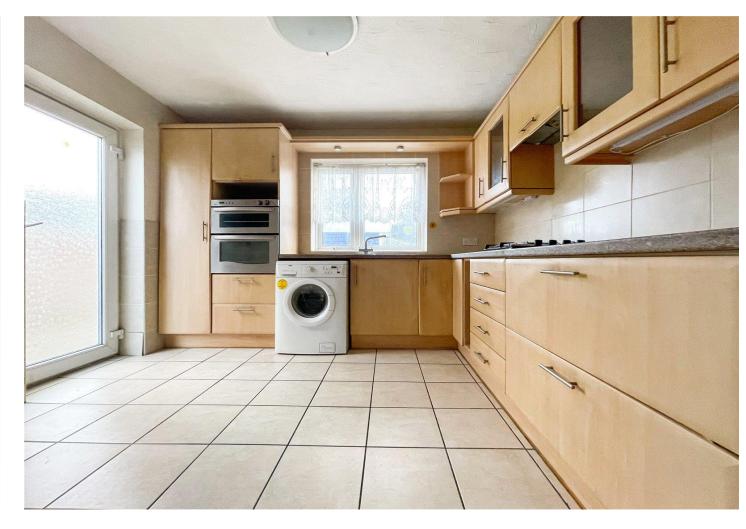

**Kitchen** 4.04m x 3.35m (13'3" x 11') Double glazed window to rear. Double glazed door to side. Range of wall and base units with worksurface over. Oven with gas hob and extractor over. Space for washing machine and fridge freezer. Storage cupboard.