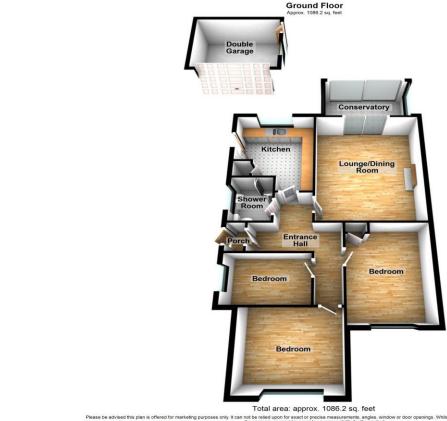

# **Property Features**

- · Council Tax: D
- EPC Rating: C
- 1086.2 Square Feet
- 0.48 Miles to Rainham Train Station
- Double Garage and Driveway
- No Chain
- Potential to Extend (subject to consents)
- Viewing Highly Recommended

#### **Interior**

**Entrance**  $0.91 \text{m} \times 0.64 \text{m}$  (3' x 2'1") Double glazed front door. Carpet.

Hallway 4.88m x 3.86m (16' x 12'8") Loft access. Carpet. Radiator.

**Lounge** 5.28m x 4.27m (17'4" x 14') Double glazed Patio doors to rear. Gas fire with surround. Carpet. Radiator.

**Kitchen** 4.04m x 3.35m (13'3" x 11') Double glazed window to rear. Double glazed door to side. Range of wall and base units with worksurface over. Oven with gas hob and extractor over. Space for washing machine and fridge freezer. Storage cupboard.

**Bathroom** 1.96m x 2m (6'5" x 6'7") Double glazed window to side. Low level WC. Wash hand basin. Shower. Radiator.

**Bedroom One** 3.48m x 3.1m (11'5" x 10'2") Double glazed window to front. Fitted cupboards. Carpet. Radiator.

**Bedroom Two** 3.84m x 3.25m (12'7" x 10'8") Double glazed window to rear. Fitted storage cupboard. Carpet. Radiator.

**Bedroom Three** 3.35 m x 2.03 m (11' x 6'8") Double glazed window to side. Carpet. Radiator.

#### **Exterior**

**Rear Garden** Block paved. Fenced in. Rear access. Access to garage. South east facing. Raised bordered edges.

Garage Electric up and over door. Power and lighting.