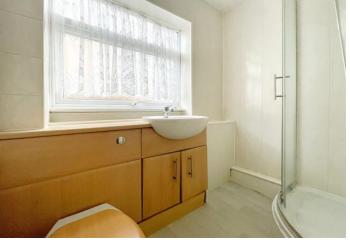

**Bathroom** 1.96m x 2m (6'5" x 6'7") Double glazed window to side. Low level WC. Wash hand basin. Shower. Radiator.

**Bedroom One** 3.48m x 3.1m (11'5" x 10'2") Double glazed window to front. Fitted cupboards. Carpet. Radiator.