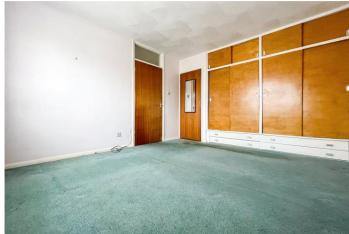

#### **Interior**

**Entrance**  $0.91 \text{m} \times 0.64 \text{m}$  (3' x 2'1") Double glazed front door. Carpet.

Hallway 4.88m x 3.86m (16' x 12'8") Loft access. Carpet. Radiator.

**Lounge** 5.28m x 4.27m (17'4" x 14') Double glazed Patio doors to rear. Gas fire with surround. Carpet. Radiator.

**Bedroom Two** 3.84m x 3.25m (12'7" x 10'8") Double glazed window to rear. Fitted storage cupboard. Carpet. Radiator.

**Bedroom Three** 3.35 m x 2.03 m (11' x 6'8") Double glazed window to side. Carpet. Radiator.