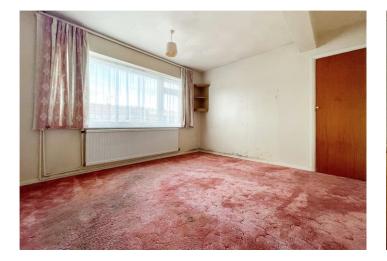

**Bathroom** 1.96m x 2m (6'5" x 6'7") Double glazed window to side. Low level WC. Wash hand basin. Shower. Radiator.

**Bedroom One** 3.48m x 3.1m (11'5" x 10'2") Double glazed window to front. Fitted cupboards. Carpet. Radiator.

**Bedroom Two** 3.84m x 3.25m (12'7" x 10'8") Double glazed window to rear. Fitted storage cupboard. Carpet. Radiator.

**Bedroom Three** 3.35 m x 2.03 m (11' x 6'8") Double glazed window to side. Carpet. Radiator.