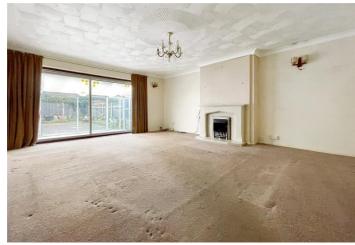

#### **Interior**

**Entrance**  $0.91 \text{m} \times 0.64 \text{m}$  (3' x 2'1") Double glazed front door. Carpet.

Hallway 4.88m x 3.86m (16' x 12'8") Loft access. Carpet. Radiator.

**Lounge** 5.28m x 4.27m (17'4" x 14') Double glazed Patio doors to rear. Gas fire with surround. Carpet. Radiator.