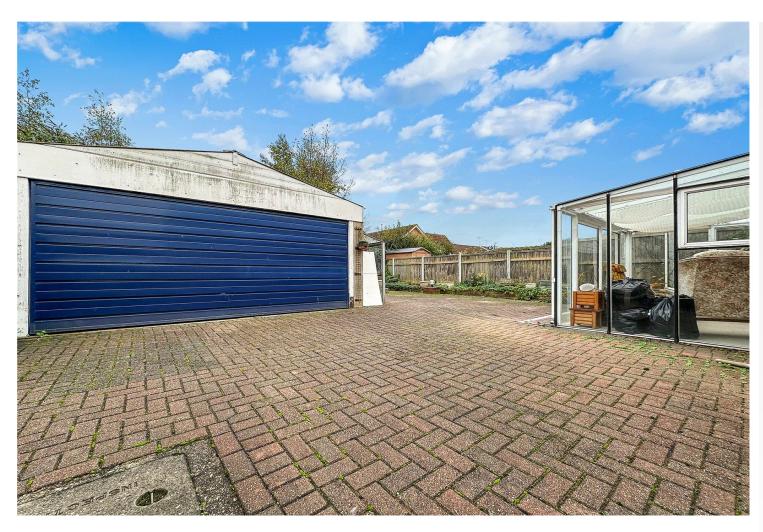

#### **Exterior**

**Rear Garden** Block paved. Fenced in. Rear access. Access to garage. South east facing. Raised bordered edges.

Garage Electric up and over door. Power and lighting.