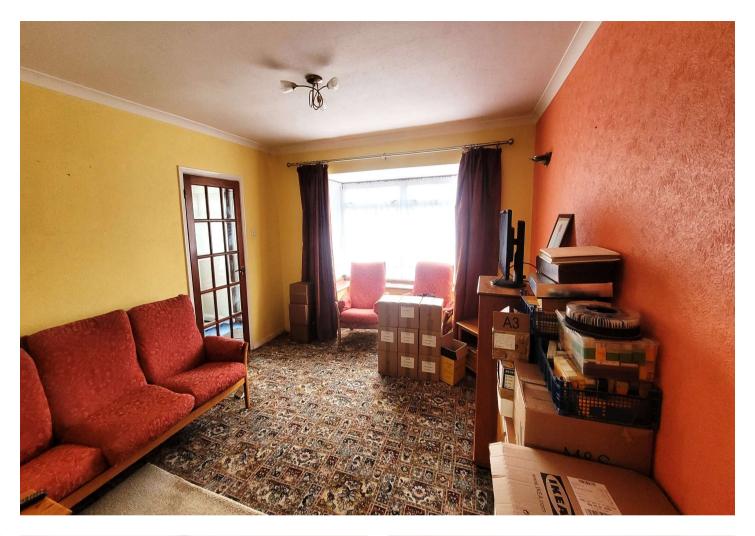

#### **Interior**

**Entrance Hall:** Double glazed door to front. Double glazed window to side. Radiator and fitted carpet.

**Lounge Area:** 4.4m x 3.68m (14'5" x 12'1") Double glazed window to front. Radiator and fitted carpet.