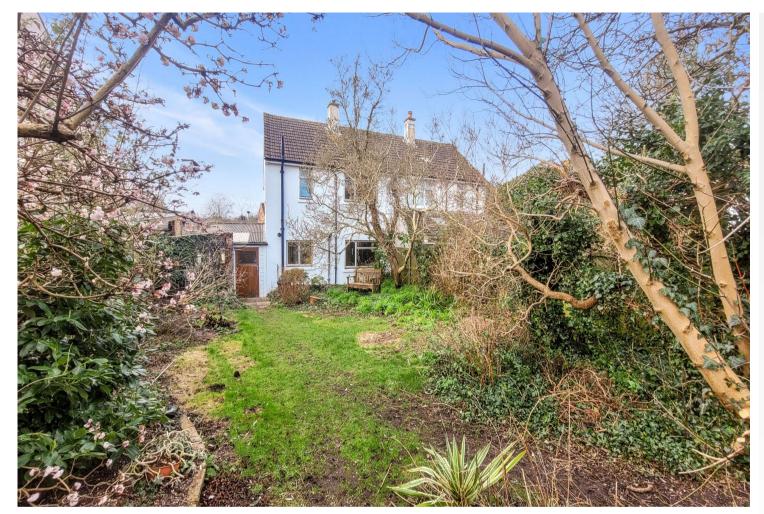

### **Exterior**

Front Garden: Tiered with steps leading to the front.

Rear Garden: Approx 60ft. Laid to lawn with mature trees and shrubs

Driveway: Steep driveway leading to garage

Garage/Lean to: With electric roller door. Power and light. Door leading to rear garden.