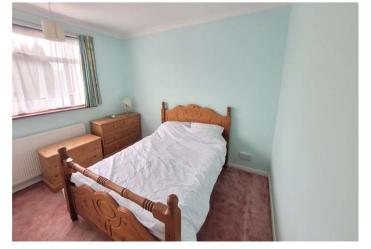

**Landing:** Double glazed window to side. Access to loft. Radiator and fitted carpet.

**Bedroom 1:** 3.68m x 2.74m (12'1" x 9') Double glazed window to front. Fitted mirrored wardrobe. Radiator and fitted carpet.

**Bedroom 2:** 3.02m x 2.36m (9'11" x 7'9") Double glazed window to rear. Fitted wardrobe. Radiator and fitted carpet.

**Bedroom 3:** 2.8m x 2.18m (9'2" x 7'2") Double glazed window to front. Radiator and fitted carpet.