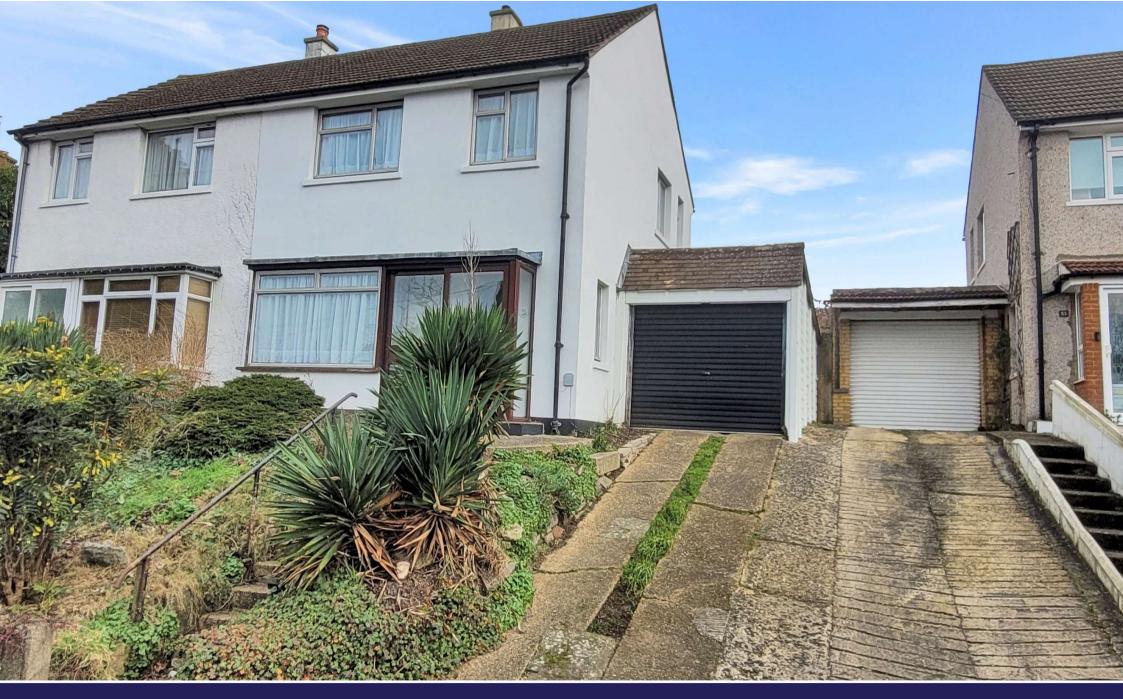

## Orpington

A three bedroom semi-detached house situated in a popular location & benefiting from a driveway & garage. The property is also offered 'Chain Free'.

### **Exterior**

Front Garden: Tiered with steps leading to the front.

Rear Garden: Approx 60ft. Laid to lawn with mature trees and shrubs

Driveway: Steep driveway leading to garage

Garage/Lean to: With electric roller door. Power and light. Door leading to rear garden.