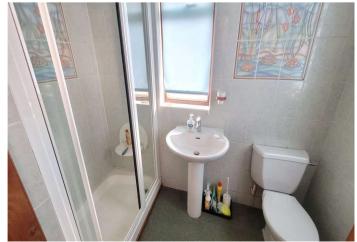

**Shower Room:** Fitted with a three piece suite comprising walk in shower cubicle, wash hand basin and wc.