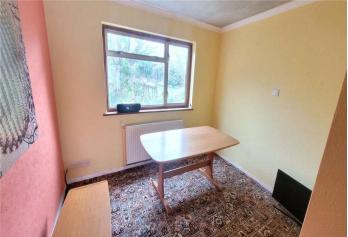

**Dining Area:** 3.07m x 2.41m (10'1" x 7'11") Double glazed window to rear. Radiator and fitted carpet.

**Kitchen:** 2.9m x 2.4m (9'6" x 7'10") Fitted with a matching range of wall and base units with work surfaces. Stainless steel sink unit & drainer. Understairs storage. Double glazed window to rear. Double glazed door opening onto the Garage.