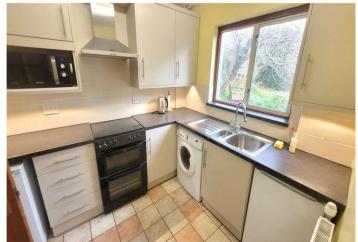

**Dining Area:** 3.07m x 2.41m (10'1" x 7'11") Double glazed window to rear. Radiator and fitted carpet.

**Kitchen:** 2.9m x 2.4m (9'6" x 7'10") Fitted with a matching range of wall and base units with work surfaces. Stainless steel sink unit & drainer. Understairs storage. Double glazed window to rear. Double glazed door opening onto the Garage.