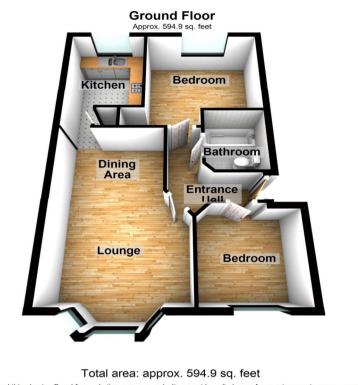

#### Interior

Lounge: 3.38m x 6.1m (11'1" x 20')

Kitchen: 3.35m x 2.13m (11' x 7')

Bedroom 1: 3.35m x 3.66m (11' x 12')

Bedroom 2: 2.44m x 2.44m (8' x 8')

Bathroom: 1.52m x 1.85m (5' x 6'1")

### **Leasehold Information**

Time remaining on lease: Approx. 107 years

Ground Rent: £150 Per Annum

Service Charge: £1,200 Per Annum

Please be advised this plan is offered for marketing purposes only. It can not be relied upon for exact or precise measurements, angles, window or door openings. Whilst every effort is made to ensure the accuracy the company or provider accepts no responsibility for the content. Plan produced using PlanUp.