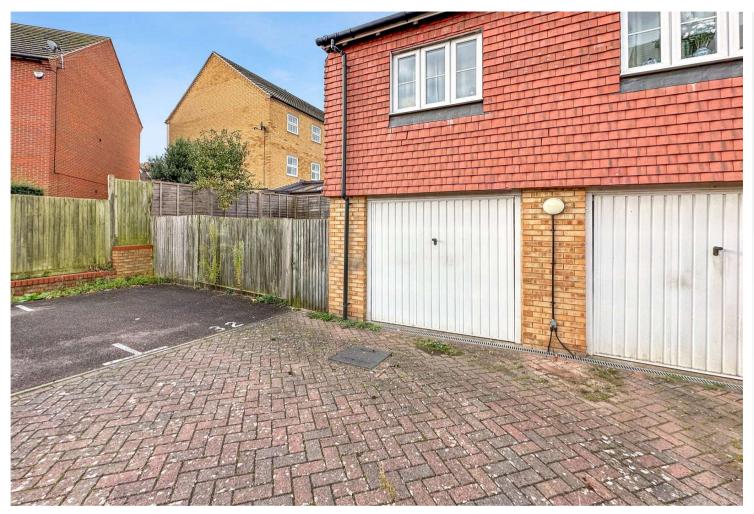

es**

- Council Tax: B
- EPC Rating: C
- NO CHAIN
- 600 Sqft
- Garage
- Ground floor
- New boiler
- Well presented

#### Interior

Lounge: 3.38m x 6.1m (11'1" x 20')

Kitchen: 3.35m x 2.13m (11' x 7')

Bedroom 1: 3.35m x 3.66m (11' x 12')

Bedroom 2: 2.44m x 2.44m (8' x 8')

Bathroom: 1.52m x 1.85m (5' x 6'1")

### Exterior

Garage: (17'0 x 9'0)

### **Leasehold Information**

Time remaining on lease: Approx. 107 years

Ground Rent: £150 Per Annum

Service Charge: £1,200 Per Annum



Please be advised this plan is offered for marketing purposes only. It can not be relied upon for exact or precise measurements, angles, window or door openings. Whilst every effort is made to ensure the accuracy the company or provider accepts no responsibility for the content. Plan produced using PlanUp.





### **Property Location**

Monarch Drive, Kemsley, Sittingbourne, ME10 2GE





#### **Additional Information**

Sittingbourne is a market town in the Swale borough of Kent, England, about 35 miles (56 km) east of London and 20 miles (32 km) south of Maidstone. Sittingbourne is the largest settlement in the borough and its urban area extends to the villages of Borden and Murston. Sittingbourne is well-connected by road and rail. The M2 motorway passes to the north of the town and there are two railway stations, Sittingbourne and Sittingbourne East, which are served by trains to London, Maidstone, and Ashford.

# FOR MORE INFORMATION CONTACT US TODAY.

#### 01795 479999

Robinson Michael & Jackson 38 West Street, Sittingbourne, Kent, ME10 1AP sittingbourne@robinson-jackson.com

These part