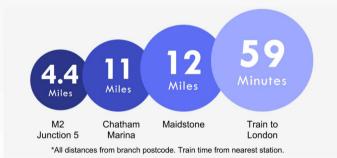

#### **Additional Information**

Sittingbourne is a market town in the Swale borough of Kent, England, about 35 miles (56 km) east of London and 20 miles (32 km) south of Maidstone. Sittingbourne is the largest settlement in the borough and its urban area extends to the villages of Borden and Murston. Sittingbourne is well-connected by road and rail. The M2 motorway passes to the north of the town and there are two railway stations, Sittingbourne and Sittingbourne East, which are served by trains to London, Maidstone, and Ashford.