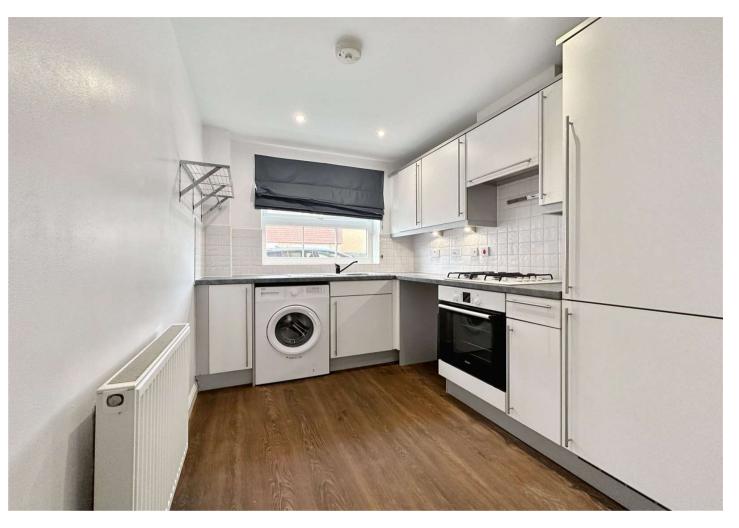

#### Interior

Lounge: 3.38m x 6.1m (11'1" x 20')

Kitchen: 3.35m x 2.13m (11' x 7')

Bedroom 1: 3.35m x 3.66m (11' x 12')

Bedroom 2: 2.44m x 2.44m (8' x 8')

Bathroom: 1.52m x 1.85m (5' x 6'1")