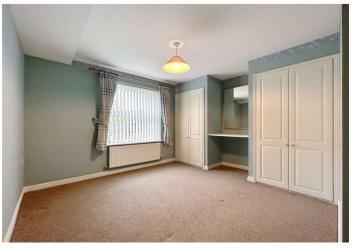

#### Interior

Lounge: 3.38m x 6.1m (11'1" x 20')

Kitchen: 3.35m x 2.13m (11' x 7')

Bedroom 1: 3.35m x 3.66m (11' x 12')

Bedroom 2: 2.44m x 2.44m (8' x 8')

Bathroom: 1.52m x 1.85m (5' x 6'1")