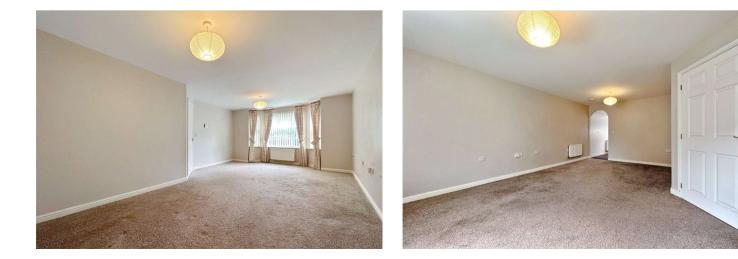

#### Interior

Lounge: 3.38m x 6.1m (11'1" x 20')

Kitchen: 3.35m x 2.13m (11' x 7')

Bedroom 1: 3.35m x 3.66m (11' x 12')

Bedroom 2: 2.44m x 2.44m (8' x 8')

Bathroom: 1.52m x 1.85m (5' x 6'1")