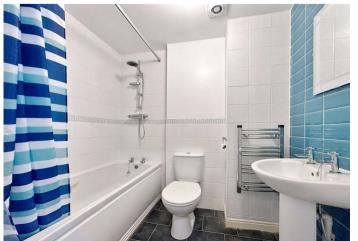

#### Interior

Lounge: 3.38m x 6.1m (11'1" x 20')

Kitchen: 3.35m x 2.13m (11' x 7')

Bedroom 1: 3.35m x 3.66m (11' x 12')

Bedroom 2: 2.44m x 2.44m (8' x 8')

Bathroom: 1.52m x 1.85m (5' x 6'1")