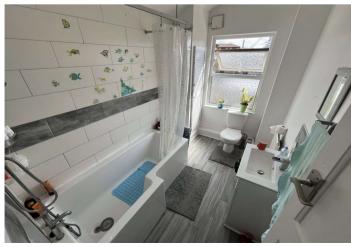

**Bathroom:** 2.97m x 1.88m (9'9" x 6'2") Double glazed frosted window to rear. Suite comprising panelled bath with shower over. Wash hand basin. Low level w.c. Radiator. Built-in cupboard. Wood flooring.