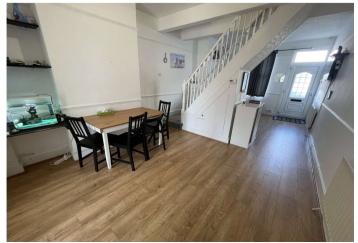

**Lounge:** 6.88m x 3.38m (22'7" x 11'1") Double glazed window to front. Double glazed door French door to rear. Two radiators. Staircase in middle to first floor. Laminate flooring.

**Kitchen:** 3.15m x 3m (10'4" x 9'10") Double glazed window to rear. Double glazed door to garden. Wall and base units with work surface over. Integrated oven and hob with extractor hood over. Sink and drainer unit. Free standing washing machine, tumble dryer and fridge freezer. Radiator. Wood flooring.