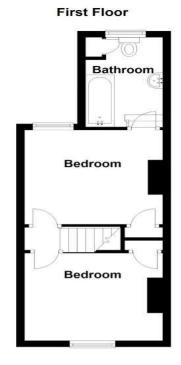

First Floor Landing: Doors to: -

**Bedroom 1:** 3.35 m x 3.05 m (11' x 10') Double glazed window to rear. Radiator. Built-in cupboard. Carpet. Door to bathroom.

**Bedroom 2:** 3.38m x 2.8m (11'1" x 9'2") Double glazed window to front. Built-in cupboard. Radiator. Carpet.

**Bathroom:** 2.97m x 1.88m (9'9" x 6'2") Double glazed frosted window to rear. Suite comprising panelled bath with shower over. Wash hand basin. Low level w.c. Radiator. Built-in cupboard. Wood flooring.