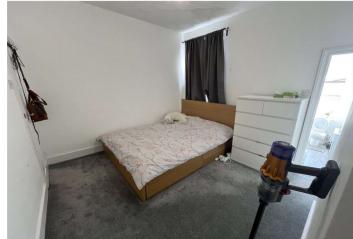

First Floor Landing: Doors to: -

**Bedroom 1:** 3.35 m x 3.05 m (11' x 10') Double glazed window to rear. Radiator. Built-in cupboard. Carpet. Door to bathroom.

**Bedroom 2:** 3.38m x 2.8m (11'1" x 9'2") Double glazed window to front. Built-in cupboard. Radiator. Carpet.