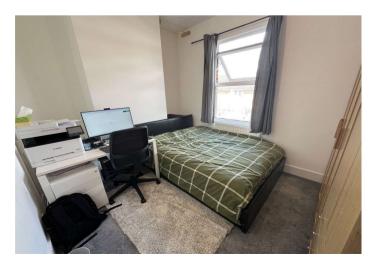

First Floor Landing: Doors to: -

**Bedroom 1:** 3.35 m x 3.05 m (11' x 10') Double glazed window to rear. Radiator. Built-in cupboard. Carpet. Door to bathroom.

**Bedroom 2:** 3.38m x 2.8m (11'1" x 9'2") Double glazed window to front. Built-in cupboard. Radiator. Carpet.