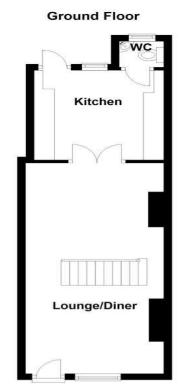

#### **Interior**

**Entrance:** Double glazed entrance door into hallway. Doors to: -

**GF Cloakroom:** 1.22m x1.1m (4' x3'7") Double glazed frosted window to rear. Low level w.c. Wash hand basin. Radiator. Tiled walls. Tiled flooring.

**Lounge:** 6.88m x 3.38m (22'7" x 11'1") Double glazed window to front. Double glazed door French door to rear. Two radiators. Staircase in middle to first floor. Laminate flooring.

**Kitchen:** 3.15m x 3m (10'4" x 9'10") Double glazed window to rear. Double glazed door to garden. Wall and base units with work surface over. Integrated oven and hob with extractor hood over. Sink and drainer unit. Free standing washing machine, tumble dryer and fridge freezer. Radiator. Wood flooring.