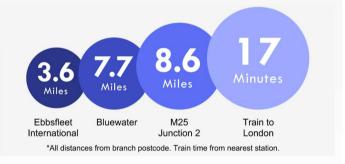

#### **Additional Information**

Gravesend is sought-after by families looking for high-calibre education. As well as a number of private schools, including Gads Hill, Bronte and Cobham Hall, there is the duo of well-respected grammar schools – Gravesend Grammar for Boys and Gravesend Grammar for Girls. The choice of primary schools is extensive and further education is provided in the shape of Northwest Kent College, The University of Greenwich and Mid. Kent College. There is an excellent rail service for commuters to London with the high-speed train into London St. Pancras in 22 minutes, Stratford in 17 minutes, and from Ebbsfleet to Paris in 2 hours.