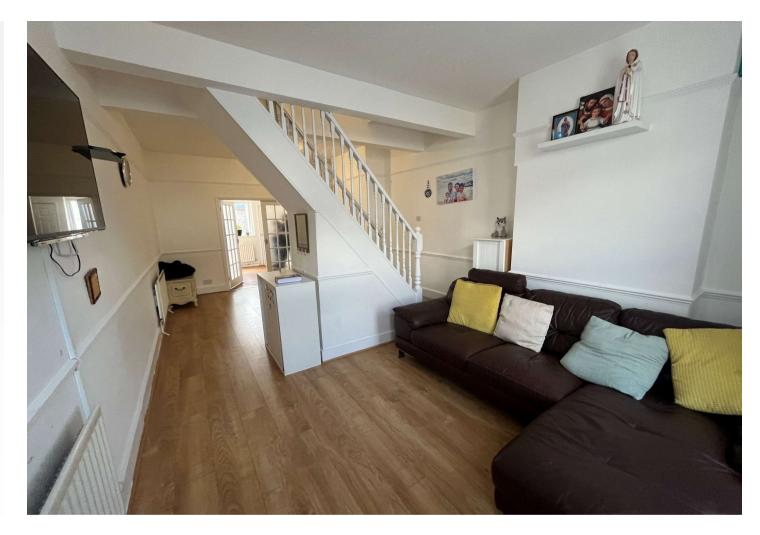

**Lounge:** 6.88m x 3.38m (22'7" x 11'1") Double glazed window to front. Double glazed door French door to rear. Two radiators. Staircase in middle to first floor. Laminate flooring.

**Kitchen:** 3.15m x 3m (10'4" x 9'10") Double glazed window to rear. Double glazed door to garden. Wall and base units with work surface over. Integrated oven and hob with extractor hood over. Sink and drainer unit. Free standing washing machine, tumble dryer and fridge freezer. Radiator. Wood flooring.