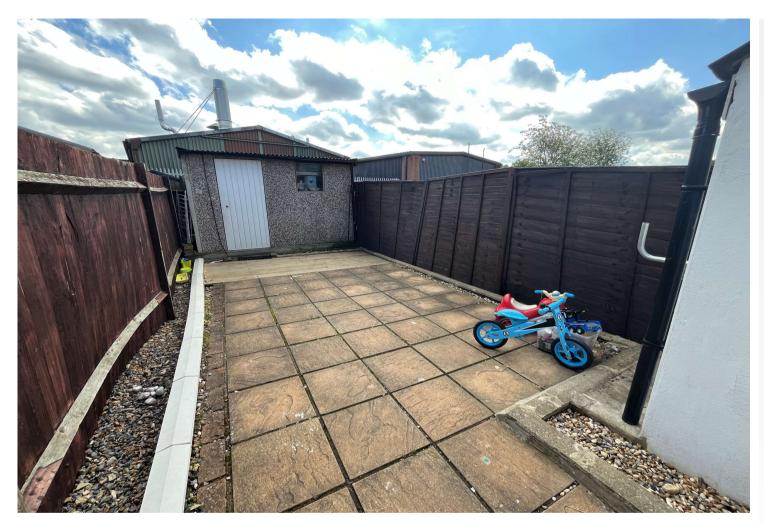

#### **Exterior**

Rear Garden: Approx. 22'11 x 11'9: Fully paved garden. Fence enclosed. Concrete shed to rear.

Garage: 19'8 x 10'4 - To rear.