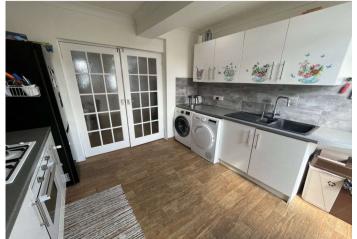

**Lounge:** 6.88m x 3.38m (22'7" x 11'1") Double glazed window to front. Double glazed door French door to rear. Two radiators. Staircase in middle to first floor. Laminate flooring.

**Kitchen:** 3.15m x 3m (10'4" x 9'10") Double glazed window to rear. Double glazed door to garden. Wall and base units with work surface over. Integrated oven and hob with extractor hood over. Sink and drainer unit. Free standing washing machine, tumble dryer and fridge freezer. Radiator. Wood flooring.