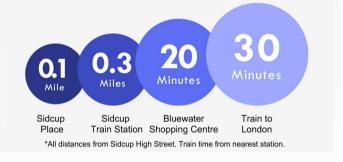

Commuters use Sidcup train station for a direct service into Central London, with journey times from 18 minutes. Both Sidcup and Blackfen are brimming with pubs and restaurants, with friendly 'locals' serving the community.