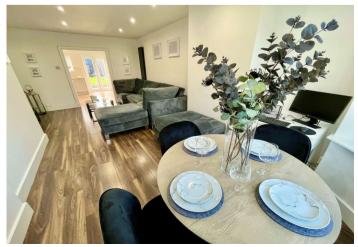

### **Interior**

**Entrance Hall** Double glazed door to front, stairs to first floor, radiator with cover, laminate flooring.

**Lounge/Dining Room** 6.86m x 3.86m (22'6" x 12'8") Double glazed bay window to front, inset spotlights, understairs storage cupboard, vertical radiator, laminate flooring.