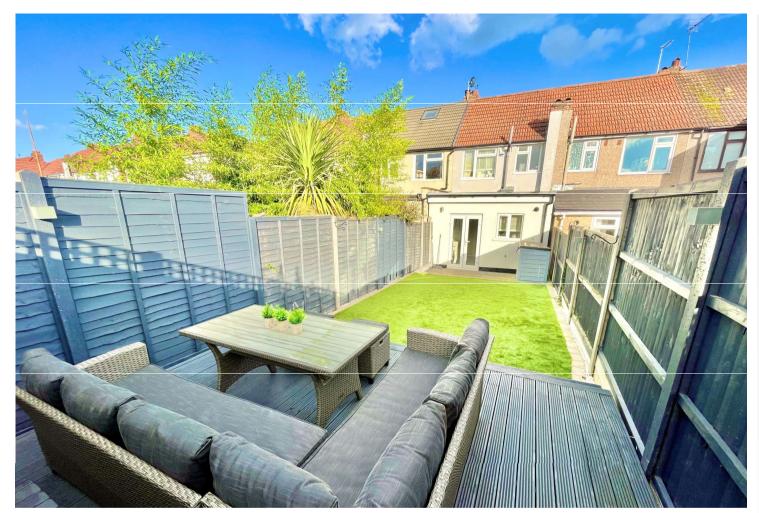

### **Exterior**

**Rear Garden** Decked patio area, artificial lawn, raised decked patio to rear.

Front Paved to provide off street parking.