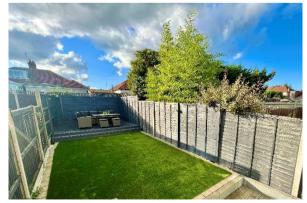

### **Exterior**

**Rear Garden** Decked patio area, artificial lawn, raised decked patio to rear.

Front Paved to provide off street parking.