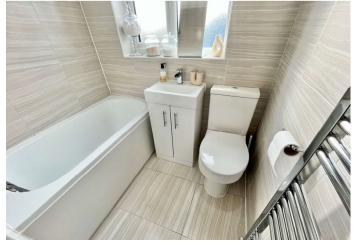

**Bathroom** 1.7m  $\times$  1.3m (5'7"  $\times$  4'3") Double glazed frosted window to rear, panelled bath with shower over, vanity wash hand basin, low level WC, chrome heated rail, tiled walls, tiled flooring.