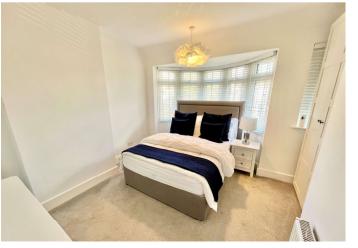

#### Landing

**Bedroom One** 4.11m x 3.89m (13'6" x 12'9") Double glazed bay window to front, double glazed window to front, radiator, carpet.

**Bedroom Two** 2.64m x 2.03m (8'8" x 6'8") Double glazed window to rear, radiator, carpet.