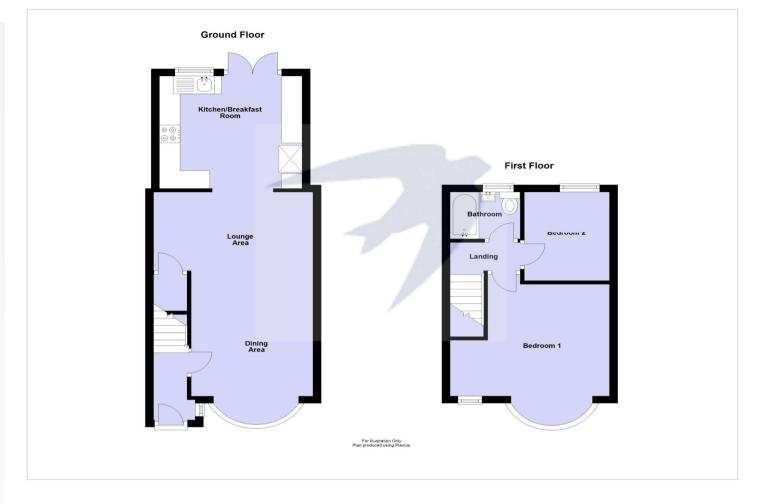

### **Interior**

**Entrance Hall** Double glazed door to front, stairs to first floor, radiator with cover, laminate flooring.

**Lounge/Dining Room** 6.86m x 3.86m (22'6" x 12'8") Double glazed bay window to front, inset spotlights, understairs storage cupboard, vertical radiator, laminate flooring.

**Kitchen** 3.43m x 3.15m (11'3" x 10'4") Double glazed french doors and window to rear, inset spotlights, matching range of wall and base units incorporating cupboards, drawers and worktops, stainless steel sink unit with drainer and mixer tap, integrated oven and hob with extractor hood above, space for American style fridge/freezer, plumbed for washing machine, wall mounted boiler, ceramic tiled flooring.

#### Landing

**Bedroom One** 4.11m x 3.89m (13'6" x 12'9") Double glazed bay window to front, double glazed window to front, radiator, carpet.

**Bedroom Two** 2.64m x 2.03m (8'8" x 6'8") Double glazed window to rear, radiator, carpet.

**Bathroom** 1.7m  $\times$  1.3m (5'7"  $\times$  4'3") Double glazed frosted window to rear, panelled bath with shower over, vanity wash hand basin, low level WC, chrome heated rail, tiled walls, tiled flooring.

### **Exterior**

**Rear Garden** Decked patio area, artificial lawn, raised decked patio to rear.

Front Paved to provide off street parking.