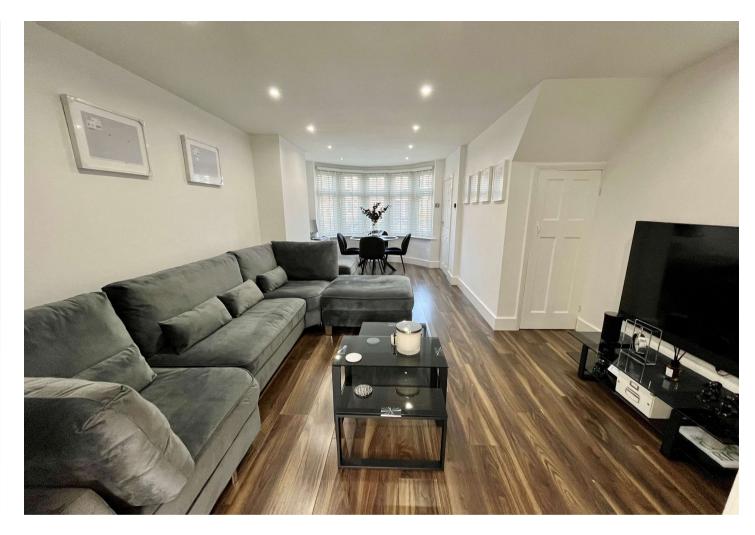

### **Interior**

**Entrance Hall** Double glazed door to front, stairs to first floor, radiator with cover, laminate flooring.

**Lounge/Dining Room** 6.86m x 3.86m (22'6" x 12'8") Double glazed bay window to front, inset spotlights, understairs storage cupboard, vertical radiator, laminate flooring.