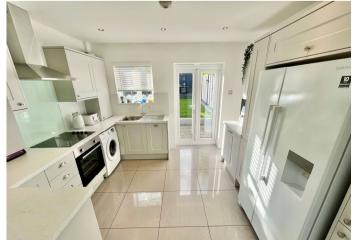

**Kitchen** 3.43m x 3.15m (11'3" x 10'4") Double glazed french doors and window to rear, inset spotlights, matching range of wall and base units incorporating cupboards, drawers and worktops, stainless steel sink unit with drainer and mixer tap, integrated oven and hob with extractor hood above, space for American style fridge/freezer, plumbed for washing machine, wall mounted boiler, ceramic tiled flooring.