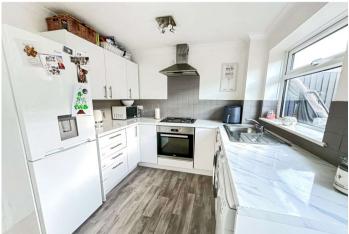

#### **Interior**

**Ground Floor** 

**Entrance Porch** 

Lounge 4.22m x 3.3m (13'10" x 10'10")

**Kitchen** 4.3m x 2.46m (14'1" x 8'1")

First Floor

**Bedroom One** 4.34m x 3.45m (14'3" x 11'4")

**Bedroom Two** 3.2m x 2.67m (10'6" x 8'9")