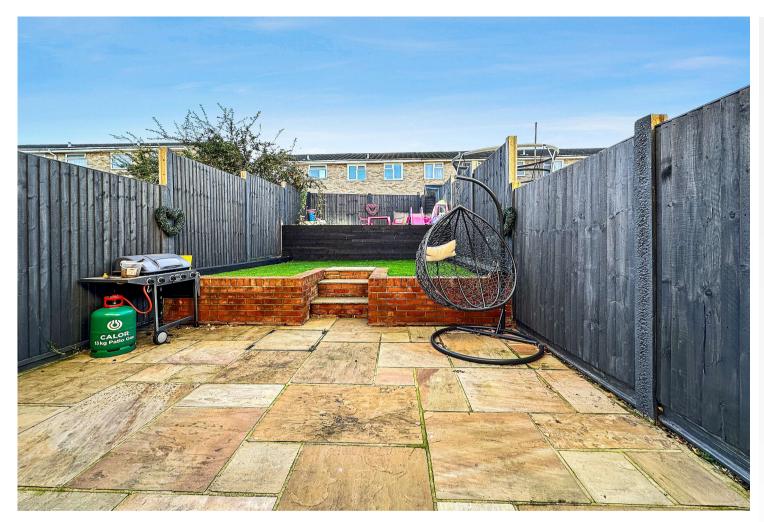

Hamwick Green | Lordswood, Kent, ME5 8TW











## Hamwick Green, Lordswood

Robinson Michael & Jackson are excited to offer this Two double bedroom home in a popular cul-de-sac in Lordswood, Ideal for first time buyers.

# **Property Features**

- Council Tax: B
- EPC Rating: C
- Two double bedroom terrace
- · Garage & off road parking
- Well presented throughout
- No through road position
- Ideal first time buy
- A must view!









#### **Interior**

**Ground Floor** 

**Entrance Porch** 

Lounge 4.22m x 3.3m (13'10" x 10'10")

**Kitchen** 4.3m x 2.46m (14'1" x 8'1")

First Floor

**Bedroom One** 4.34m x 3.45m (14'3" x 11'4")

**Bedroom Two** 3.2m x 2.67m (10'6" x 8'9")

Bathroom

#### **Exterior**

Garage and driveway to front

Enclosed rear garden to rear









### **Property Location**

Hamwick Green, Lordswood, Kent, ME5 8TW