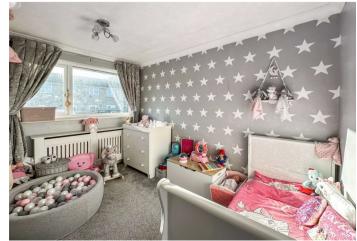

#### **Interior**

**Ground Floor** 

**Entrance Porch** 

Lounge 4.22m x 3.3m (13'10" x 10'10")

**Kitchen** 4.3m x 2.46m (14'1" x 8'1")

First Floor

**Bedroom One** 4.34m x 3.45m (14'3" x 11'4")

**Bedroom Two** 3.2m x 2.67m (10'6" x 8'9")