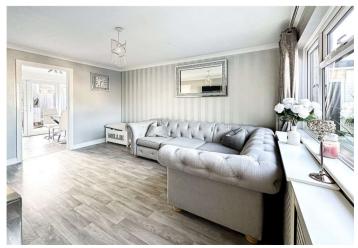

#### **Interior**

**Ground Floor** 

**Entrance Porch** 

Lounge 4.22m x 3.3m (13'10" x 10'10")

**Kitchen** 4.3m x 2.46m (14'1" x 8'1")

First Floor

**Bedroom One** 4.34m x 3.45m (14'3" x 11'4")

**Bedroom Two** 3.2m x 2.67m (10'6" x 8'9")