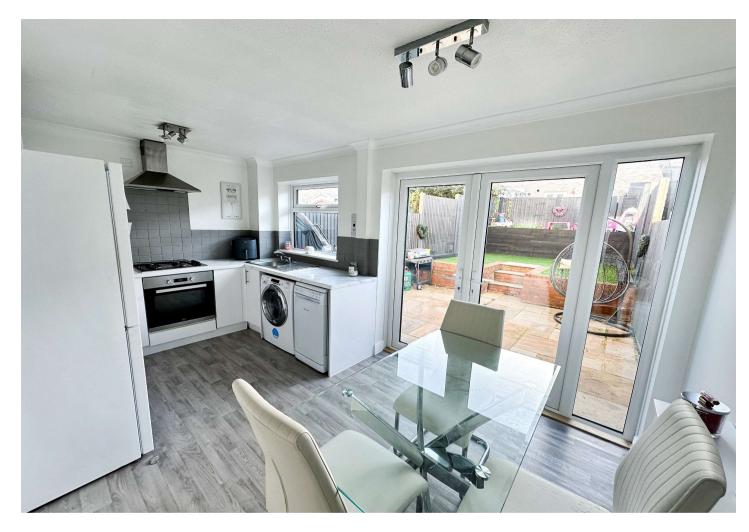

#### **Interior**

**Ground Floor** 

**Entrance Porch** 

Lounge 4.22m x 3.3m (13'10" x 10'10")

**Kitchen** 4.3m x 2.46m (14'1" x 8'1")

First Floor

**Bedroom One** 4.34m x 3.45m (14'3" x 11'4")

**Bedroom Two** 3.2m x 2.67m (10'6" x 8'9")