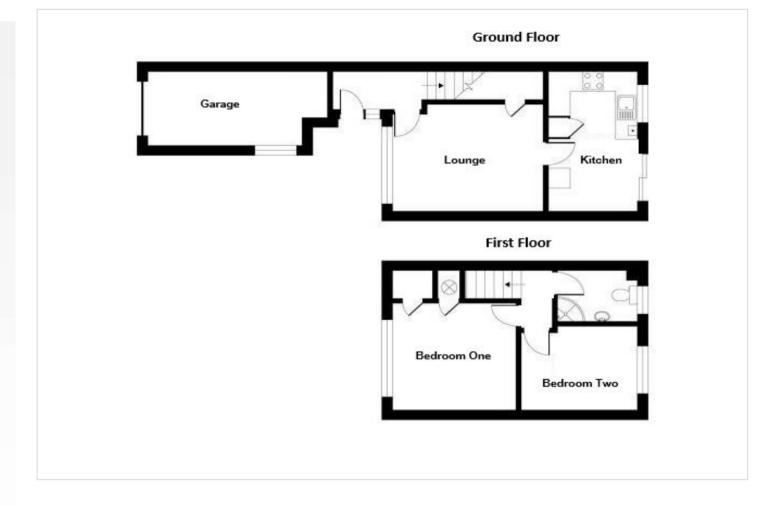

#### **Interior**

**Ground Floor** 

**Entrance Porch** 

Lounge 4.22m x 3.3m (13'10" x 10'10")

**Kitchen** 4.3m x 2.46m (14'1" x 8'1")

First Floor

**Bedroom One** 4.34m x 3.45m (14'3" x 11'4")

**Bedroom Two** 3.2m x 2.67m (10'6" x 8'9")