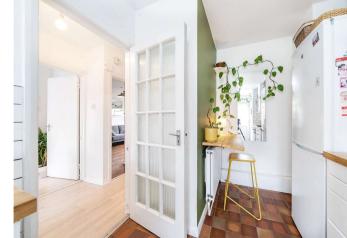

### Interior

Entrance Hall Built in cupboard, engineered hardwood flooring, radiator

Lounge Double glazed window to front, parquet flooring, radiator

**Kitchen** Double window to rear, range of wall and base units, wood block work surface, butler sink, integrated oven, stainless steel hob and extractor, space for fridge/freezer, washing machine plumbed for, tiled flooring, radiator