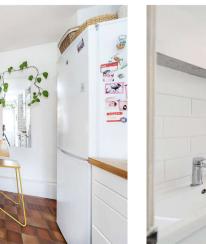

### Interior

Entrance Hall Built in cupboard, engineered hardwood flooring, radiator

Lounge Double glazed window to front, parquet flooring, radiator

**Kitchen** Double window to rear, range of wall and base units, wood block work surface, butler sink, integrated oven, stainless steel hob and extractor, space for fridge/freezer, washing machine plumbed for, tiled flooring, radiator

**Master Bedroom** Double glazed window to rear, built in wardrobe, engineered hardwood flooring, radiator

**Bedroom Two** Double glazed window to front, engineered hardwood flooring, radiator

**Bathroom** Double glazed window to rear, panelled bath, rainfall shower head, wash hand basin, low flush WC, tiled flooring, heated towel rail,