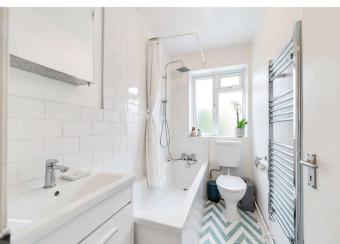

**Master Bedroom** Double glazed window to rear, built in wardrobe, engineered hardwood flooring, radiator

**Bedroom Two** Double glazed window to front, engineered hardwood flooring, radiator

**Bathroom** Double glazed window to rear, panelled bath, rainfall shower head, wash hand basin, low flush WC, tiled flooring, heated towel rail,