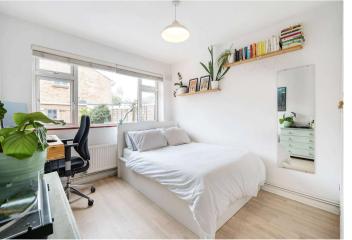

**Master Bedroom** Double glazed window to rear, built in wardrobe, engineered hardwood flooring, radiator

**Bedroom Two** Double glazed window to front, engineered hardwood flooring, radiator

**Bathroom** Double glazed window to rear, panelled bath, rainfall shower head, wash hand basin, low flush WC, tiled flooring, heated towel rail,