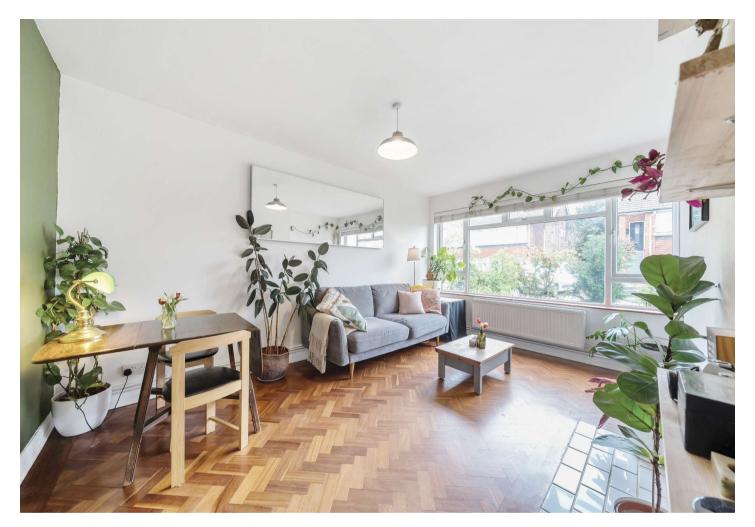

### Interior

Entrance Hall Built in cupboard, engineered hardwood flooring, radiator

Lounge Double glazed window to front, parquet flooring, radiator

**Kitchen** Double window to rear, range of wall and base units, wood block work surface, butler sink, integrated oven, stainless steel hob and extractor, space for fridge/freezer, washing machine plumbed for, tiled flooring, radiator