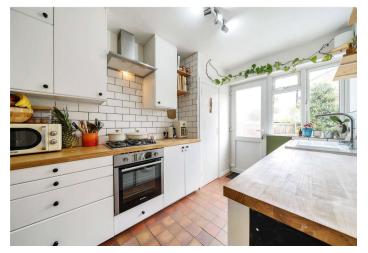

### Interior

Entrance Hall Built in cupboard, engineered hardwood flooring, radiator

Lounge Double glazed window to front, parquet flooring, radiator

**Kitchen** Double window to rear, range of wall and base units, wood block work surface, butler sink, integrated oven, stainless steel hob and extractor, space for fridge/freezer, washing machine plumbed for, tiled flooring, radiator