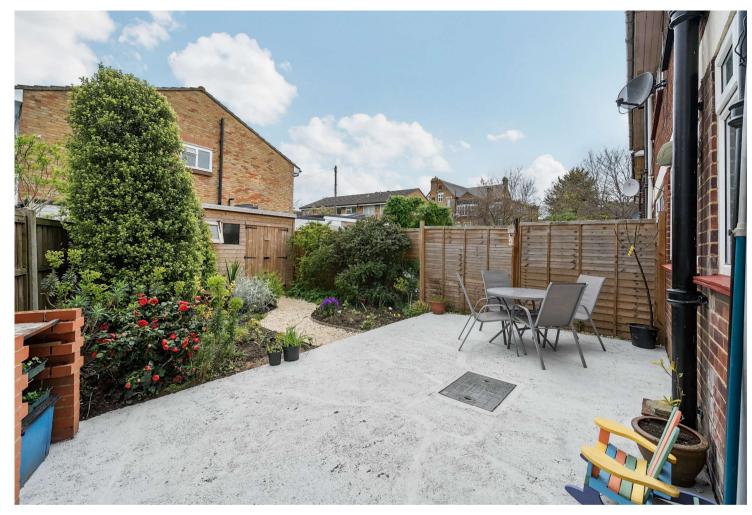

Garden South facing

#### Exterior

South facing rear garden mainly paved with shed