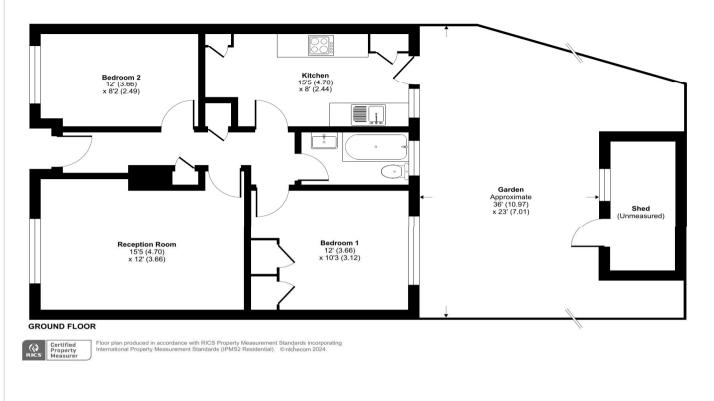

### Interior

Entrance Hall Built in cupboard, engineered hardwood flooring, radiator

Lounge Double glazed window to front, parquet flooring, radiator

**Kitchen** Double window to rear, range of wall and base units, wood block work surface, butler sink, integrated oven, stainless steel hob and extractor, space for fridge/freezer, washing machine plumbed for, tiled flooring, radiator

**Master Bedroom** Double glazed window to rear, built in wardrobe, engineered hardwood flooring, radiator

**Bedroom Two** Double glazed window to front, engineered hardwood flooring, radiator

**Bathroom** Double glazed window to rear, panelled bath, rainfall shower head, wash hand basin, low flush WC, tiled flooring, heated towel rail,

Garden South facing

#### Exterior

South facing rear garden mainly paved with shed