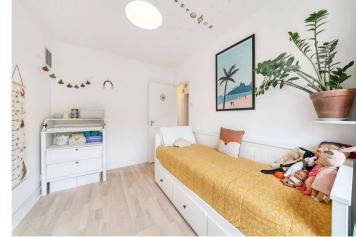

**Master Bedroom** Double glazed window to rear, built in wardrobe, engineered hardwood flooring, radiator

**Bedroom Two** Double glazed window to front, engineered hardwood flooring, radiator

**Bathroom** Double glazed window to rear, panelled bath, rainfall shower head, wash hand basin, low flush WC, tiled flooring, heated towel rail,