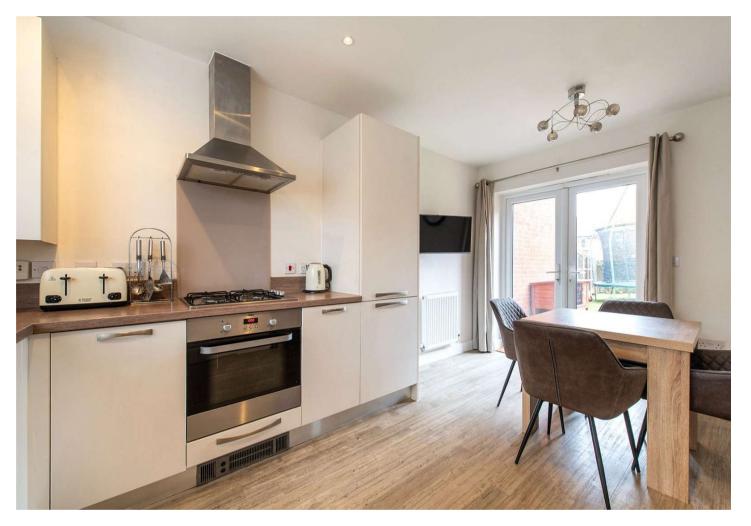

### Interior

Entrance Hall Stairs leading up

**Living Room** 4.7m x 3.05m (15'5" x 10') Window to the front, patio doors leading out to the garden

**Kitchen/Diner** 4.67m x 3.2m (15'4" x 10'6") Window to the front, integrated appliances, open planned with the dining room, patio doors leading out to the garden