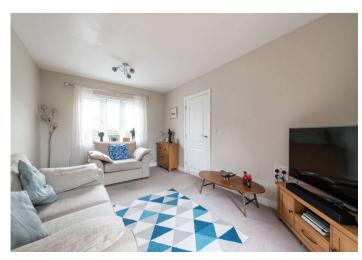

### Interior

Entrance Hall Stairs leading up

**Living Room** 4.7m x 3.05m (15'5" x 10') Window to the front, patio doors leading out to the garden

**Kitchen/Diner** 4.67m x 3.2m (15'4" x 10'6") Window to the front, integrated appliances, open planned with the dining room, patio doors leading out to the garden