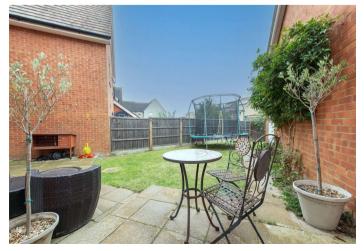

### Interior

Entrance Hall Stairs leading up

**Living Room** 4.7m x 3.05m (15'5" x 10') Window to the front, patio doors leading out to the garden

**Kitchen/Diner** 4.67m x 3.2m (15'4" x 10'6") Window to the front, integrated appliances, open planned with the dining room, patio doors leading out to the garden