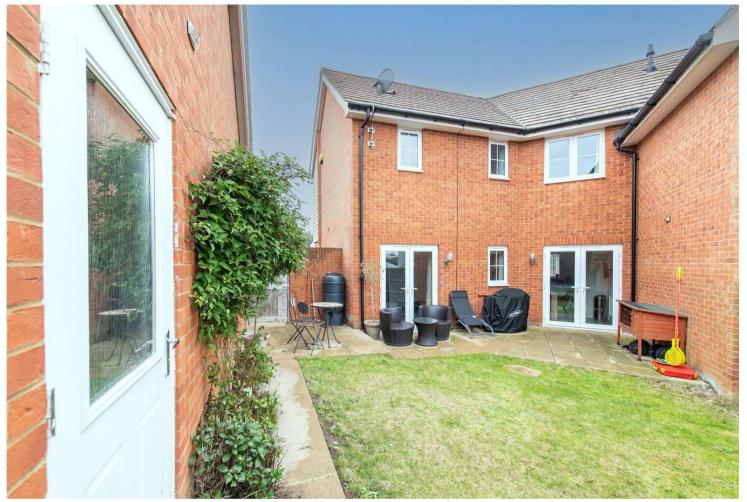

# Buffkyn Way, Maidstone

Introducing this charming three-bedroom property nestled in the heart of Maidstone, Kent. This home offers a perfect blend of comfort and convenience.

# **Property Features**

- Council Tax: D
- EPC Rating: B
- Three double bedrooms
- Garage and parking
- Good size rear garden
- Kitchen/Diner
- No chain
- Popular location

### Interior

Entrance Hall Stairs leading up

**Living Room** 4.7m x 3.05m (15'5" x 10') Window to the front, patio doors leading out to the garden

**Kitchen/Diner** 4.67m x 3.2m (15'4" x 10'6") Window to the front, integrated appliances, open planned with the dining room, patio doors leading out to the garden