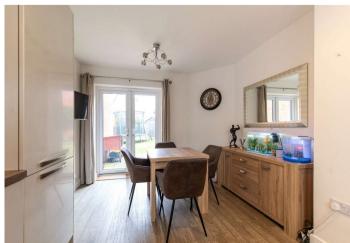

### Interior

Entrance Hall Stairs leading up

**Living Room** 4.7m x 3.05m (15'5" x 10') Window to the front, patio doors leading out to the garden

**Kitchen/Diner** 4.67m x 3.2m (15'4" x 10'6") Window to the front, integrated appliances, open planned with the dining room, patio doors leading out to the garden