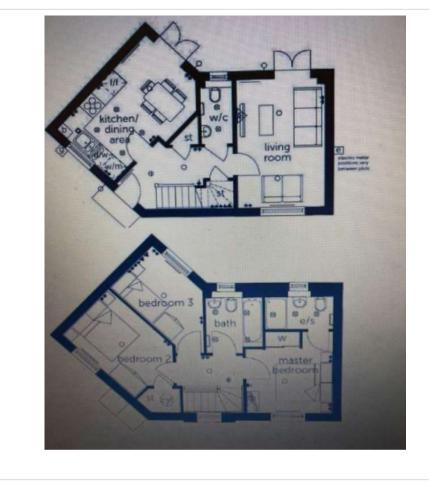

### Interior

Entrance Hall Stairs leading up

**Living Room** 4.7m x 3.05m (15'5" x 10') Window to the front, patio doors leading out to the garden

**Kitchen/Diner** 4.67m x 3.2m (15'4" x 10'6") Window to the front, integrated appliances, open planned with the dining room, patio doors leading out to the garden

**Downstairs WC** 2.34m x 1.14m (7'8" x 3'9") Window, heated towel rail, basin & WC

**Bedroom 1** 3.2m x 3.12m (10'6" x 10'3") Window to the rear, built in wardrobe space, benefits from en-suite, double bedroom

En-suite 2.3m x 1.02m (7'7" x 3'4") Walk in shower, basin, heated towel rail & WC

**Bedroom 2** 3.63m x 2.46m (11'11" x 8'1") Window to the front, double bedroom

**Bedroom 3** 3.86m x 2.16m (12'8" x 7'1") Window to the rear, double bedroom

**Bathroom** 2.54m x 2m (8'4" x 6'7") Shower over bath, heated towel rail, basin & WC