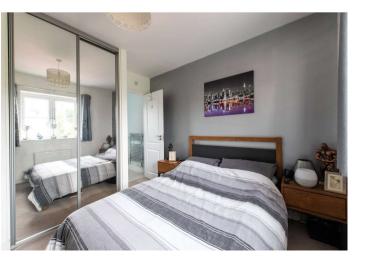

**Downstairs WC** 2.34m x 1.14m (7'8" x 3'9") Window, heated towel rail, basin & WC

**Bedroom 1** 3.2m x 3.12m (10'6" x 10'3") Window to the rear, built in wardrobe space, benefits from en-suite, double bedroom