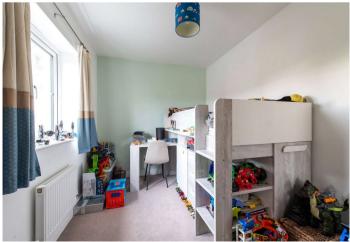

En-suite 2.3m x 1.02m (7'7" x 3'4") Walk in shower, basin, heated towel rail & WC

**Bedroom 2** 3.63m x 2.46m (11'11" x 8'1") Window to the front, double bedroom

**Bedroom 3** 3.86m x 2.16m (12'8" x 7'1") Window to the rear, double bedroom