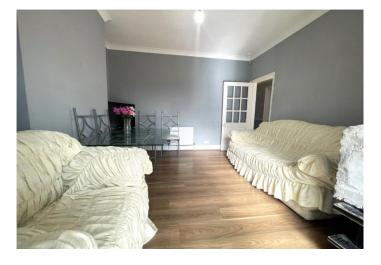

### **Interior**

**Entrance Hall:** Double glazed door to front and wood style laminate flooring.

**Lounge:** 4.24m x 3.4m (13'11" x 11'2") Double glazed window to front, double glazed window to side and carpet as fitted.

**Dining Room:** 3.56m x 3.53m (11'8" x 11'7") Wood style laminate flooring and wooden door leading to conservatory.

**Kitchen:** 3.02m x 2.24m (9'11" x 7'4") Fitted with a range of wall and base units with contrasting work surfaces. Integrated oven and filter hood. Localised tiled walls, vinyl flooring and double glazed window to rear.