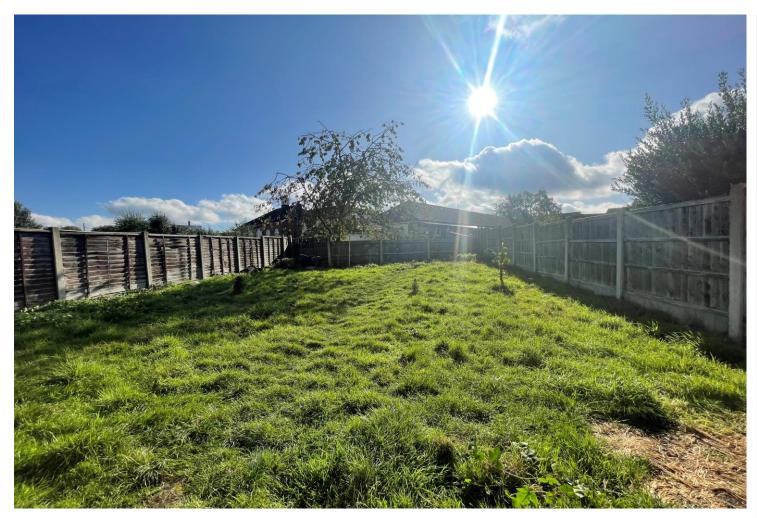

## **Exterior**

Garden: Mainly laid to lawn with patio area.

Garage: 7.5m x 2.74m (24'7" x 9') Up and over door, single glazed

window to rear and wooden door to side.

Parking: Driveway providing off street parking.