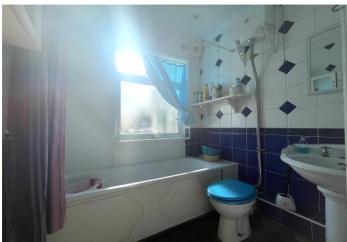

**Bedroom 2:** 3.43m x 1.93m (11'3" x 6'4") Double glazed window to side and carpet as fitted.

**Bathroom:** Fitted with a three piece suite comprising of pedestal wash hand basin, low level wc and panelled bath with shower over. Tiled walls, wooden flooring and double glazed window to rear.