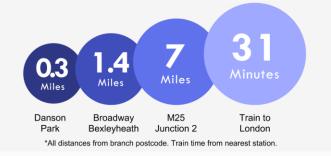

itted with a three piece suite comprising of pedestal wash hand basin, low level wc and panelled bath with shower over. Tiled walls, wooden flooring and double glazed window to rear.

# New to Market Property awaiting floorplan







## **Exterior**

Garden: Mainly laid to lawn with patio area.

Garage: 7.5m x 2.74m (24'7" x 9') Up and over door, single glazed

window to rear and wooden door to side.

Parking: Driveway providing off street parking.

## **Additional Information**

Please note that any potential to extend is subject to obtaining the relevant planning consent from the local authority.

Please note that the sale of the property is subject to the current tenancy ending and seller obtaining vacant possession.

## **Property Location**

Rosemary Road, Welling, Kent, DA16 3BH