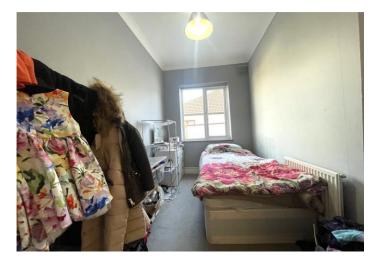

**Bedroom 2:** 3.43m x 1.93m (11'3" x 6'4") Double glazed window to side and carpet as fitted.

**Bathroom:** Fitted with a three piece suite comprising of pedestal wash hand basin, low level wc and panelled bath with shower over. Tiled walls, wooden flooring and double glazed window to rear.