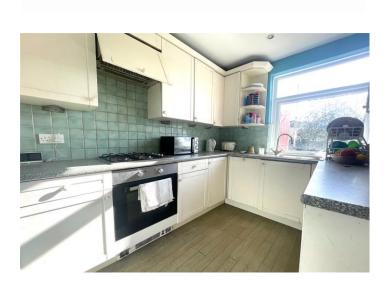

**Dining Room:** 3.56m x 3.53m (11'8" x 11'7") Wood style laminate flooring and wooden door leading to conservatory.

**Kitchen:** 3.02m x 2.24m (9'11" x 7'4") Fitted with a range of wall and base units with contrasting work surfaces. Integrated oven and filter hood. Localised tiled walls, vinyl flooring and double glazed window to rear.