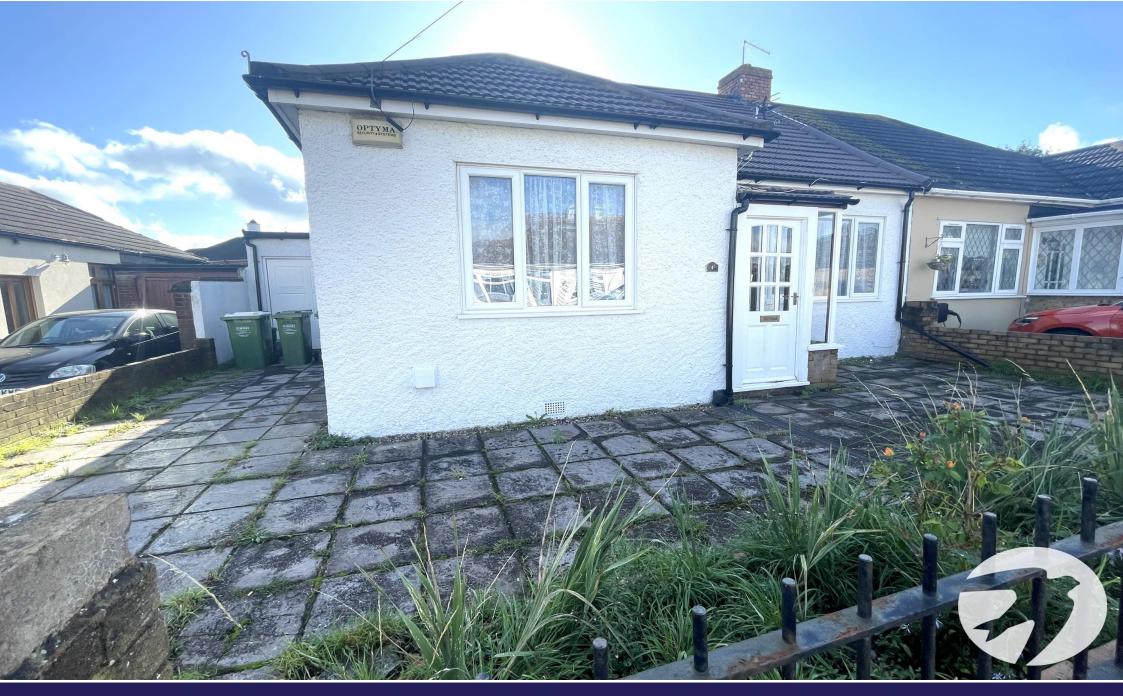

# Rosemary Road, Welling

Offered to the market CHAIN FREE is this rarely available TWO/THREE BEDROOM SEMI-DETACHED BUNGALOW. Convenient for local bus routes, shops and Welling mainline station.

# **Property Features**

- · Council Tax: D
- EPC Rating: D
- 13FT LOUNGE
- 11FT DINING ROOM
- 13FT FITTED KITCHEN
- POTENTIAL TO EXTEND (STPP)
- CHAIN FREE
- OFF STREET PARKING
- GARDEN

### **Interior**

**Entrance Hall:** Double glazed door to front and wood style laminate flooring.

**Lounge:** 4.24m x 3.4m (13'11" x 11'2") Double glazed window to front, double glazed window to side and carpet as fitted.