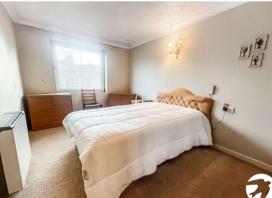

**Bedroom 1** 3.68m x 2.64m (12'1" x 8'8") Built in wardrobe with mirrored doors, electric night storage heater, power points, emergency pull cord, wall light fitting

**Shower Room** 2.06m x 1.65m (6'9" x 5'5") Tiled and fitted with a walk-in shower, WC, strip light, heated towel rail, wall mounted electric heater, extractor fan