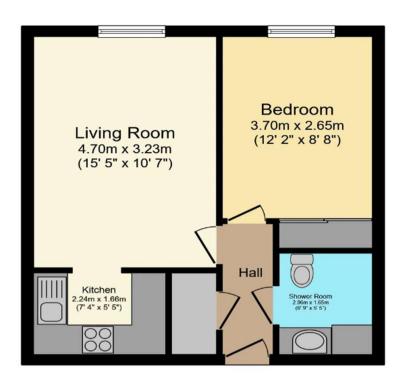

## **Interior**

**Living Room**  $4.7m \times 3.23m (15'5" \times 10'7")$  Electric night storage heater, power points to include TV aerial point, wall light fittings, emergency pull cord

**Kitchen** 2.24m x 1.65m (7'4" x 5'5") Tiled and fitted with stainless steel sink unit, floor and wall cupboards. Built-in electric oven with four ring electric hob and overhead extractor hood. Refrigerator and freezer. Strip light, extractor fan

**Bedroom 1** 3.68m x 2.64m (12'1" x 8'8") Built in wardrobe with mirrored doors, electric night storage heater, power points, emergency pull cord, wall light fitting

**Shower Room** 2.06m x 1.65m (6'9" x 5'5") Tiled and fitted with a walk-in shower, WC, strip light, heated towel rail, wall mounted electric heater, extractor fan