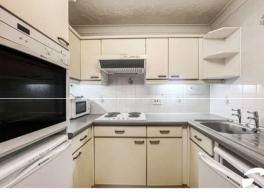

## **Interior**

**Living Room**  $4.7m \times 3.23m (15'5" \times 10'7")$  Electric night storage heater, power points to include TV aerial point, wall light fittings, emergency pull cord

**Kitchen** 2.24m x 1.65m (7'4" x 5'5") Tiled and fitted with stainless steel sink unit, floor and wall cupboards. Built-in electric oven with four ring electric hob and overhead extractor hood. Refrigerator and freezer. Strip light, extractor fan