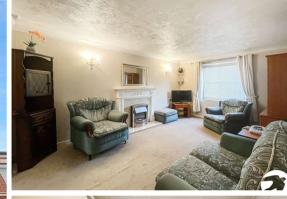

## **Interior**

**Living Room**  $4.7m \times 3.23m (15'5" \times 10'7")$  Electric night storage heater, power points to include TV aerial point, wall light fittings, emergency pull cord

**Kitchen** 2.24m x 1.65m (7'4" x 5'5") Tiled and fitted with stainless steel sink unit, floor and wall cupboards. Built-in electric oven with four ring electric hob and overhead extractor hood. Refrigerator and freezer. Strip light, extractor fan