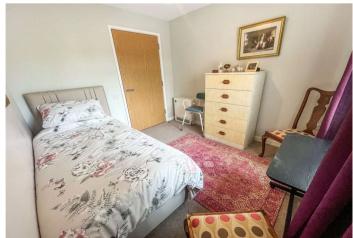

#### **Interior**

**Entrance Hall:** 

Kitchen/Living Room: 8.03m x 4.6m (26'4" x 15'1")

**Bedroom 1:** 4.32m x 3.66m (14'2" x 12')

**Bedroom 2:** 3.02m x 2.67m (9'11" x 8'9")

**Bathroom:** 2.54m x 2.2m (8'4" x 7'3")