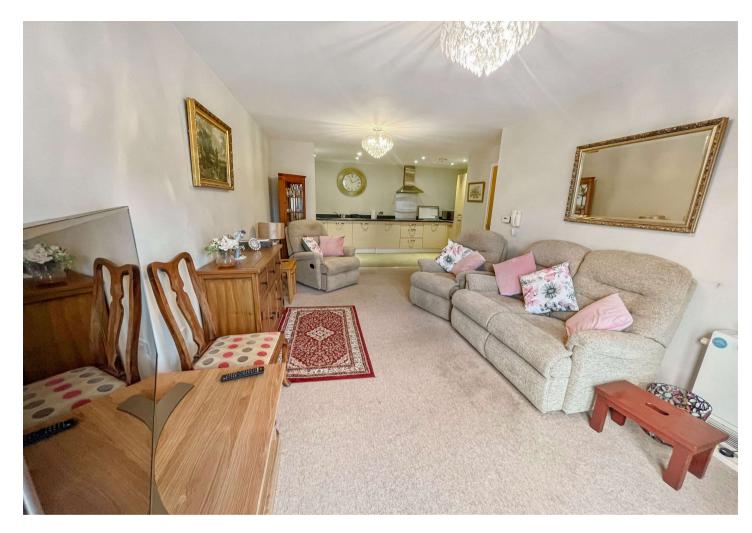

Offered with a 75% share of the property, the apartment benefits from two bedrooms, open plan living/kitchen, newly fitted wet room and balcony overlooking the communal gardens.

The retirement complex benefits from lifts, communal gardens, hairdressers and restaurant all within the site. Visitor guest suite available too along with resident parking permits upon request

#### **Interior**

**Entrance Hall:** 

Kitchen/Living Room: 8.03m x 4.6m (26'4" x 15'1")

**Bedroom 1:** 4.32m x 3.66m (14'2" x 12')

**Bedroom 2:** 3.02m x 2.67m (9'11" x 8'9")

**Bathroom:** 2.54m x 2.2m (8'4" x 7'3")