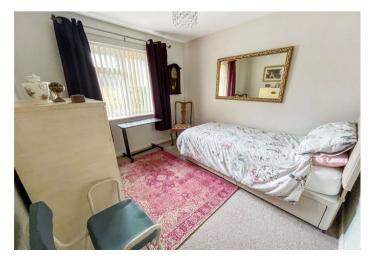

#### **Interior**

**Entrance Hall:** 

Kitchen/Living Room: 8.03m x 4.6m (26'4" x 15'1")

**Bedroom 1:** 4.32m x 3.66m (14'2" x 12')

**Bedroom 2:** 3.02m x 2.67m (9'11" x 8'9")

**Bathroom:** 2.54m x 2.2m (8'4" x 7'3")