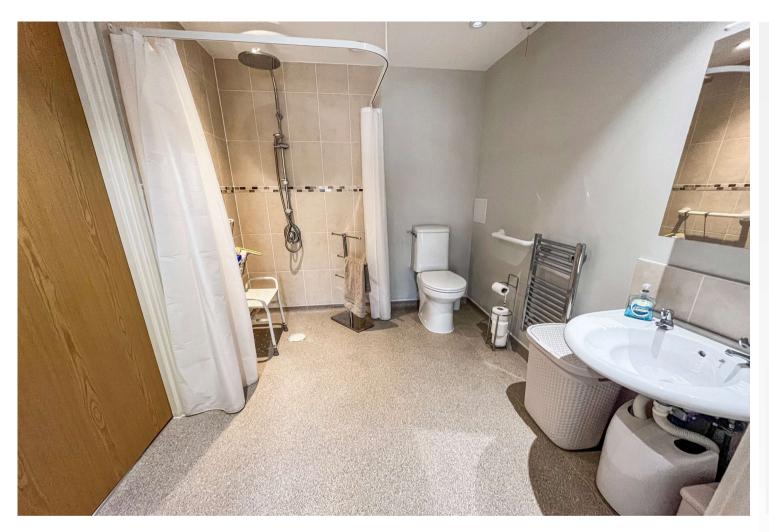

#### **Interior**

**Entrance Hall:** 

Kitchen/Living Room: 8.03m x 4.6m (26'4" x 15'1")

**Bedroom 1:** 4.32m x 3.66m (14'2" x 12')

**Bedroom 2:** 3.02m x 2.67m (9'11" x 8'9")

**Bathroom:** 2.54m x 2.2m (8'4" x 7'3")