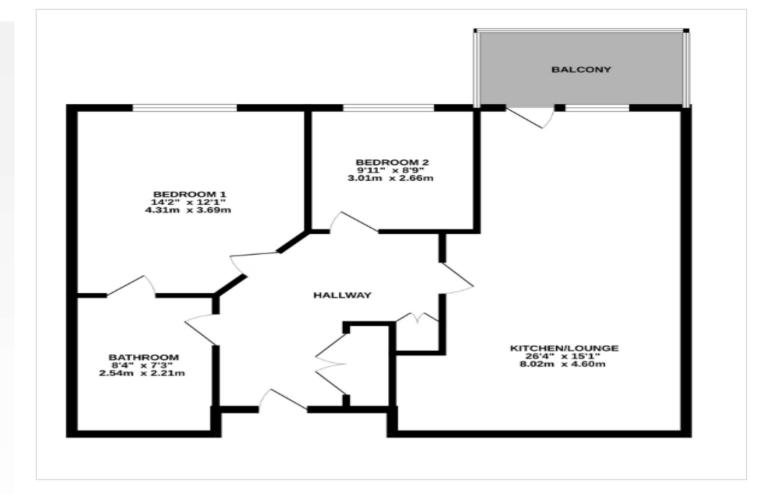

#### **Interior**

**Entrance Hall:** 

Kitchen/Living Room: 8.03m x 4.6m (26'4" x 15'1")

**Bedroom 1:** 4.32m x 3.66m (14'2" x 12')

**Bedroom 2:** 3.02m x 2.67m (9'11" x 8'9")

**Bathroom:** 2.54m x 2.2m (8'4" x 7'3")