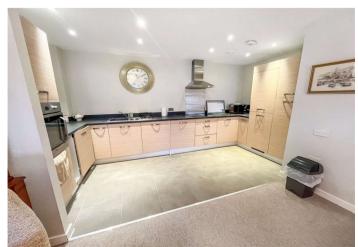

Offered with a 75% share of the property, the apartment benefits from two bedrooms, open plan living/kitchen, newly fitted wet room and balcony overlooking the communal gardens.

The retirement complex benefits from lifts, communal gardens, hairdressers and restaurant all within the site. Visitor guest suite available too along with resident parking permits upon request

#### **Interior**

**Entrance Hall:** 

Kitchen/Living Room: 8.03m x 4.6m (26'4" x 15'1")

**Bedroom 1:** 4.32m x 3.66m (14'2" x 12')

**Bedroom 2:** 3.02m x 2.67m (9'11" x 8'9")

**Bathroom:** 2.54m x 2.2m (8'4" x 7'3")