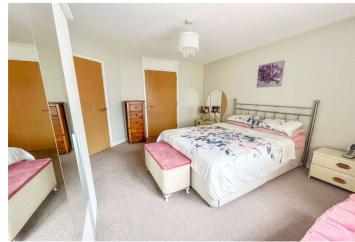

#### **Interior**

**Entrance Hall:** 

Kitchen/Living Room: 8.03m x 4.6m (26'4" x 15'1")

**Bedroom 1:** 4.32m x 3.66m (14'2" x 12')

**Bedroom 2:** 3.02m x 2.67m (9'11" x 8'9")

**Bathroom:** 2.54m x 2.2m (8'4" x 7'3")