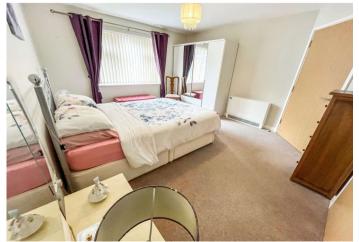

#### **Interior**

**Entrance Hall:** 

Kitchen/Living Room: 8.03m x 4.6m (26'4" x 15'1")

**Bedroom 1:** 4.32m x 3.66m (14'2" x 12')

**Bedroom 2:** 3.02m x 2.67m (9'11" x 8'9")

**Bathroom:** 2.54m x 2.2m (8'4" x 7'3")