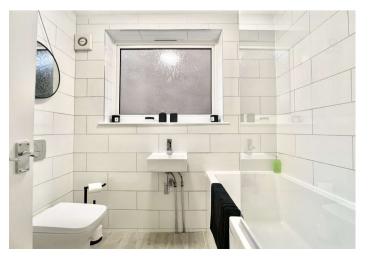

**Bedroom One:** Double glazed window to rear. Radiator. Carpet.

**Bedroom Two:** Double glazed window to rear. Storage cupboard. Radiator. Carpet.

**Bathroom:** Double glazed frosted window to front. Panelled bath with shower attachment. Heated towel rail. Low level WC. Wash hand basin. Tiled flooring. Tiled walls.