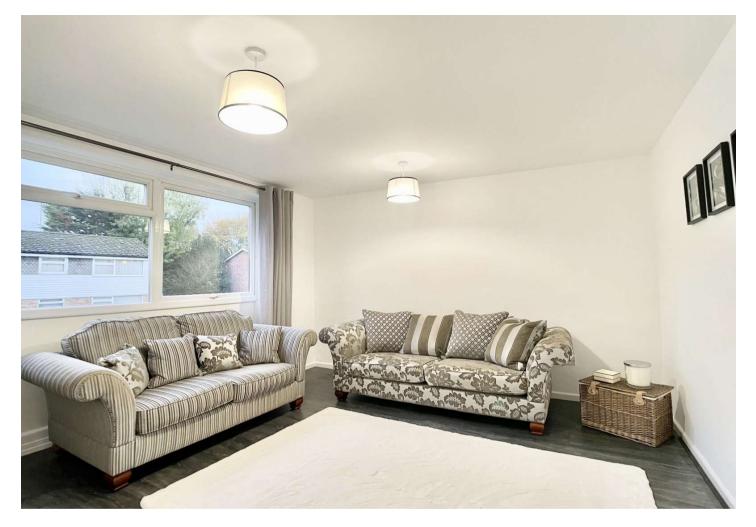

#### Interior

**Entrance Hall:** Entrance door to front. Large storage cupboard. Two additional storage cupboards one housing the boiler. Radiator. Tiled flooring.

Lounge: Double glazed window to rear. Wood effect flooring. Radiator. Carpet.