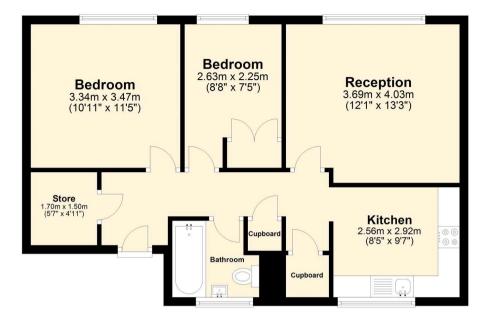

#### **Ground Floor**

Approx. 59.1 sq. metres (635.9 sq. feet)

Total area: approx. 59.1 sq. metres (635.9 sq. feet)