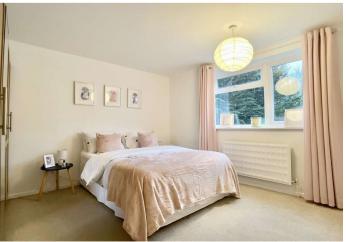

**Bedroom One:** Double glazed window to rear. Radiator. Carpet.

**Bedroom Two:** Double glazed window to rear. Storage cupboard. Radiator. Carpet.

**Bathroom:** Double glazed frosted window to front. Panelled bath with shower attachment. Heated towel rail. Low level WC. Wash hand basin. Tiled flooring. Tiled walls.