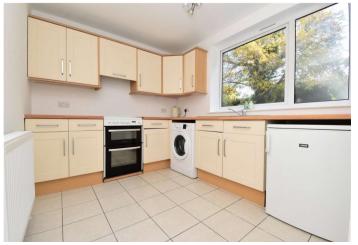

**Kitchen:** Double glazed window to front. Matching range of wall and base units with complementary work surfaces over incorporating the sink unit. Space for fridge/freezer. Space for washing machine. Radiator. Space for oven. Tiled flooring. Radiator.