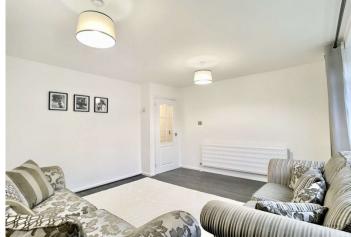

#### Interior

**Entrance Hall:** Entrance door to front. Large storage cupboard. Two additional storage cupboards one housing the boiler. Radiator. Tiled flooring.

Lounge: Double glazed window to rear. Wood effect flooring. Radiator. Carpet.