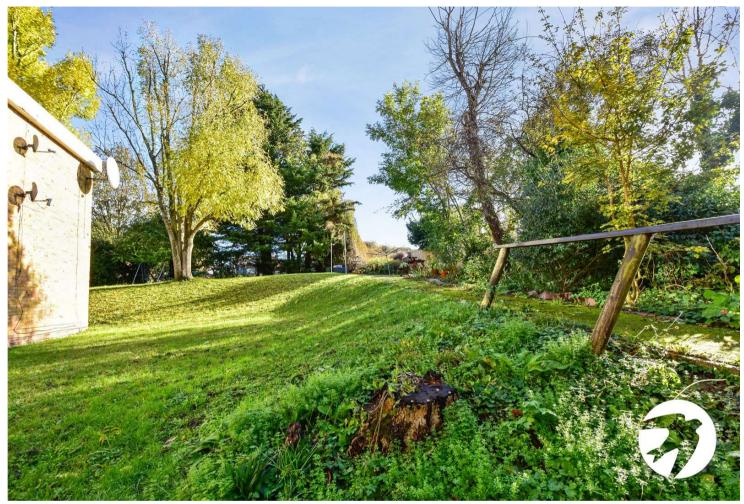

g. Radiator. Carpet.

**Kitchen:** Double glazed window to front. Matching range of wall and base units with complementary work surfaces over incorporating the sink unit. Space for fridge/freezer. Space for washing machine. Radiator. Space for oven. Tiled flooring. Radiator.

**Bedroom One:** Double glazed window to rear. Radiator. Carpet.

**Bedroom Two:** Double glazed window to rear. Storage cupboard. Radiator. Carpet.

**Bathroom:** Double glazed frosted window to front. Panelled bath with shower attachment. Heated towel rail. Low level WC. Wash hand basin. Tiled flooring. Tiled walls.

### Exterior

Gardens: Communal gardens. Parking: Allocated en bloc garage.

#### **Ground Floor**

Approx. 59.1 sq. metres (635.9 sq. feet)



Total area: approx. 59.1 sq. metres (635.9 sq. feet)







#### **Additional Information**

- Council Tax Sevenoaks Band B
- Lease 159 Years remaining.
- Ground Rent: £1 per annum.
- Service Charge: £70 per annum.
- Access and use of a communal garden.
- Garage En Bloc
- The Property Has No Onward Chain

#### **Property Location**

Paddock Close, South Darenth, Dartford, DA4 9AD





# FOR MORE INFORMATION

#### CONTACT US TODAY.

#### 01322 281281

- **Robinson Jackson**
- 22 Market Street,
- Dartford,
- Kent DA1 1EZ
- dartford@robinson-jackson.com

These particulars do not form part of an offer or contract and must not be relied upon as statements or representation of fact. Any areas, measurements, journey times or distances are approximate. The text, images, photographs and plans are for guidance only and are not necessarily comprehensive. It