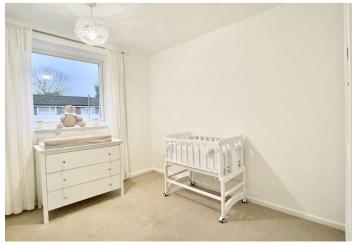

**Bedroom One:** Double glazed window to rear. Radiator. Carpet.

**Bedroom Two:** Double glazed window to rear. Storage cupboard. Radiator. Carpet.

**Bathroom:** Double glazed frosted window to front. Panelled bath with shower attachment. Heated towel rail. Low level WC. Wash hand basin. Tiled flooring. Tiled walls.