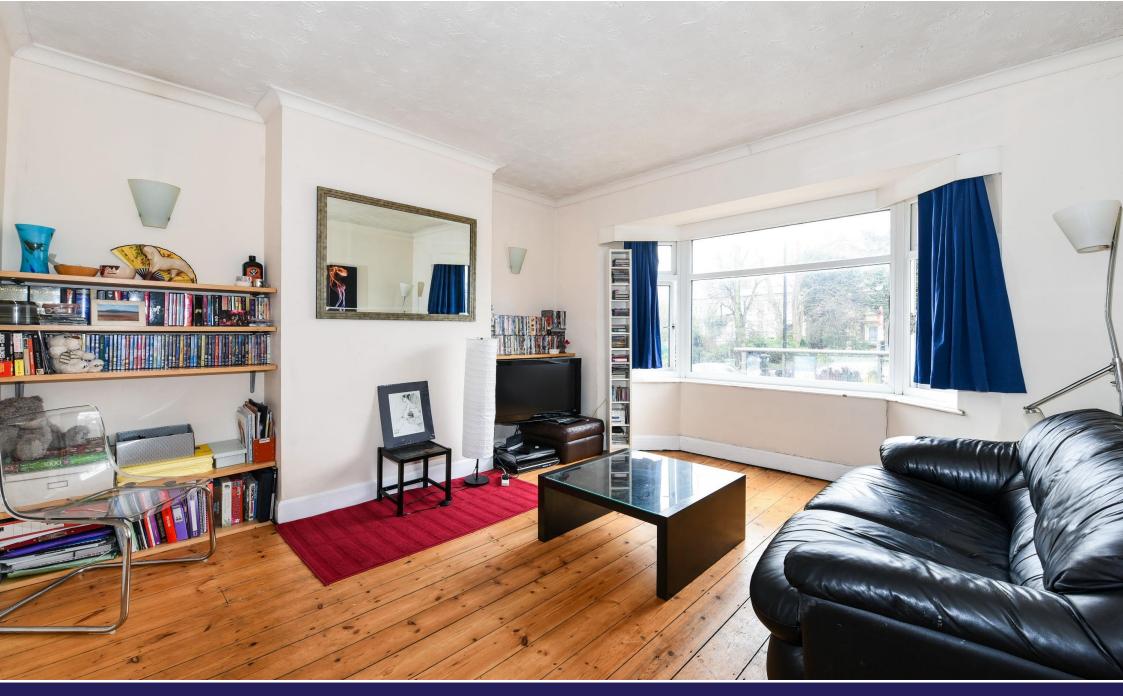

#### **Interior**

**Entrance Hall** Double glazed window to side, study area, storage cupboard, under stairs storage, stripped wooden floorboards, radiator

**Lounge** Double glazed bay window to front, high ceiling, two wall lights, stripped wooden floorboards, radiator