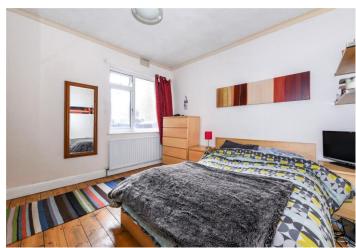

**Master Bedroom** Double glazed window to rear, high ceiling, stripped wooden floorboards, radiator

**Bedroom** Double glazed window to rear, high, ceiling, carpet, radiator

**Bathroom** Double glazed window to side, panelled bath with built in shower and glass shower screen, pedestal wash hand basin, low flush wc, radiator