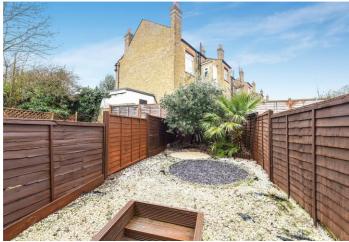

and base units, integrated oven and hob, stainless steel sink unit and drainer, plumbed for washing machine, space for fridge/freezer, tiled floor, double glazed door to garden

**Master Bedroom** Double glazed window to rear, high ceiling, stripped wooden floorboards, radiator

**Bedroom** Double glazed window to rear, high, ceiling, carpet, radiator

**Bathroom** Double glazed window to side, panelled bath with built in shower and glass shower screen, pedestal wash hand basin, low flush wc, radiator

### **Exterior**

Private garden with decking, shingle and shrubs

## **Additional Information**

Double glazing

Central heating

Ample storage

Stripped wooden floorboards

Share of freehold

High ceilings

Popular location

Ideal for Sydenham station, high street and Kirkdale Green









# **Property Location**

Kirkdale, Sydenham, London, SE26 4QQ





## **Owner's Comments**

"The flat is lovely and light with high ceilings. We have friendly neighbours and we co own the freehold with three of the other maisonettes. The private garden is a great space, ideal for a barbeque in the summer or relaxing with a good book. The station is literally around the corner making commuting a doddle, the high street is nearby too and is very convenient."