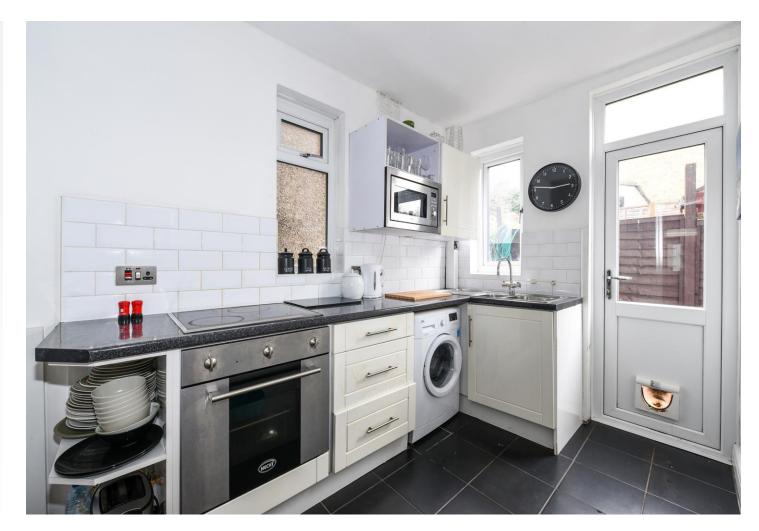

**Kitchen** Double glazed window to side and rear, range of wall and base units, integrated oven and hob, stainless steel sink unit and drainer, plumbed for washing machine, space for fridge/freezer, tiled floor, double glazed door to garden