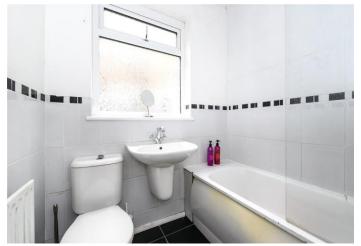

**Master Bedroom** Double glazed window to rear, high ceiling, stripped wooden floorboards, radiator

**Bedroom** Double glazed window to rear, high, ceiling, carpet, radiator

**Bathroom** Double glazed window to side, panelled bath with built in shower and glass shower screen, pedestal wash hand basin, low flush wc, radiator