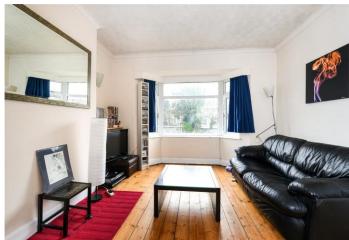

#### **Interior**

**Entrance Hall** Double glazed window to side, study area, storage cupboard, under stairs storage, stripped wooden floorboards, radiator

**Lounge** Double glazed bay window to front, high ceiling, two wall lights, stripped wooden floorboards, radiator