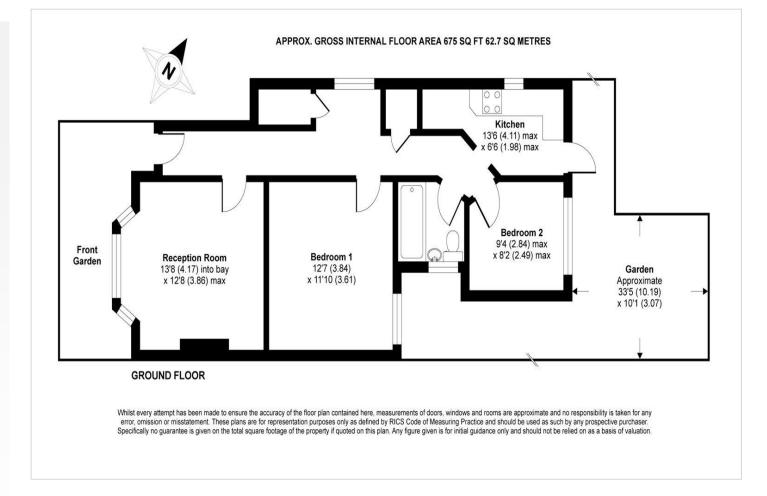

#### **Interior**

**Entrance Hall** Double glazed window to side, study area, storage cupboard, under stairs storage, stripped wooden floorboards, radiator

**Lounge** Double glazed bay window to front, high ceiling, two wall lights, stripped wooden floorboards, radiator

**Kitchen** Double glazed window to side and rear, range of wall and base units, integrated oven and hob, stainless steel sink unit and drainer, plumbed for washing machine, space for fridge/freezer, tiled floor, double glazed door to garden

**Master Bedroom** Double glazed window to rear, high ceiling, stripped wooden floorboards, radiator

**Bedroom** Double glazed window to rear, high, ceiling, carpet, radiator

**Bathroom** Double glazed window to side, panelled bath with built in shower and glass shower screen, pedestal wash hand basin, low flush wc, radiator