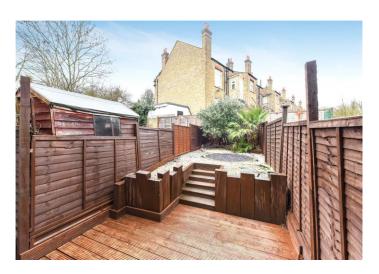

ll and base units, integrated oven and hob, stainless steel sink unit and drainer, plumbed for washing machine, space for fridge/freezer, tiled floor, double glazed door to garden

**Master Bedroom** Double glazed window to rear, high ceiling, stripped wooden floorboards, radiator

**Bedroom** Double glazed window to rear, high, ceiling, carpet, radiator

**Bathroom** Double glazed window to side, panelled bath with built in shower and glass shower screen, pedestal wash hand basin, low flush wc, radiator

### **Exterior**

Private garden with decking, shingle and shrubs

## **Additional Information**

Double glazing

Central heating

Ample storage

Stripped wooden floorboards

Share of freehold

High ceilings

Popular location

Ideal for Sydenham station, high street and Kirkdale Green









# **Property Location**

Kirkdale, Sydenham, London, SE26 4QQ





## **Owner's Comments**

"The flat is lovely and light with high ceilings. We have friendly neighbours and we co own the freehold with three of the other maisonettes. The private garden is a great space, ideal for a barbeque in the summer or relaxing with a good book. The station is literally around the corner making commuting a doddle, the high street is nearby too and is very convenient."