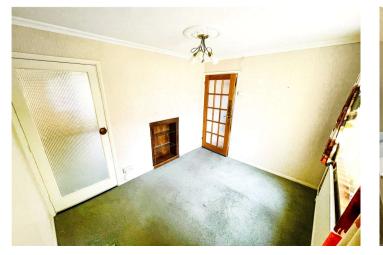

#### Interior

**Entrance Porch** Double glazed door to front, double glazed windows to side.

Entrance Hall Door to front, window to front.

Lounge 3.5m x 3.5m (11'6" x 11'6") Double glazed window to front,