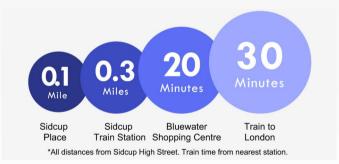

#### **Additional Information**

Sidcup is located in the London Borough of Bexley. It enjoys a busy high street, a library, supermarkets, a train station, the borough's main hospital, good schools and leisure facilities.

Commuters use Sidcup train station for a direct service into Central London, with journey times from 18 minutes. Sidcup is brimming with pubs and restaurants, with friendly 'locals' serving the community.