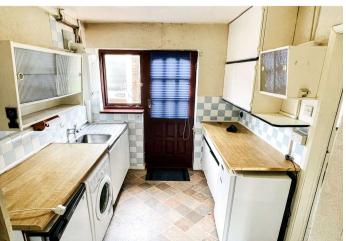

**Dining Room** 2.95m x 2.34m (9'8" x 7'8") Double glazed window to rear,

**Kitchen** 3.56m x 2.26m (11'8" x 7'5") Double glazed door and window to rear, range of wall and base units, stainless steel sink unit with drainer, spaces for appliances, wall mounted boiler, part tiled walls.