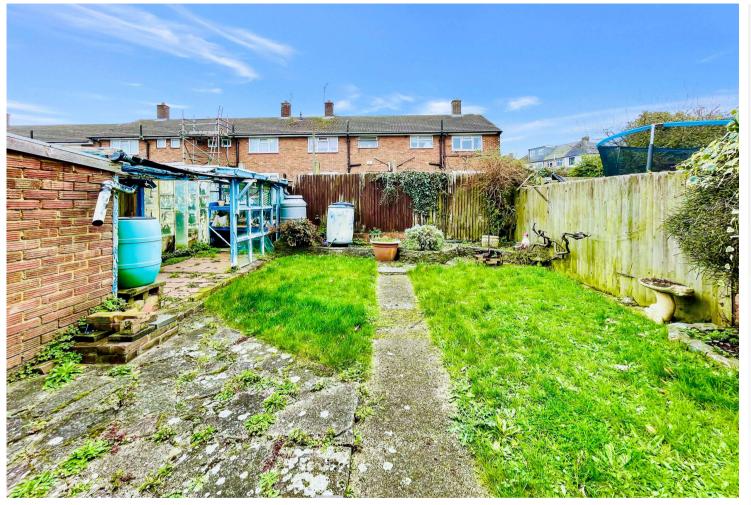

#### Exterior

Rear Garden Patio area, mainly laid to lawn, side pedestrian access.

Front/Driveway The front provides off street parking.