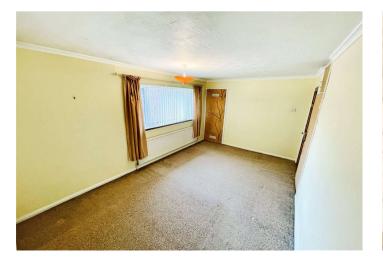

Landing Double glazed window to side, access to loft.

**Master Bedroom** 4.57m x 2.8m (15' x 9'2") Double glazed window to front, built in cupboard, radiator, carpet.

**Bedroom Two** 3.6m x 2.34m (11'10" x 7'8") Double glazed window to rear, built in cupboard, radiator, carpet.