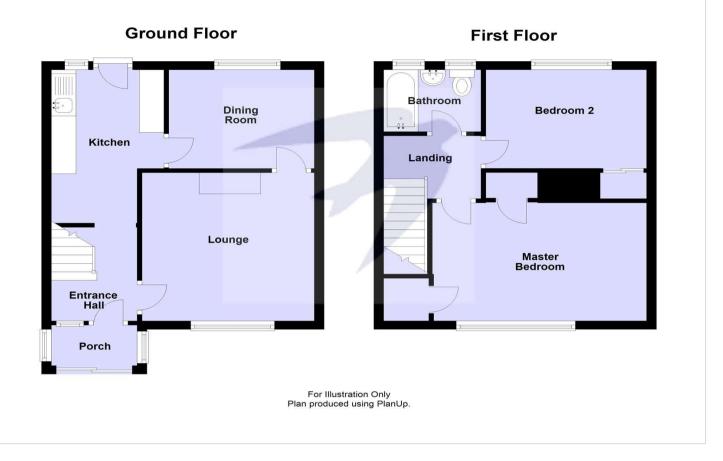

#### Interior

**Entrance Porch** Double glazed door to front, double glazed windows to side.

Entrance Hall Door to front, window to front.

Lounge 3.5m x 3.5m (11'6" x 11'6") Double glazed window to front,

**Dining Room** 2.95m x 2.34m (9'8" x 7'8") Double glazed window to rear,

**Kitchen** 3.56m x 2.26m (11'8" x 7'5") Double glazed door and window to rear, range of wall and base units, stainless steel sink unit with drainer, spaces for appliances, wall mounted boiler, part tiled walls.

Landing Double glazed window to side, access to loft.

**Master Bedroom** 4.57m x 2.8m (15' x 9'2") Double glazed window to front, built in cupboard, radiator, carpet.

**Bedroom Two** 3.6m x 2.34m (11'10" x 7'8") Double glazed window to rear, built in cupboard, radiator, carpet.

**Bathroom** 1.98m x 1.45m (6'6" x 4'9") Double glazed windows to rear, panelled bath with shower over, wash hand basin, low level w.c, radiator, carpet.