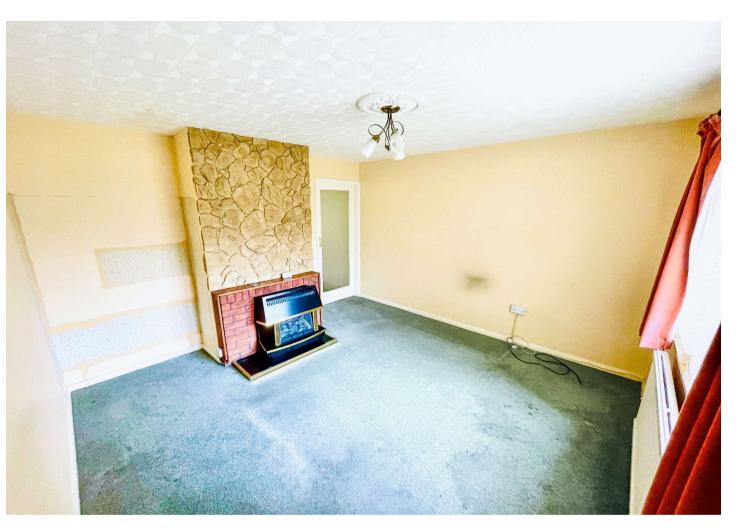

#### Interior

**Entrance Porch** Double glazed door to front, double glazed windows to side.

Entrance Hall Door to front, window to front.

Lounge 3.5m x 3.5m (11'6" x 11'6") Double glazed window to front,

**Dining Room** 2.95m x 2.34m (9'8" x 7'8") Double glazed window to rear,

**Kitchen** 3.56m x 2.26m (11'8" x 7'5") Double glazed door and window to rear, range of wall and base units, stainless steel sink unit with drainer, spaces for appliances, wall mounted boiler, part tiled walls.