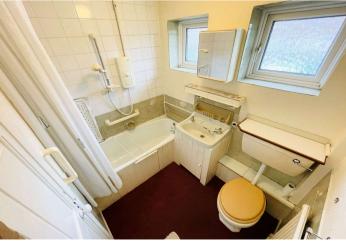

**Bathroom** 1.98m x 1.45m (6'6" x 4'9") Double glazed windows to rear, panelled bath with shower over, wash hand basin, low level w.c, radiator, carpet.