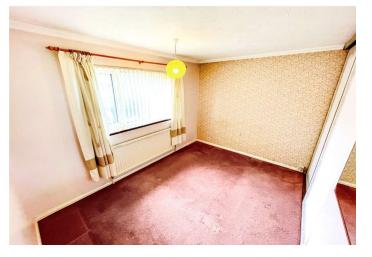

#### Interior

**Entrance Porch** Double glazed door to front, double glazed windows to side.

Entrance Hall Door to front, window to front.

Lounge 3.5m x 3.5m (11'6" x 11'6") Double glazed window to front,