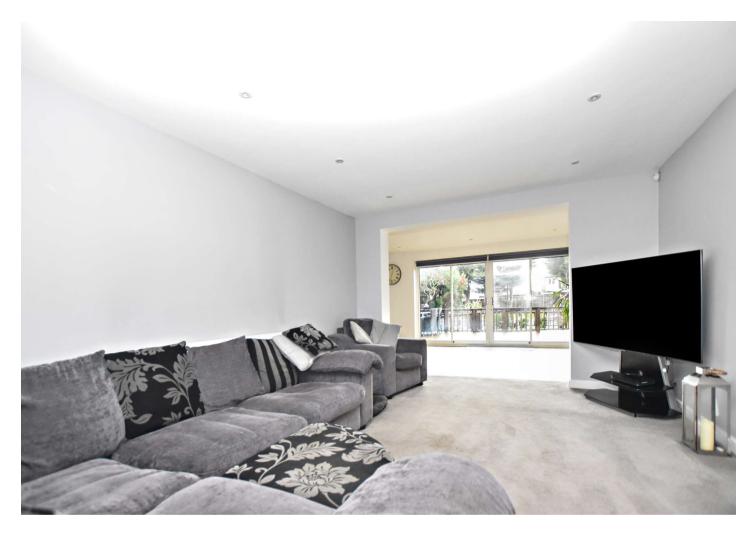

#### **Interior**

Entrance/Dining Area 4.37m x 2.92m (14'4" x 9'7")

**Lounge** 3.66m x 2.67m (12' x 8'9")

Kitchen/Family Room 8.23m x 6.5m (27' x 21'4")

**Ground Floor WC** 

Landing

**Bedroom 1** 5.77m x 3.38m (18'11" x 11'1")