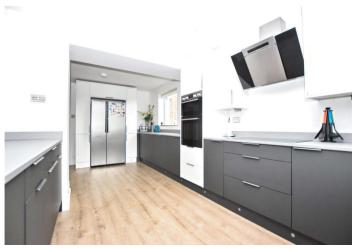

#### **Interior**

Entrance/Dining Area 4.37m x 2.92m (14'4" x 9'7")

**Lounge** 3.66m x 2.67m (12' x 8'9")

Kitchen/Family Room 8.23m x 6.5m (27' x 21'4")

**Ground Floor WC** 

Landing

**Bedroom 1** 5.77m x 3.38m (18'11" x 11'1")