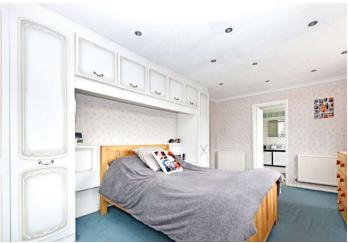

#### **Interior**

Entrance/Dining Area 4.37m x 2.92m (14'4" x 9'7")

**Lounge** 3.66m x 2.67m (12' x 8'9")

Kitchen/Family Room 8.23m x 6.5m (27' x 21'4")

**Ground Floor WC** 

Landing

**Bedroom 1** 5.77m x 3.38m (18'11" x 11'1")