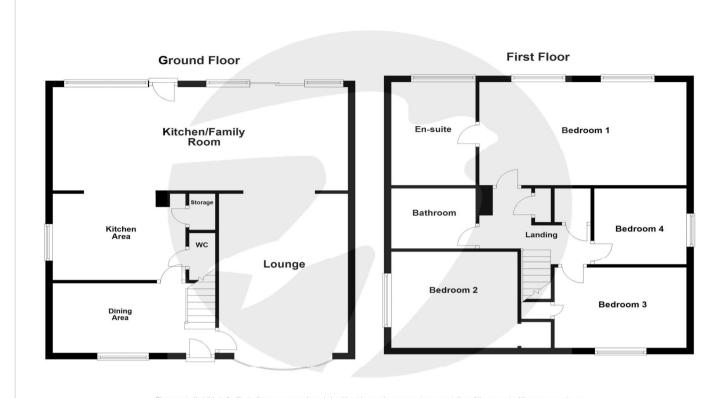

#### **Interior**

Entrance/Dining Area 4.37m x 2.92m (14'4" x 9'7")

**Lounge** 3.66m x 2.67m (12' x 8'9")

Kitchen/Family Room 8.23m x 6.5m (27' x 21'4")

**Ground Floor WC** 

Landing

**Bedroom 1** 5.77m x 3.38m (18'11" x 11'1")

**En-suite** 3.3m x 2.29m (10'10" x 7'6")

**Bedroom 2** 3.66m x 3.38m (12' x 11'1")

Bedroom 3 3.7m x 3.05m (12'2" x 10')

Bedroom 4 2.7m x 2.57m (8'10" x 8'5")

Family Bathroom 2.4m x 1.93m (7'10" x 6'4")

Plan produced using PlanUp.