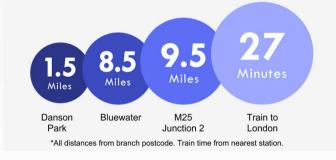

#### **Additional Information**

Bexleyheath is home to the borough's largest shopping facility, where you'll find high-street names, supermarkets and specialty shops. Close by there's Crook Log Leisure Centre, a Cineworld cinema, and the beautiful Danson Park is less than half a mile away.