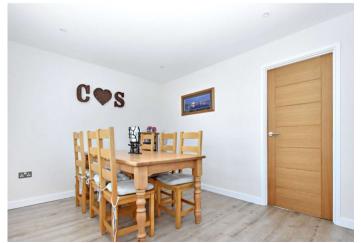

#### **Interior**

Entrance/Dining Area 4.37m x 2.92m (14'4" x 9'7")

**Lounge** 3.66m x 2.67m (12' x 8'9")

Kitchen/Family Room 8.23m x 6.5m (27' x 21'4")

**Ground Floor WC** 

Landing

**Bedroom 1** 5.77m x 3.38m (18'11" x 11'1")