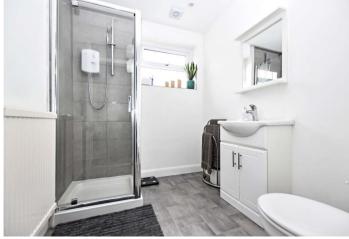

**En-suite** 3.3m x 2.29m (10'10" x 7'6")

**Bedroom 2** 3.66m x 3.38m (12' x 11'1")

Bedroom 3 3.7m x 3.05m (12'2" x 10')

Bedroom 4 2.7m x 2.57m (8'10" x 8'5")

Family Bathroom 2.4m x 1.93m (7'10" x 6'4")