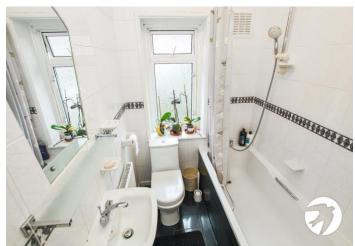

**Bathroom** 1.68m x 1.45m (5'6" x 4'9") Double glazed window to rear, panelled bath with attachment, wall mounted wash hand basin, low level wc, radiator, porcelain tiled floor, tiled walls, electric shaver socket