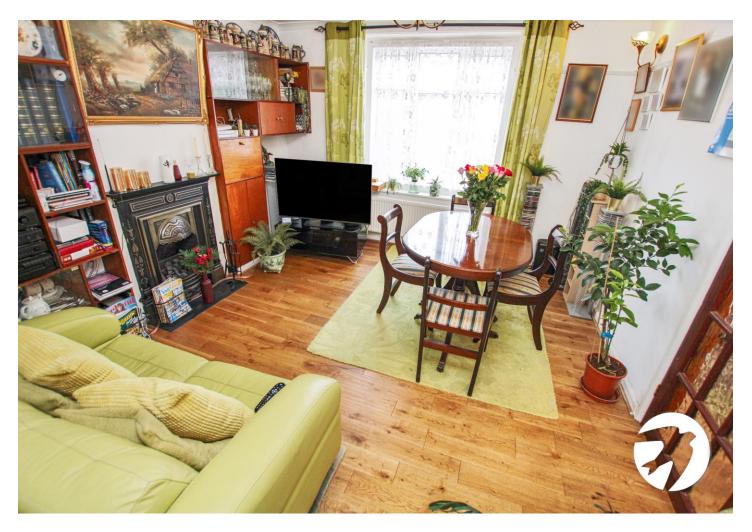

#### **Interior**

**Entrance Hall** Composite door to front, radiator, solid Oak flooring, large cloaks cupboard

**Lounge** 4.17m x 3.8m (13'8" x 12'6") Double glazed window to front, radiator, feature fireplace housing gas fire, solid Oak flooring