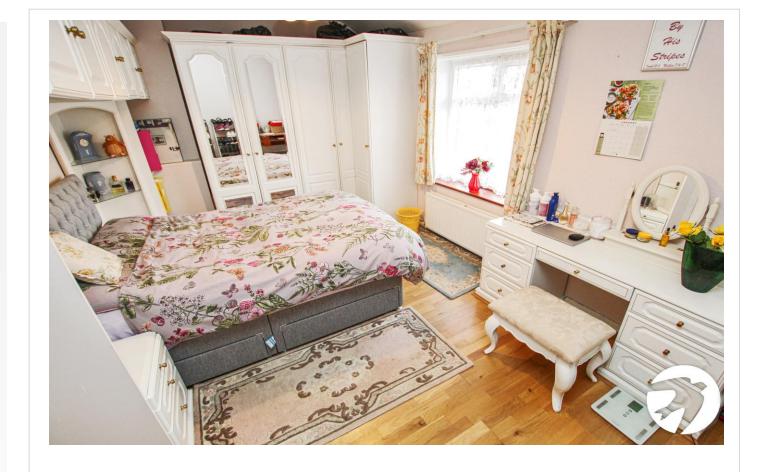

**Bedroom 1** 4.6m x 2.97m (15'1" x 9'9") Two double glazed windows to front, radiator, built in wardrobes, engineered wood flooring

**Bedroom 2** 3.66m x 2.97m (12' x 9'9") Double glazed window to rear, radiator, built in wardrobes, engineered wood flooring