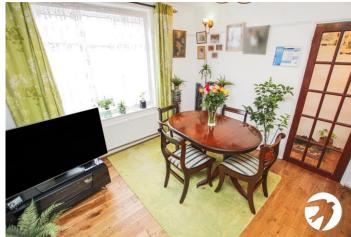

#### **Interior**

**Entrance Hall** Composite door to front, radiator, solid Oak flooring, large cloaks cupboard

**Lounge** 4.17m x 3.8m (13'8" x 12'6") Double glazed window to front, radiator, feature fireplace housing gas fire, solid Oak flooring