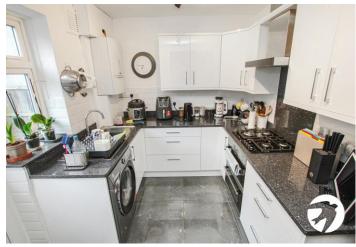

**Kitchen** 3.1m x 2.62m (10'2" x 8'7") Double glazed window to rear, UPVC half double glazed door to rear, wall and base units with Quartz work surfaces and splash back, stainless steel sink and drainer unit, integrated double electric oven, gas hob, extractor, porcelain tiled floor, part tiled walls, stairs to first floor