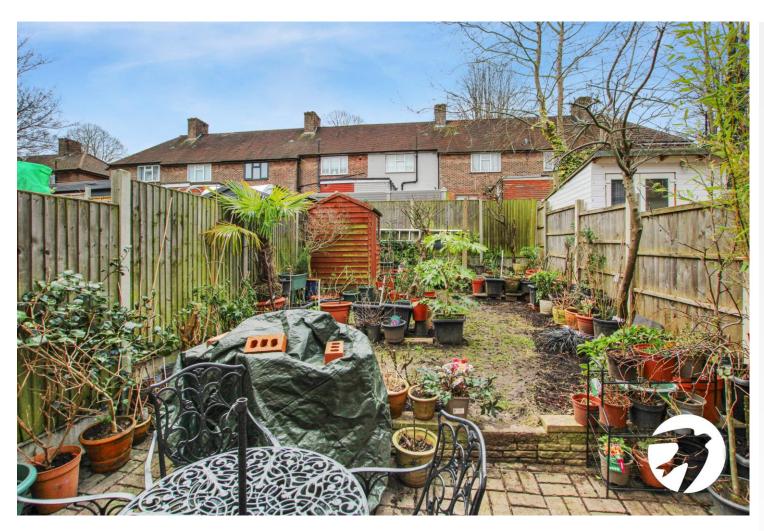

ar, UPVC half double glazed door to rear, wall and base units with Quartz work surfaces and splash back, stainless steel sink and drainer unit, integrated double electric oven, gas hob, extractor, porcelain tiled floor, part tiled walls, stairs to first floor

**Bedroom 1** 4.6m x 2.97m (15'1" x 9'9") Two double glazed windows to front, radiator, built in wardrobes, engineered wood flooring

**Bedroom 2** 3.66m x 2.97m (12' x 9'9") Double glazed window to rear, radiator, built in wardrobes, engineered wood flooring

**Bathroom** 1.68m x 1.45m (5'6" x 4'9") Double glazed window to rear, panelled bath with attachment, wall mounted wash hand basin, low level wc, radiator, porcelain tiled floor, tiled walls, electric shaver socket

#### **Exterior**

Garden Approx 40'. Patio, lawn area









### **Property Location**

Ravensworth Road, London, SE9 4LU





### **Additional Information**

Mottingham is an ideal location to live in if you have a real appreciation of nature and green spaces. The area is surrounded by woodlands and parks that create a beautiful setting. The area has plenty of good transport links that connect you to other parts of London, you will also find plenty of amenities locally. There is a daily night bus service N136 from the main road directly into Central London, and Mottingham rail station is only 5 bus stops away.

Council Tax: C

EPC Rating: To be confirmed