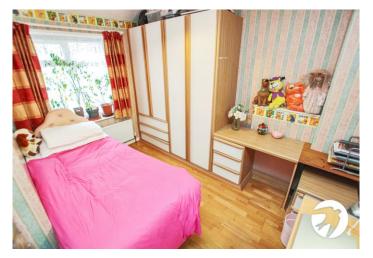

**Bedroom 1** 4.6m x 2.97m (15'1" x 9'9") Two double glazed windows to front, radiator, built in wardrobes, engineered wood flooring

**Bedroom 2** 3.66m x 2.97m (12' x 9'9") Double glazed window to rear, radiator, built in wardrobes, engineered wood flooring