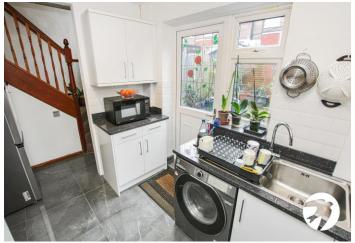

**Kitchen** 3.1m x 2.62m (10'2" x 8'7") Double glazed window to rear, UPVC half double glazed door to rear, wall and base units with Quartz work surfaces and splash back, stainless steel sink and drainer unit, integrated double electric oven, gas hob, extractor, porcelain tiled floor, part tiled walls, stairs to first floor