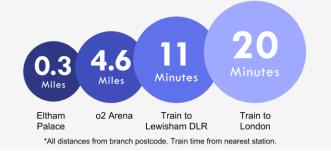

### **Additional Information**

Mottingham is an ideal location to live in if you have a real appreciation of nature and green spaces. The area is surrounded by woodlands and parks that create a beautiful setting. The area has plenty of good transport links that connect you to other parts of London, you will also find plenty of amenities locally. There is a daily night bus service N136 from the main road directly into Central London, and Mottingham rail station is only 5 bus stops away.