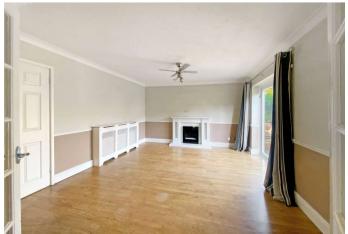

#### Accommodation

**Entrance Hall** 

**Cloakroom** 2.26m x 1m (7'5" x 3'3")

**Living Room** 4.83m x 3.6m (15'10" x 11'10")

**Dining Room** 3.94m x 2.8m (12'11" x 9'2")

**Kitchen** 4.6m x 2.5m (15'1" x 8'2")