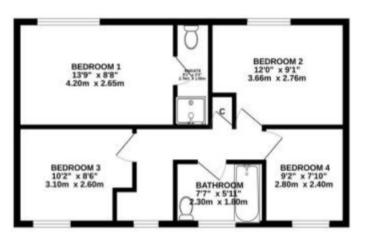

First Floor Landing:

**Bedroom One** 4.2m x 2.64m (13'9" x 8'8")

**En-suite** 

**Bedroom Two** 3.66m x 2.77m (12' x 9'1")

**Bedroom Three** 3.1m x 2.6m (10'2" x 8'6")

**Bedroom Four** 2.8m x 2.4m (9'2" x 7'10")

Bathroom