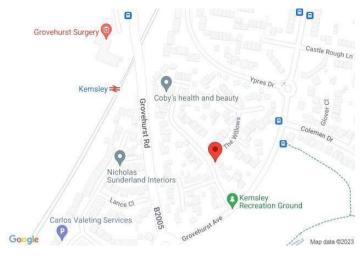

.

### Benefitting from:

- No chain
- Detached
- Four bedrooms
- Two reception rooms
- Great size garden
- Garage
- Large driveway
- Council Tax: D
- EPC Rating: To be confirmed.







#### Accommodation

**Entrance Hall** 

**Cloakroom** 2.26m x 1m (7'5" x 3'3")

**Living Room** 4.83m x 3.6m (15'10" x 11'10")

**Dining Room** 3.94m x 2.8m (12'11" x 9'2")

**Kitchen** 4.6m x 2.5m (15'1" x 8'2")

First Floor Landing:

**Bedroom One** 4.2m x 2.64m (13'9" x 8'8")

**En-suite** 

**Bedroom Two** 3.66m x 2.77m (12' x 9'1")

**Bedroom Three** 3.1m x 2.6m (10'2" x 8'6")

**Bedroom Four** 2.8m x 2.4m (9'2" x 7'10")

Bathroom

#### Exterior

Front:

Driveway

Garage

Side access

Rear:

Patio

Lawn

Tiled seating area

Storage area









Council Tax - D

EPC Rating - To be confirmed.













#### Important Notice

These particulars do not form part of an offer or contract and must not be relied upon as statements or representation of fact. Any areas, measurements, journey times or distances are approximate. The text, images, photographs and plans are for guidance only and are not necessarily comprehensive. It should not be assumed that the property has all necessary planning, building regulation or other consents and we have not tested any services, equipment or facilities. References to tenure are based on information supplied by the seller. Buyer should verify all information themselves by inspection or otherwise prior to a legal commitment to purchase. Photos and images are subject to copyright.