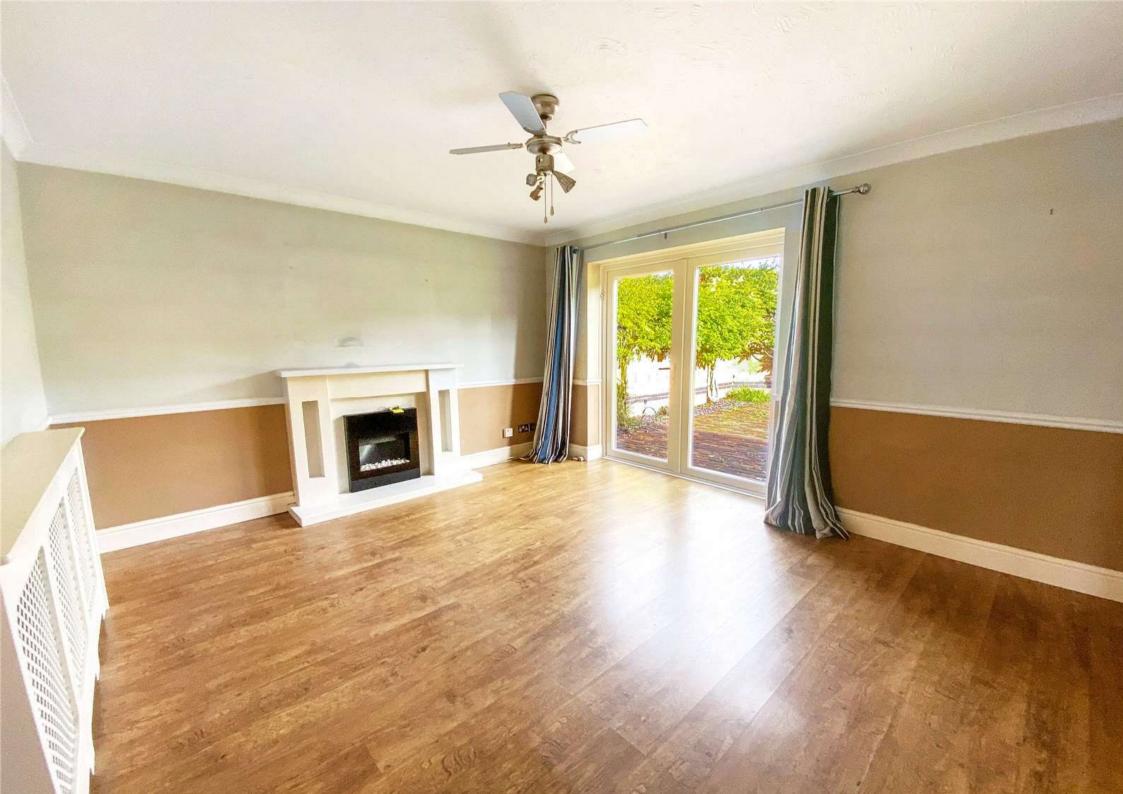

#### Accommodation

**Entrance Hall** 

**Cloakroom** 2.26m x 1m (7'5" x 3'3")

**Living Room** 4.83m x 3.6m (15'10" x 11'10")

**Dining Room** 3.94m x 2.8m (12'11" x 9'2")

**Kitchen** 4.6m x 2.5m (15'1" x 8'2")