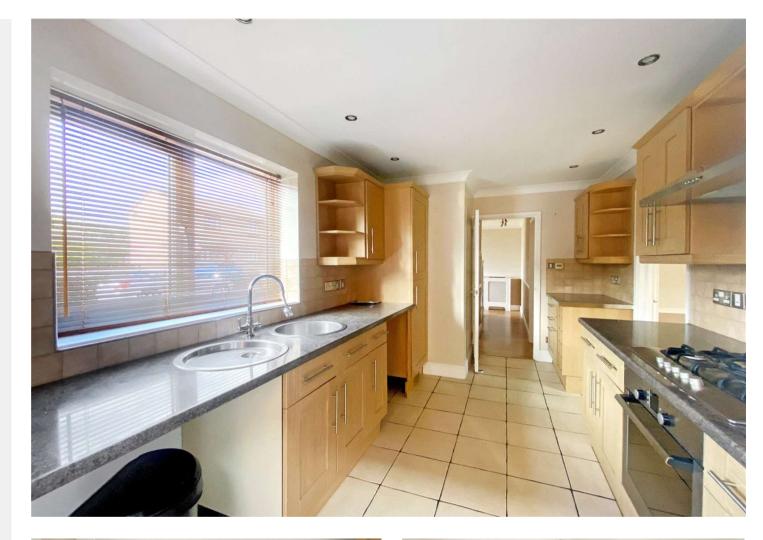

#### Accommodation

**Entrance Hall** 

**Cloakroom** 2.26m x 1m (7'5" x 3'3")

**Living Room** 4.83m x 3.6m (15'10" x 11'10")

**Dining Room** 3.94m x 2.8m (12'11" x 9'2")

**Kitchen** 4.6m x 2.5m (15'1" x 8'2")