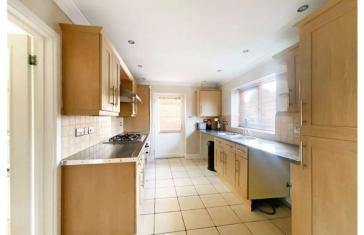

#### Accommodation

**Entrance Hall** 

**Cloakroom** 2.26m x 1m (7'5" x 3'3")

**Living Room** 4.83m x 3.6m (15'10" x 11'10")

**Dining Room** 3.94m x 2.8m (12'11" x 9'2")

**Kitchen** 4.6m x 2.5m (15'1" x 8'2")