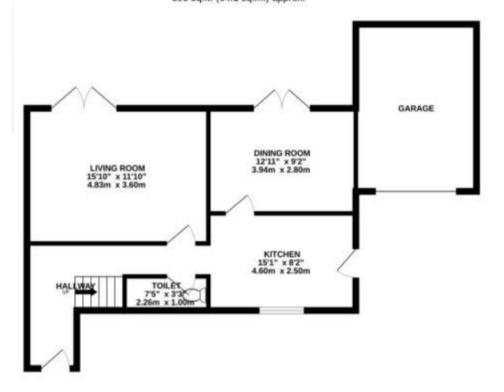

#### Accommodation

**Entrance Hall** 

**Cloakroom** 2.26m x 1m (7'5" x 3'3")

**Living Room** 4.83m x 3.6m (15'10" x 11'10")

**Dining Room** 3.94m x 2.8m (12'11" x 9'2")

**Kitchen** 4.6m x 2.5m (15'1" x 8'2")