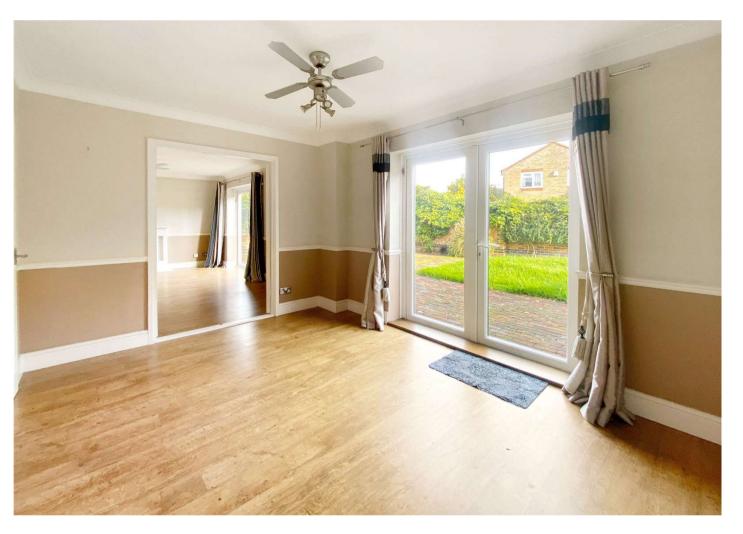

#### Accommodation

**Entrance Hall** 

**Cloakroom** 2.26m x 1m (7'5" x 3'3")

**Living Room** 4.83m x 3.6m (15'10" x 11'10")

**Dining Room** 3.94m x 2.8m (12'11" x 9'2")

**Kitchen** 4.6m x 2.5m (15'1" x 8'2")