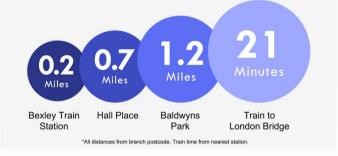

### **Additional Information**

Bexley Village is the heart of the local community and the pretty High Street has resisted turning into another cloned shopping destination. You'll find independent stores, family-run businesses, pubs, restaurants and the mainline train station. Bexley is also home to two of the borough's grammars and some respected primary schools for families. Hall Place is Bexley Village's most notable attraction. This Grade 1 listed Tudor mansion hosts regular events, and has its own café and neighbouring restaurant.