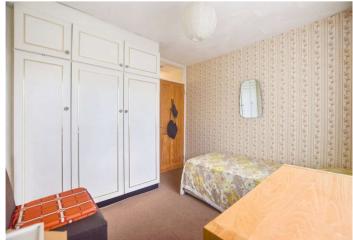

**Separate WC** Double glazed window to side. Low level WC. Tiled walls. Carpet.

**Bedroom 1** Double glazed window and door to rear. Built-in wardrobe. Cupboard housing water tank. Radiator. Carpet.

**Bedroom 2** Double glazed window to rear. Built-in wardrobe.