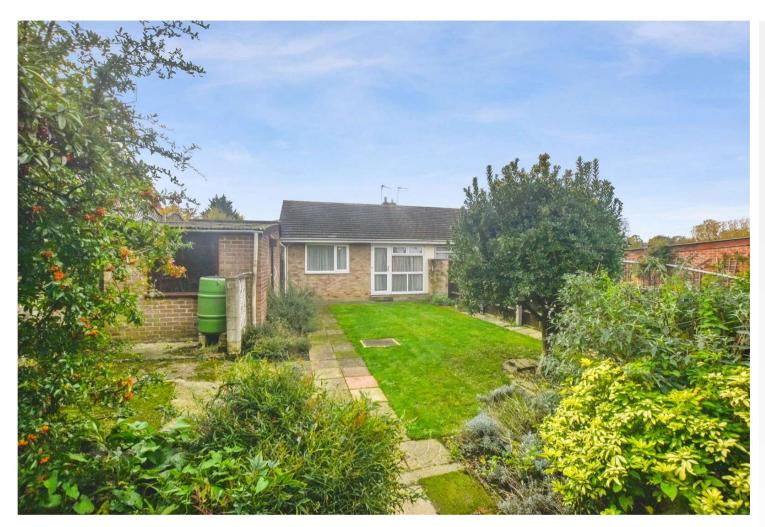

# Exterior

Radiator. Carpet.

**Front** Mainly laid to lawn. Bushes in borders. Driveway for 2-3 cars leading to garage. Side access to garden between bungalow and garage.

Garden Mainly laid to lawn. Shrubs, bushes and trees.

Garage Up and over door. Door to side into garden.