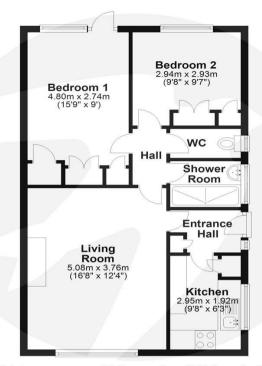

#### **Interior**

**Entrance Hall** Door and window to side. Storage cupboard. Radiator. Carpet.

Living Room Double glazed window to front. Radiator. Carpet.

**Shower Room** Double glazed window to side. Large walk-in shower cubicle. Pedestal sink. Radiator. tiled walls. Vinyl flooring.

**Separate WC** Double glazed window to side. Low level WC. Tiled walls. Carpet.

**Bedroom 1** Double glazed window and door to rear. Built-in wardrobe. Cupboard housing water tank. Radiator. Carpet.

**Bedroom 2** Double glazed window to rear. Built-in wardrobe.

# Exterior

Radiator. Carpet.

**Front** Mainly laid to lawn. Bushes in borders. Driveway for 2-3 cars leading to garage. Side access to garden between bungalow and garage.

Garden Mainly laid to lawn. Shrubs, bushes and trees.

Garage Up and over door. Door to side into garden.

#### Ground Floor

Approx. 57.6 sq. metres (620.3 sq. feet)

Total area: approx. 57.6 sq. metres (620.3 sq. feet)

Please note that this is for illustration purposes only and should not be used as an exact representation of the property. All measurements are approximate.

Plan produced using PlanUp.