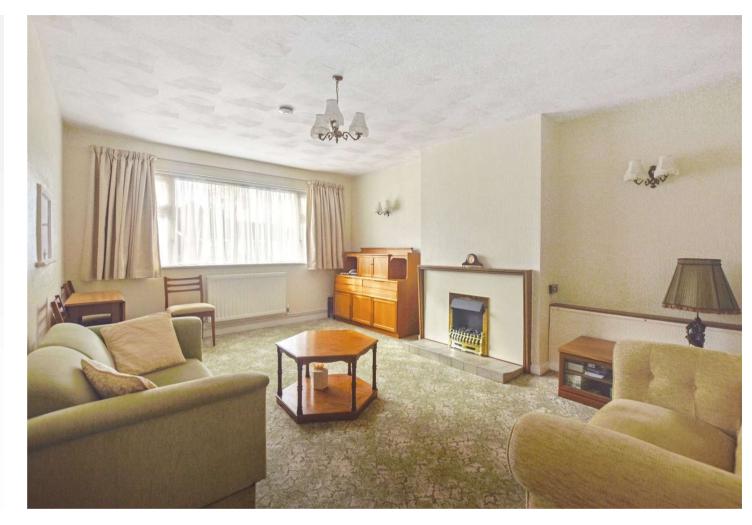

#### **Interior**

**Entrance Hall** Door and window to side. Storage cupboard. Radiator. Carpet.

Living Room Double glazed window to front. Radiator. Carpet.

**Shower Room** Double glazed window to side. Large walk-in shower cubicle. Pedestal sink. Radiator. tiled walls. Vinyl flooring.