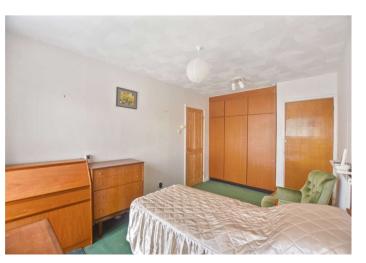

**Separate WC** Double glazed window to side. Low level WC. Tiled walls. Carpet.

**Bedroom 1** Double glazed window and door to rear. Built-in wardrobe. Cupboard housing water tank. Radiator. Carpet.

**Bedroom 2** Double glazed window to rear. Built-in wardrobe.