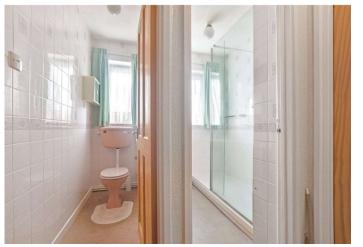

#### **Interior**

**Entrance Hall** Door and window to side. Storage cupboard. Radiator. Carpet.

Living Room Double glazed window to front. Radiator. Carpet.

**Shower Room** Double glazed window to side. Large walk-in shower cubicle. Pedestal sink. Radiator. tiled walls. Vinyl flooring.

**Separate WC** Double glazed window to side. Low level WC. Tiled walls. Carpet.

**Bedroom 1** Double glazed window and door to rear. Built-in wardrobe. Cupboard housing water tank. Radiator. Carpet.

**Bedroom 2** Double glazed window to rear. Built-in wardrobe.