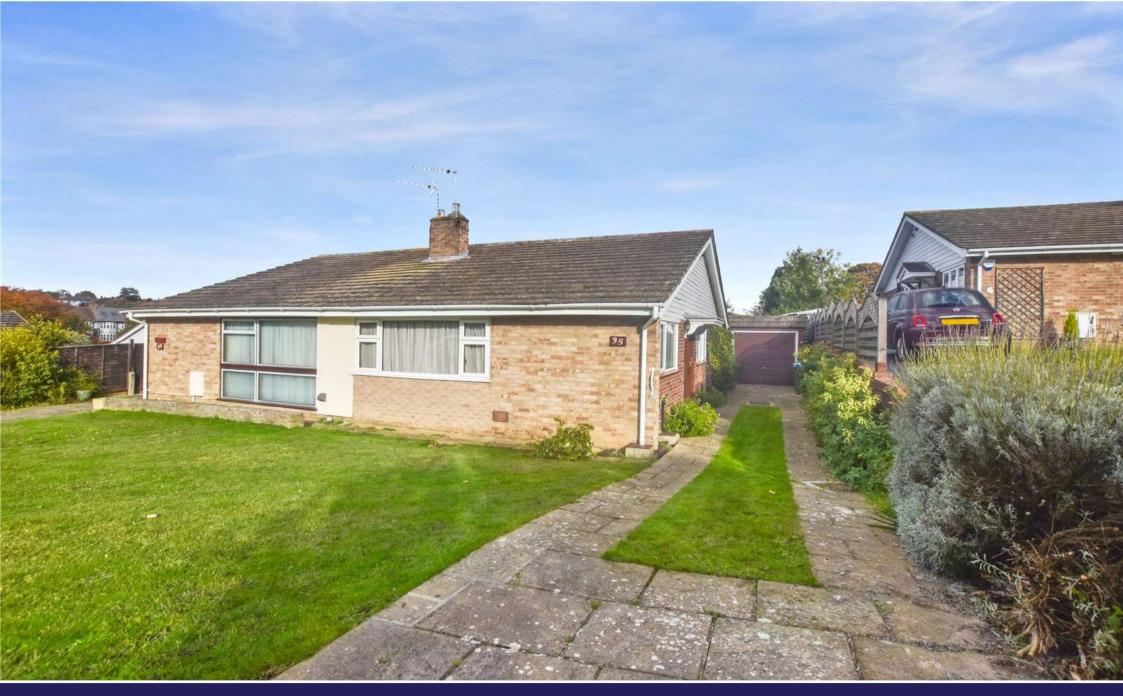

# Shuttlemead, Bexley

Offered to the market chain free is this well-presented 2-bedroom semi-detached bungalow.

While the interior may have a dated aesthetic, it has been meticulously maintained, resulting in a remarkably clean and tidy living environment.

Located on a highly sought-after road, the property's location provides a sense of exclusivity and convenience, with easy access to nearby amenities, schools, woods and transportation options.

With a solid foundation and a well-maintained exterior, this property presents an exciting opportunity for buyers to put their personal touch on the space and create a home that reflects their style and preferences.

# Exterior

Radiator. Carpet.

**Front** Mainly laid to lawn. Bushes in borders. Driveway for 2-3 cars leading to garage. Side access to garden between bungalow and garage.

Garden Mainly laid to lawn. Shrubs, bushes and trees.

Garage Up and over door. Door to side into garden.