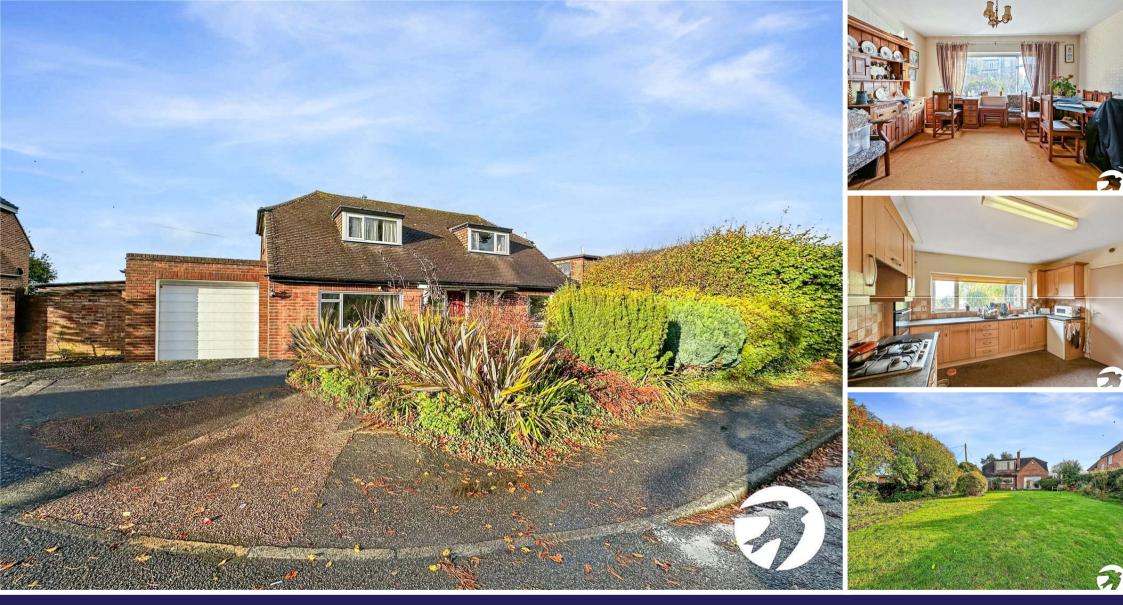

Forge Lane High Halstow ME3 8SL Freehold

Council Tax: E EPC Rating: E This four bedroom detached residence is situated in the sought after village of High Halstow. Set in a quiet cul de sac within walking distance of local amenities. Call now to view.

- No forward chain
- Sought after village location
- Off street parking
- Queit cul de sac

• Countryside views

Offers Over £575,000

## Interior

Lounge 4.17m x 6.02m (13'8" x 19'9") Dining Room 4.17m x 2.95m (13'8" x 9'8") Ground floor w/c 1.75m x 0.76m (5'9" x 2'6") Conservatory 2.8m x 3.89m (9'2" x 12'9") Kitchen 3.28m x 3.56m (10'9" x 11'8") Utility Room 2.36m x 2.36m (7'9" x 7'9") Ground floor shower room 1.7m x 2.46m (5'7" x 8'1") Landing 1.75m x 2.5m (5'9" x 8'2") Bedroom One 4.98m x 5.03m (16'4" x 16'6") Bedroom Two 5.03m x 3.89m (16'6" x 12'9") Bedroom Three 2.29m x 3.28m (7'6" x 10'9") Bedroom Four 2.9m x 3.28m (9'6" x 10'9")