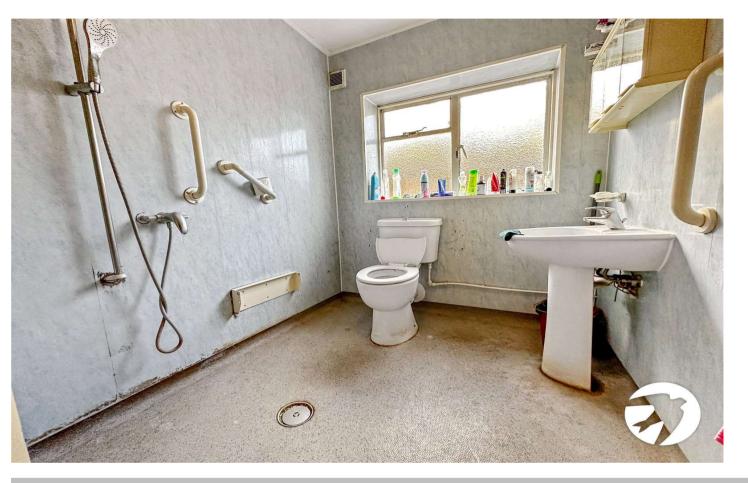

## Interior

Lounge 4.17m x 6.02m (13'8" x 19'9") Dining Room 4.17m x 2.95m (13'8" x 9'8") Ground floor w/c 1.75m x 0.76m (5'9" x 2'6") Conservatory 2.8m x 3.89m (9'2" x 12'9") Kitchen 3.28m x 3.56m (10'9" x 11'8") Utility Room 2.36m x 2.36m (7'9" x 7'9") Ground floor shower room 1.7m x 2.46m (5'7" x 8'1") Landing 1.75m x 2.5m (5'9" x 8'2") Bedroom One 4.98m x 5.03m (16'4" x 16'6") Bedroom Two 5.03m x 3.89m (16'6" x 12'9") Bedroom Three 2.29m x 3.28m (7'6" x 10'9") Bedroom Four 2.9m x 3.28m (9'6" x 10'9")

W/C

Bathroom 1.57m x 0.91m (5'2" x 3')