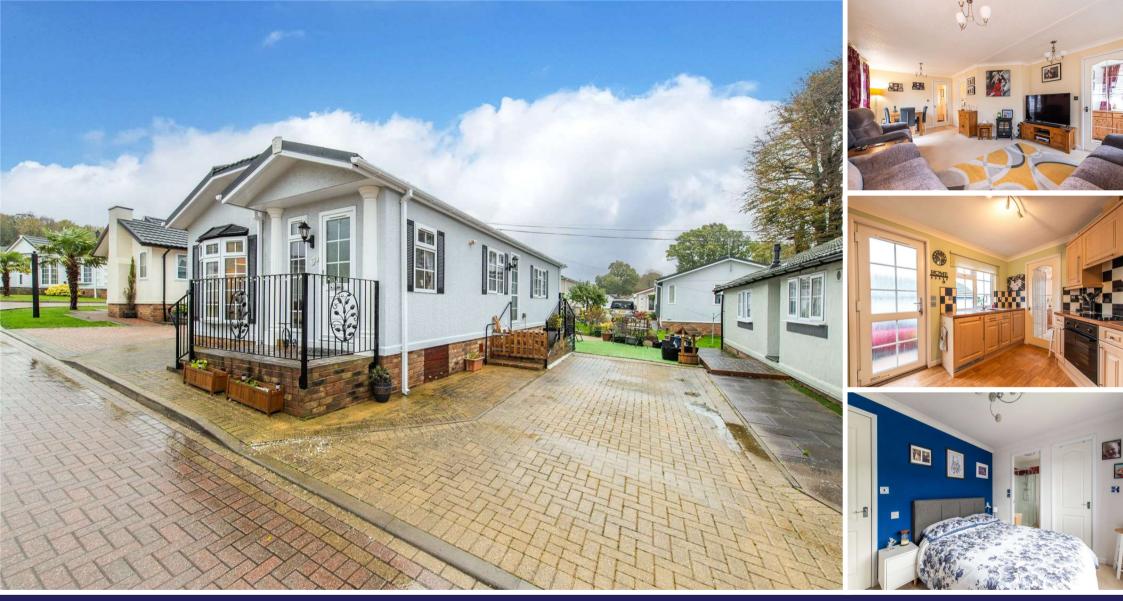

### Guide Price £130,000 - £150,000

This well-presented park home offers two double bedrooms, one with en suite, and a separate bathroom. The property has a bright and airy entrance lobby, • Block-paved driveway for two cars

- Two double bedrooms
- En suite shower room & Separate

bathroom

## Guide Price £130,000

- Bright and airy entrance lobby
- Spacious lounge/dining room
- Fully fitted kitchen

& Storage shedLPG gas central heating

#### Interior

Living Room Window to the side & front, patio door leading out, spacious area

Kitchen Integrated appliances, door leading out, window to the rear

**Bedroom 1** Window to the side, double bedroom, walk-in wardrobe, benefits from an en-suite

En-suite Window to the side, walk in shower, basin & WC

Bedroom 2 Window to the side, double bedroom

Bathroom Walk in shower, window to the rear, basin, built in cupboard space & WC