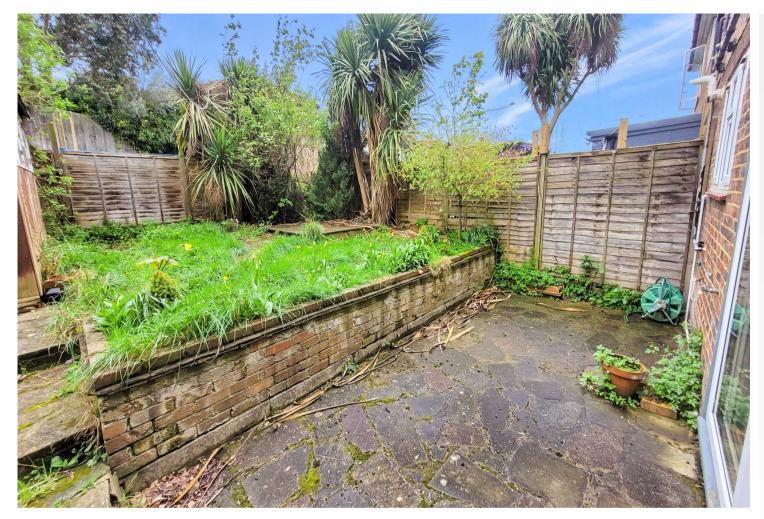

#### **Exterior**

Private section of rear garden. Laid to lawn with a patio area.