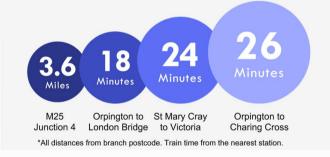

#### **Additional Information**

Chipperfield Road is conveniently located for St Mary Cray Station, local bus routes, various schools and Nugent Park Shopping Centre.

These particulars do not form part of an offer or contract and must not be relied upon as statements or representation of fact. Any areas, measurements, journey times or distances are approximate. The text, images, photographs and plans are for guidance only and are not necessarily comprehensive. It should not be assumed that the property has all necessary planning, building regulation or other consents and we have not tested any services, equipment or facilities. References to tenure are based on information supplied by the seller. Buyer should verify all information themselves by inspection or otherwise prior to a legal commitment to purchase. Photos and images are subject to copyright.