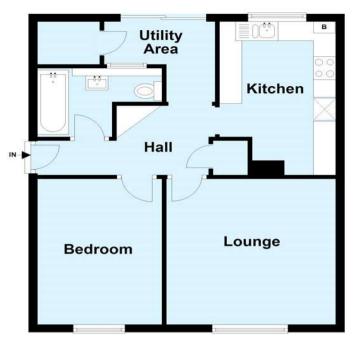

#### Interior

Communal Entrance: Giving access to:-

Private Entrance Hall: Radiator and wood laminate flooring

Lounge: 3.76m x 3.7m ( 12'4'' x 12'2'') Double glazed window

to front, radiator and fitted carpet.

**Kitchen:** 3.86m x 2.5m (12'8" x 8'2") Fitted with a range of wall and base unit with work surfaces. Integrated oven, gas hob and exicator fan. Sink unit & drainer. Space for fridge freezer, washing machine and dishwasher. Double glazed window to rear.

**Lobby Area:** Double glazed patio doors giving direct access to the garden. Two cupboards.

**Bedroom:** 3.58m x 2.74m (11'9" x 9') Double glazed window to front, radiator and fitted carpet.

**Bathroom:** Fitted with a three piece suite comprising a panelled bath with electric shower over, pedestal wash hand basin and wc. Radiator. Single glazed window to rear.

#### **Ground Floor**

Approx. 52.9 sq. metres (569.6 sq. feet)

Total area: approx. 52.9 sq. metres (569.6 sq. feet)

This plan is for general layout guidance and may not be to scale.

Plan produced using PlanUp.