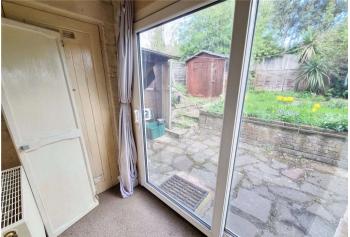

**Lobby Area:** Double glazed patio doors giving direct access to the garden. Two cupboards.

**Bedroom:** 3.58m x 2.74m (11'9" x 9') Double glazed window to front, radiator and fitted carpet.

**Bathroom:** Fitted with a three piece suite comprising a panelled bath with electric shower over, pedestal wash hand basin and wc. Radiator. Single glazed window to rear.

#### **Exterior**

Private section of rear garden. Laid to lawn with a patio area.