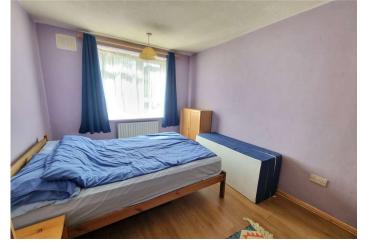

**Lobby Area:** Double glazed patio doors giving direct access to the garden. Two cupboards.

**Bedroom:** 3.58m x 2.74m (11'9" x 9') Double glazed window to front, radiator and fitted carpet.

**Bathroom:** Fitted with a three piece suite comprising a panelled bath with electric shower over, pedestal wash hand basin and wc. Radiator. Single glazed window to rear.