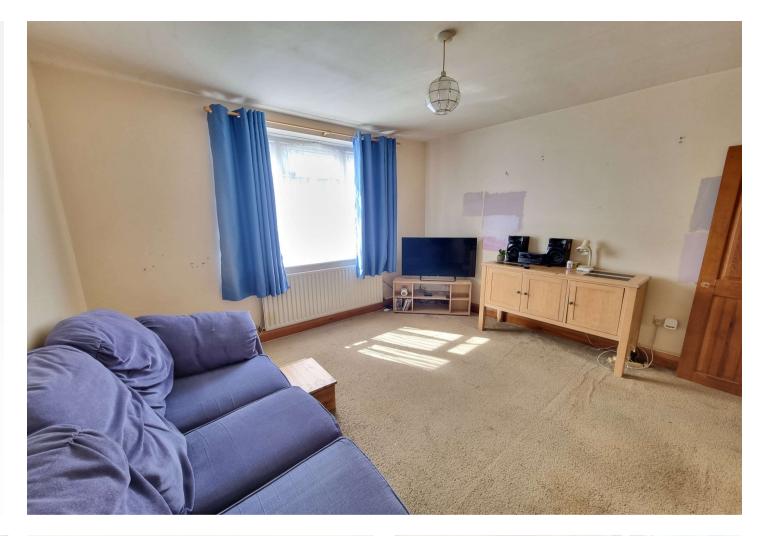

#### Interior

Communal Entrance: Giving access to:-

Private Entrance Hall: Radiator and wood laminate flooring

Lounge: 3.76m x 3.7m ( 12'4'' x 12'2'') Double glazed window

to front, radiator and fitted carpet.