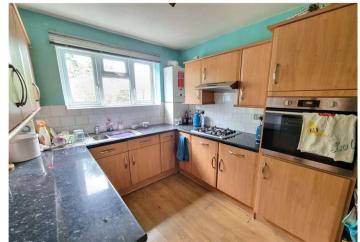

**Kitchen:** 3.86m x 2.5m (12'8" x 8'2") Fitted with a range of wall and base unit with work surfaces. Integrated oven, gas hob and exicator fan. Sink unit & drainer. Space for fridge freezer, washing machine and dishwasher. Double glazed window to rear.