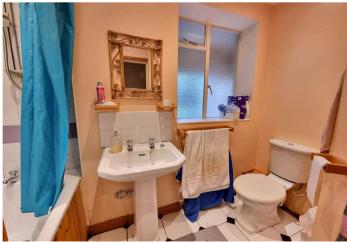

**Lobby Area:** Double glazed patio doors giving direct access to the garden. Two cupboards.

**Bedroom:** 3.58m x 2.74m (11'9" x 9') Double glazed window to front, radiator and fitted carpet.

**Bathroom:** Fitted with a three piece suite comprising a panelled bath with electric shower over, pedestal wash hand basin and wc. Radiator. Single glazed window to rear.