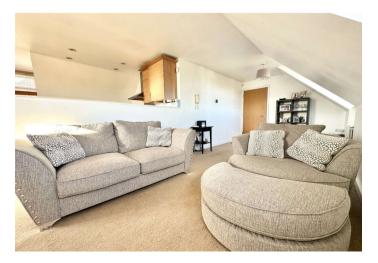

This property boasts a spacious open-plan kitchen and living area, a well-appointed bedroom complete with walk-in wardrobe, and a separate bathroom. In addition, there is access to a loft space, a Hive Heating System and views of the River Thames from the living room. For convenience the apartment also includes one allocated parking space. This property is available for purchase with no forward chain, ensuring a streamlined and hassle-free buying process.

#### **Interior**

Entrance Hall: Airing/storage cupboard. Carpet.

**Open Plan Living:** 7.5m x 5.9m (24'7" x 19'4") Telephone entry system. Four double glazed windows. Four radiators. Window seat. Carpet.