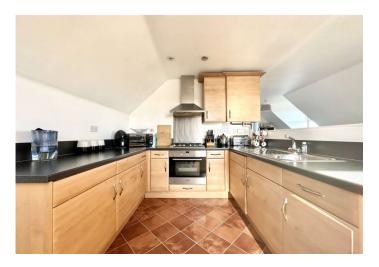

Kitchen Area: (8'4 x 7'6) Range of matching wall and base units with complimentary work surface over.

Stainless steel sink. Integrated electric oven, gas hob and extractor. Integrated fridge. Integrated freezer. Integrated washer/dryer. Vinyl flooring.