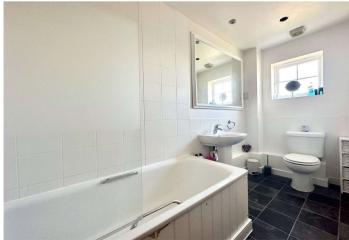

**Bedroom One:** 3.1m x 3.05m (10'2" x 10') Double glazed window. Radiator. Walk in wardrobe. Carpet. Loft access.

**Bathroom:** 3.38m x 1.4m (11'1" x 4'7") Frosted double glazed window. Low level WC. Pedestal wash hand basin. Panelled bath with shower over. Radiator. Part tiled walls. Spotlights. Vinyl flooring.