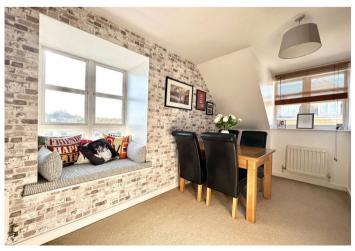

#### **Interior**

Entrance Hall: Airing/storage cupboard. Carpet.

**Open Plan Living:** 7.5m x 5.9m (24'7" x 19'4") Telephone entry system. Four double glazed windows. Four radiators. Window seat. Carpet.