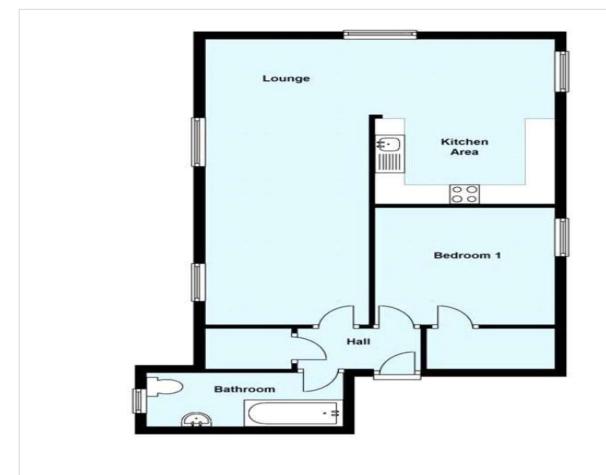

#### **Interior**

Entrance Hall: Airing/storage cupboard. Carpet.

**Open Plan Living:** 7.5m x 5.9m (24'7" x 19'4") Telephone entry system. Four double glazed windows. Four radiators. Window seat. Carpet.

Kitchen Area: (8'4 x 7'6) Range of matching wall and base units with complimentary work surface over.

Stainless steel sink. Integrated electric oven, gas hob and extractor. Integrated fridge. Integrated freezer. Integrated washer/dryer. Vinyl flooring.

**Bedroom One:** 3.1m x 3.05m (10'2" x 10') Double glazed window. Radiator. Walk in wardrobe. Carpet. Loft access.

**Bathroom:** 3.38m x 1.4m (11'1" x 4'7") Frosted double glazed window. Low level WC. Pedestal wash hand basin. Panelled bath with shower over. Radiator. Part tiled walls. Spotlights. Vinyl flooring.