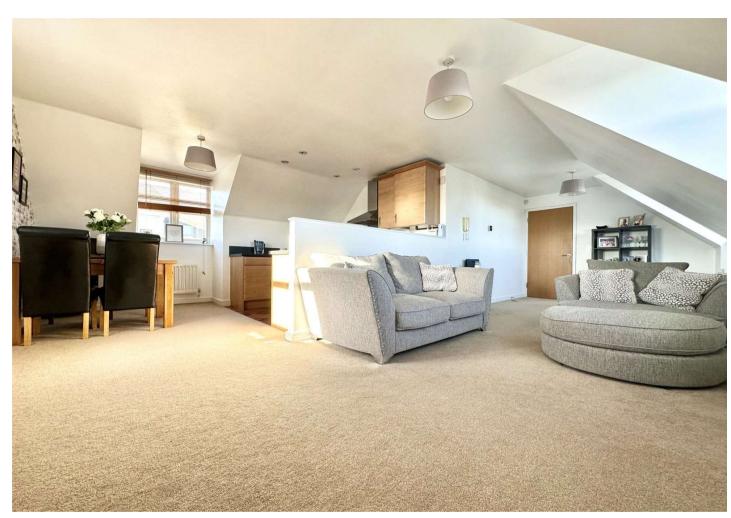

This property boasts a spacious open-plan kitchen and living area, a well-appointed bedroom complete with walk-in wardrobe, and a separate bathroom. In addition, there is access to a loft space, a Hive Heating System and views of the River Thames from the living room. For convenience the apartment also includes one allocated parking space. This property is available for purchase with no forward chain, ensuring a streamlined and hassle-free buying process.

#### **Interior**

Entrance Hall: Airing/storage cupboard. Carpet.

**Open Plan Living:** 7.5m x 5.9m (24'7" x 19'4") Telephone entry system. Four double glazed windows. Four radiators. Window seat. Carpet.