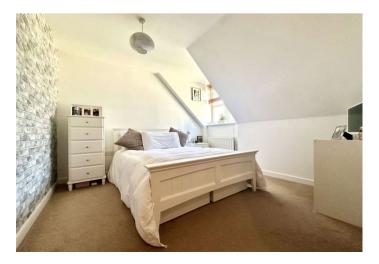

**Bedroom One:** 3.1m x 3.05m (10'2" x 10') Double glazed window. Radiator. Walk in wardrobe. Carpet. Loft access.

**Bathroom:** 3.38m x 1.4m (11'1" x 4'7") Frosted double glazed window. Low level WC. Pedestal wash hand basin. Panelled bath with shower over. Radiator. Part tiled walls. Spotlights. Vinyl flooring.