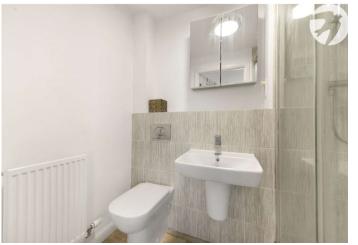

**Ensuite:** Low level WC. Wash hand basin. Shower cubicle. Radiator. Part tiled walls. Floor Grip vinyl flooring.

**Bedroom Two:** 4.6m x 3.05m (15'1" x 10') Double glazed window. Radiator. Built in wardrobes. Laminate flooring.

**Bathroom:** Low level WC. Wash hand basin. Panelled bath with fitted shower and shower screen. Part tiled walls. Floor Grip vinyl flooring.