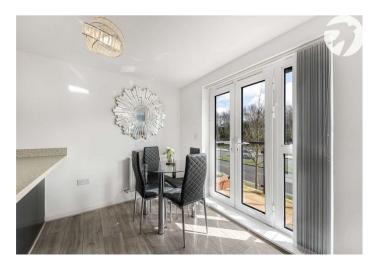

Lounge/Dining Area: Double glazed doors leading to south facing balcony. Double glazed window. Radiator. Laminate flooring.

**Bedroom One:** 5.7m x 3.28m (18'8" x 10'9") Double glazed window. Radiator. Built in wardrobes. Laminate flooring.

#### **Exterior**

South facing private balcony.

Allocated parking bay and residents car park.