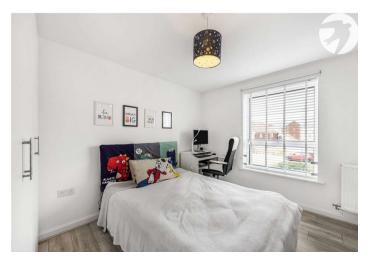

Lounge/Dining Area: Double glazed doors leading to south facing balcony. Double glazed window. Radiator. Laminate flooring.

**Bedroom One:** 5.7m x 3.28m (18'8" x 10'9") Double glazed window. Radiator. Built in wardrobes. Laminate flooring.

**Ensuite:** Low level WC. Wash hand basin. Shower cubicle. Radiator. Part tiled walls. Floor Grip vinyl flooring.

**Bedroom Two:** 4.6m x 3.05m (15'1" x 10') Double glazed window. Radiator. Built in wardrobes. Laminate flooring.