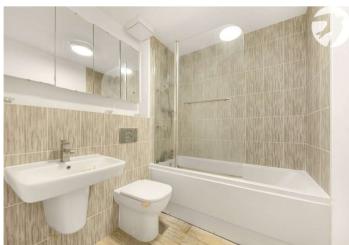

**Bathroom:** Low level WC. Wash hand basin. Panelled bath with fitted shower and shower screen. Part tiled walls. Floor Grip vinyl flooring.