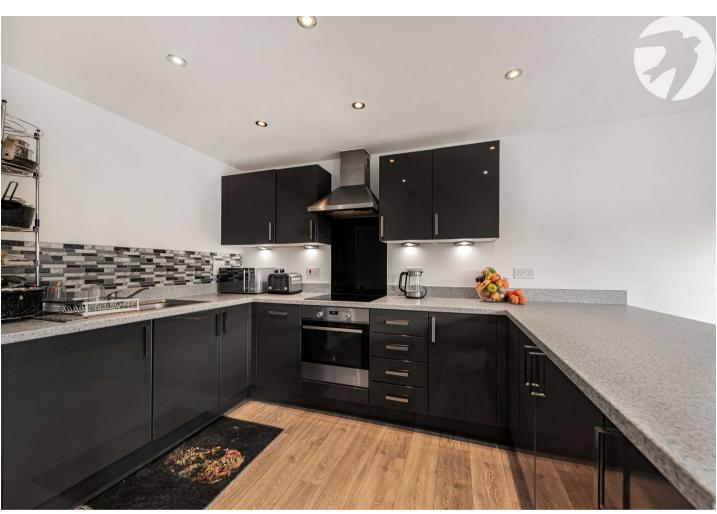

#### **Interior**

**Entrance Hall:** Double glazed window. Radiator. Built in storage cupboard. Laminate flooring.

Open Plan Living: 6.43m x 5.64m (21'1" x 18'6") Kitchen Area: Range of matching wall and base units with complimentary work surface over including breakfast bar. Stainless steel sink with drainer. Integrated electric oven, hob and extractor. Spotlights. Laminate flooring.