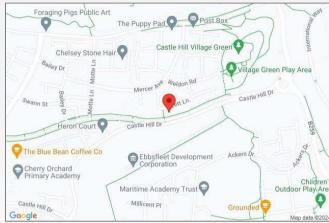

ounge/Dining Area: Double glazed doors leading to south facing balcony. Double glazed window. Radiator. Laminate flooring.

**Bedroom One:** 5.7m x 3.28m (18'8" x 10'9") Double glazed window. Radiator. Built in wardrobes. Laminate flooring.

**Ensuite:** Low level WC. Wash hand basin. Shower cubicle. Radiator. Part tiled walls. Floor Grip vinyl flooring.

**Bedroom Two:** 4.6m x 3.05m (15'1" x 10') Double glazed window. Radiator. Built in wardrobes. Laminate flooring.

**Bathroom:** Low level WC. Wash hand basin. Panelled bath with fitted shower and shower screen. Part tiled walls. Floor Grip vinyl flooring.

#### **Exterior**

South facing private balcony.

Allocated parking bay and residents car park.









## **Property Location**

Lett Lane, Castle Hill, Ebbsfleet Valley, DA10 1BP





### **Additional Information**

Dartford Borough Council - Tax Band D

Total floor area: 78 sq. metres

### **Leasehold Information**

Lease created on: 14th December 2017 for 155 years

Remaining term on lease: 148 years (2024)

Current annual ground rent: £375pa (due for review in April 2024 with

an increase of £187.50)

Current annual service charge: TBC

(All information regarding lease term and service charges have been provided by the seller and should be verified by your solicitor).



These particulars do not form part of an offer or contract and must not be relied upon as statements or representation of fact. Any areas, measurements, journey times or distances are approximate. The text, images, photographs and plans are for guidance only and are not necessarily comprehensive.