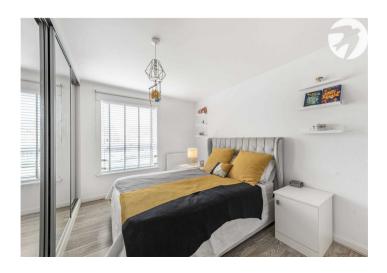

Lounge/Dining Area: Double glazed doors leading to south facing balcony. Double glazed window. Radiator. Laminate flooring.

**Bedroom One:** 5.7m x 3.28m (18'8" x 10'9") Double glazed window. Radiator. Built in wardrobes. Laminate flooring.