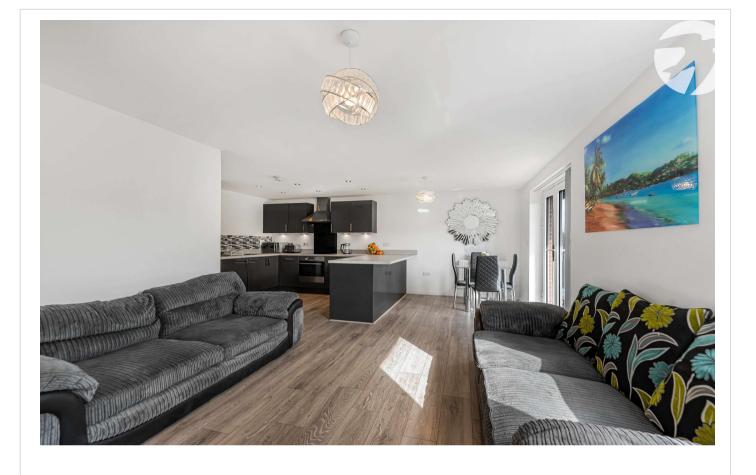

#### **Interior**

**Entrance Hall:** Double glazed window. Radiator. Built in storage cupboard. Laminate flooring.

Open Plan Living: 6.43m x 5.64m (21'1" x 18'6") Kitchen Area: Range of matching wall and base units with complimentary work surface over including breakfast bar. Stainless steel sink with drainer. Integrated electric oven, hob and extractor. Spotlights. Laminate flooring.

Lounge/Dining Area: Double glazed doors leading to south facing balcony. Double glazed window. Radiator. Laminate flooring.

**Bedroom One:** 5.7m x 3.28m (18'8" x 10'9") Double glazed window. Radiator. Built in wardrobes. Laminate flooring.