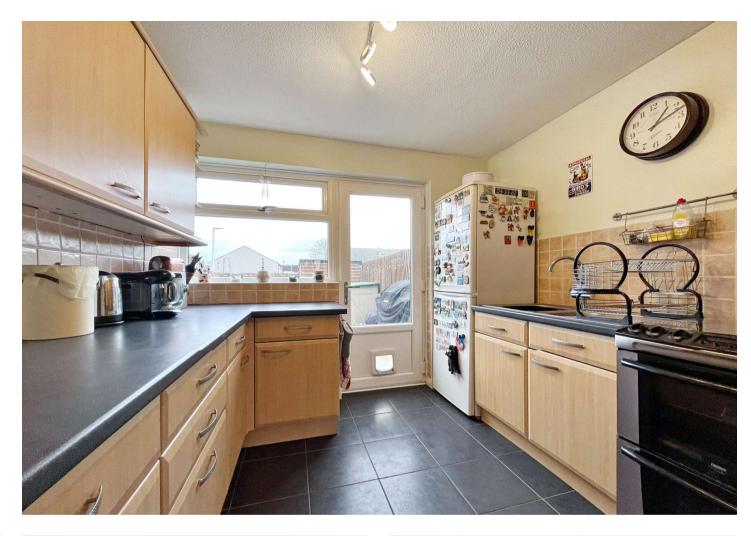

#### **Interior**

**Ground Floor** 

**Entrance Hall** 

**Kitchen** 2.95m x 2.64m (9'8" x 8'8")

**Lounge Diner** 8.3m x 3.45m (27'3" x 11'4")

**Ground Floor WC** 1.47m x 0.79m (4'10" x 2'7")

First Floor

**Bedroom one** 4m x 2.95m (13'1" x 9'8")