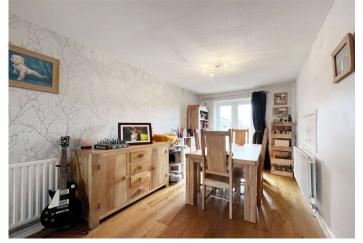

#### **Interior**

**Ground Floor** 

**Entrance Hall** 

**Kitchen** 2.95m x 2.64m (9'8" x 8'8")

**Lounge Diner** 8.3m x 3.45m (27'3" x 11'4")

**Ground Floor WC** 1.47m x 0.79m (4'10" x 2'7")

First Floor

**Bedroom one** 4m x 2.95m (13'1" x 9'8")