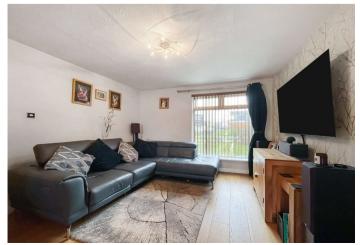

#### **Interior**

**Ground Floor** 

**Entrance Hall** 

**Kitchen** 2.95m x 2.64m (9'8" x 8'8")

**Lounge Diner** 8.3m x 3.45m (27'3" x 11'4")

**Ground Floor WC** 1.47m x 0.79m (4'10" x 2'7")

First Floor

**Bedroom one** 4m x 2.95m (13'1" x 9'8")