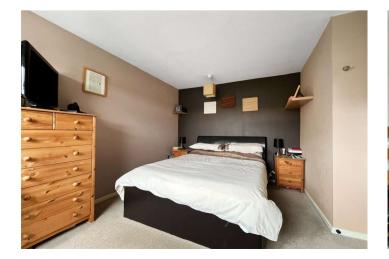

#### **Interior**

**Ground Floor** 

**Entrance Hall** 

**Kitchen** 2.95m x 2.64m (9'8" x 8'8")

**Lounge Diner** 8.3m x 3.45m (27'3" x 11'4")

**Ground Floor WC** 1.47m x 0.79m (4'10" x 2'7")

First Floor

**Bedroom one** 4m x 2.95m (13'1" x 9'8")

**Bedroom Two** 3.73m x 2.95m (12'3" x 9'8")

**Bedroom Three** 2.46m x 2.29m (8'1" x 7'6")

**Bathroom** 2.3m x 1.85m (7'7" x 6'1")