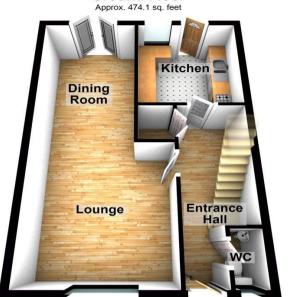

#### **Interior**

**Ground Floor** 

**Entrance Hall** 

**Kitchen** 2.95m x 2.64m (9'8" x 8'8")

**Lounge Diner** 8.3m x 3.45m (27'3" x 11'4")

**Ground Floor WC** 1.47m x 0.79m (4'10" x 2'7")

First Floor

**Bedroom one** 4m x 2.95m (13'1" x 9'8")

### **Ground Floor**

Total area: approx. 915.5 sq. feet

Please be advised this plan is offered for marketing purposes only. It can not be relied upon for exact or precise measurements, angles, window or door openings. Whilst every effort is made to ensure the accuracy the company or provider accepts no responsibility for the content.

Plan produced using PlanUp.