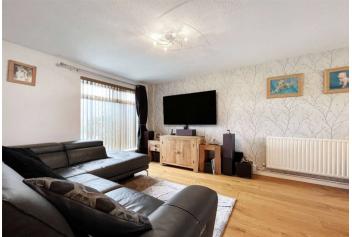

#### **Interior**

**Ground Floor** 

**Entrance Hall** 

**Kitchen** 2.95m x 2.64m (9'8" x 8'8")

**Lounge Diner** 8.3m x 3.45m (27'3" x 11'4")

**Ground Floor WC** 1.47m x 0.79m (4'10" x 2'7")

First Floor

**Bedroom one** 4m x 2.95m (13'1" x 9'8")