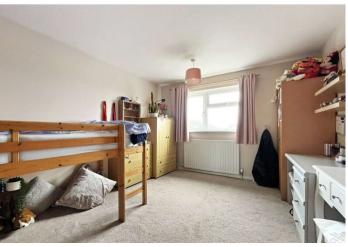

#### **Interior**

**Ground Floor** 

**Entrance Hall** 

**Kitchen** 2.95m x 2.64m (9'8" x 8'8")

**Lounge Diner** 8.3m x 3.45m (27'3" x 11'4")

**Ground Floor WC** 1.47m x 0.79m (4'10" x 2'7")

First Floor

**Bedroom one** 4m x 2.95m (13'1" x 9'8")

**Bedroom Two** 3.73m x 2.95m (12'3" x 9'8")

**Bedroom Three** 2.46m x 2.29m (8'1" x 7'6")

**Bathroom** 2.3m x 1.85m (7'7" x 6'1")