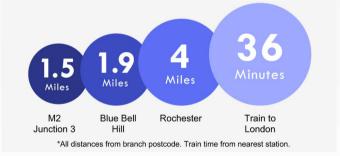

## Ryde Close, Walderslade

Offered to the market with no forward chain! This large three bedroom home is well presented throughout with access to the motorway network, local shops and schools. Must be viewed!