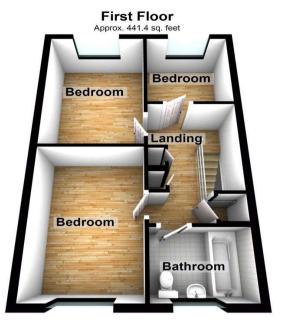

#### **Interior**

**Ground Floor** 

**Entrance Hall** 

**Kitchen** 2.95m x 2.64m (9'8" x 8'8")

**Lounge Diner** 8.3m x 3.45m (27'3" x 11'4")

**Ground Floor WC** 1.47m x 0.79m (4'10" x 2'7")

First Floor

**Bedroom one** 4m x 2.95m (13'1" x 9'8")

**Bedroom Two** 3.73m x 2.95m (12'3" x 9'8")

**Bedroom Three** 2.46m x 2.29m (8'1" x 7'6")

**Bathroom** 2.3m x 1.85m (7'7" x 6'1")