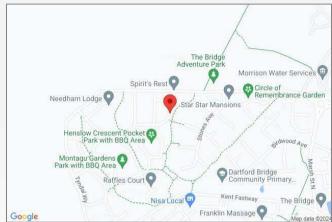

ink. Space for fridge freezer. Boiler. Laminate flooring.

Landing Loft access. Radiator. Carpet.

**Bedroom One**  $3.23 \text{m x } 2.97 \text{m } (10^{\circ}7^{\circ} \text{ x } 9^{\circ}9^{\circ})$  Double glazed window to rear. Radiator. Carpet.

En suite Low level WC. Wash basin. Shower. Heated towel rail.

**Bedroom Two** 4.01m x 2.57m (13'2" x 8'5") Two double glazed windows to front. Storage cupboard. Radiator. Carpet.

**Bathroom** 2m x 2m (6'7" x 6'7") Low level WC. Wash basin. Bath with shower attachment. Radiator.

#### Ground Floor

Approx. 31.3 sq. metres (337.1 sq. feet)



#### **First Floor**

Approx. 31.5 sq. metres (338.9 sq. feet)



Total area: approx. 62.8 sq. metres (675.9 sq. feet)







## **Property Location**

Ruby Tuesday Drive, The Bridge, Dartford, DA1 5RE





## **Additional Information**

The boiler is located in the Kitchen

The property measures: 63 Sqm

Service Charge: £540 Per annum

### **Exterior**

Rear Garden: Approx. 34'. Lawn. Rear access. Off street parking.

South facing.

Communal access to "Pocket" park with maintained BBQ areas.