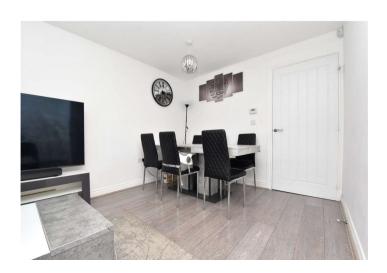

### **Interior**

**Entrance Hall** Door to front. Radiator. Stairs to first floor. Laminate flooring.

**Ground Floor Cloakroom** Double glazed window to front. Low level WC. Wash basin. Radiator. Laminate flooring.

**Lounge** 4.7m x 4m (15'5" x 13'1") Double glazed door to rear. Storage cupboard. Radiator. Laminate flooring.

**Kitchen** 2.95m x 2.06m (9'8" x 6'9") Double glazed window to front. Matching range of wall and base units with complimentary work surface over. Electric oven and hob. Integrated dishwasher. Integrated washing machine. Sink. Space for fridge freezer. Boiler. Laminate flooring.