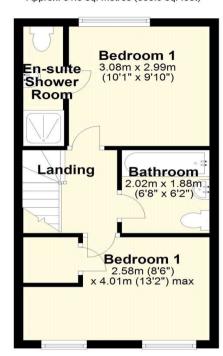

Landing Loft access. Radiator. Carpet.

**Bedroom One**  $3.23 \text{m x } 2.97 \text{m } (10^{\circ}7^{\circ} \text{ x } 9^{\circ}9^{\circ})$  Double glazed window to rear. Radiator. Carpet.

En suite Low level WC. Wash basin. Shower. Heated towel rail.

**Bedroom Two** 4.01m x 2.57m (13'2" x 8'5") Two double glazed windows to front. Storage cupboard. Radiator. Carpet.

**Bathroom** 2m x 2m (6'7" x 6'7") Low level WC. Wash basin. Bath with shower attachment. Radiator.

#### **First Floor**

Approx. 31.5 sq. metres (338.9 sq. feet)

Total area: approx. 62.8 sq. metres (675.9 sq. feet)