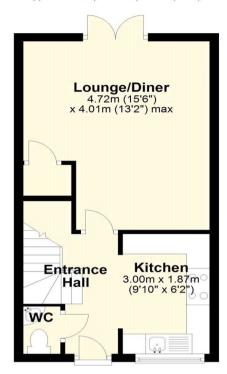

### **Interior**

**Entrance Hall** Door to front. Radiator. Stairs to first floor. Laminate flooring.

**Ground Floor Cloakroom** Double glazed window to front. Low level WC. Wash basin. Radiator. Laminate flooring.

**Lounge** 4.7m x 4m (15'5" x 13'1") Double glazed door to rear. Storage cupboard. Radiator. Laminate flooring.

**Kitchen** 2.95m x 2.06m (9'8" x 6'9") Double glazed window to front. Matching range of wall and base units with complimentary work surface over. Electric oven and hob. Integrated dishwasher. Integrated washing machine. Sink. Space for fridge freezer. Boiler. Laminate flooring.

#### Ground Floor

Approx. 31.3 sq. metres (337.1 sq. feet)