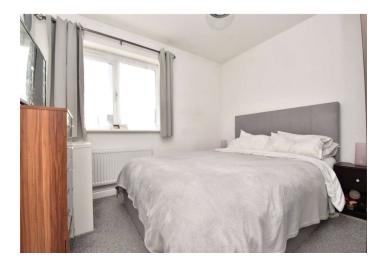

Landing Loft access. Radiator. Carpet.

**Bedroom One**  $3.23 \text{m x } 2.97 \text{m } (10^{\circ}7^{\circ} \text{ x } 9^{\circ}9^{\circ})$  Double glazed window to rear. Radiator. Carpet.

En suite Low level WC. Wash basin. Shower. Heated towel rail.