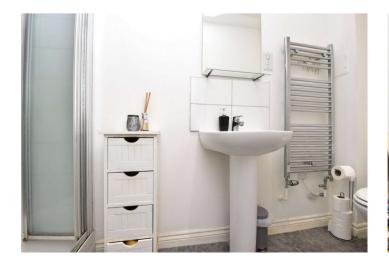

**Bedroom Two** 4.01m x 2.57m (13'2" x 8'5") Two double glazed windows to front. Storage cupboard. Radiator. Carpet.

**Bathroom** 2m x 2m (6'7" x 6'7") Low level WC. Wash basin. Bath with shower attachment. Radiator.