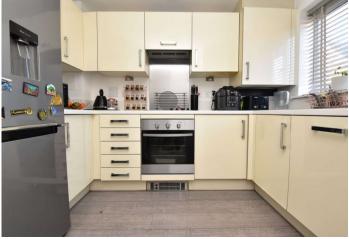

**Lounge** 4.7m x 4m (15'5" x 13'1") Double glazed door to rear. Storage cupboard. Radiator. Laminate flooring.

**Kitchen** 2.95m x 2.06m (9'8" x 6'9") Double glazed window to front. Matching range of wall and base units with complimentary work surface over. Electric oven and hob. Integrated dishwasher. Integrated washing machine. Sink. Space for fridge freezer. Boiler. Laminate flooring.