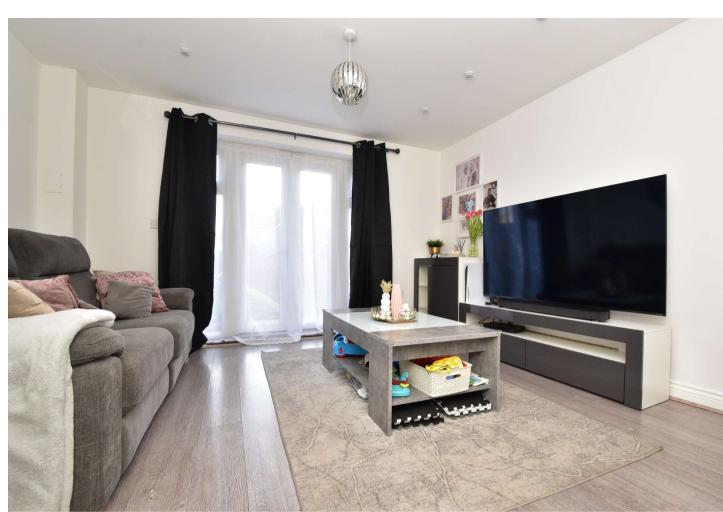

**Lounge** 4.7m x 4m (15'5" x 13'1") Double glazed door to rear. Storage cupboard. Radiator. Laminate flooring.

**Kitchen** 2.95m x 2.06m (9'8" x 6'9") Double glazed window to front. Matching range of wall and base units with complimentary work surface over. Electric oven and hob. Integrated dishwasher. Integrated washing machine. Sink. Space for fridge freezer. Boiler. Laminate flooring.