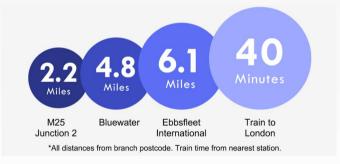

# **Property Features**

- Council Tax: D
- EPC Rating: B
- Two Double Bedrooms
- Off Street Parking
- En-Suite To Master & Ground Floor Cloakroom
- Built In 2016 By Taylor Wimpey
- Access To Dartford Train Station Via Fasttrack Bus Service
- Ideal First Time Buy