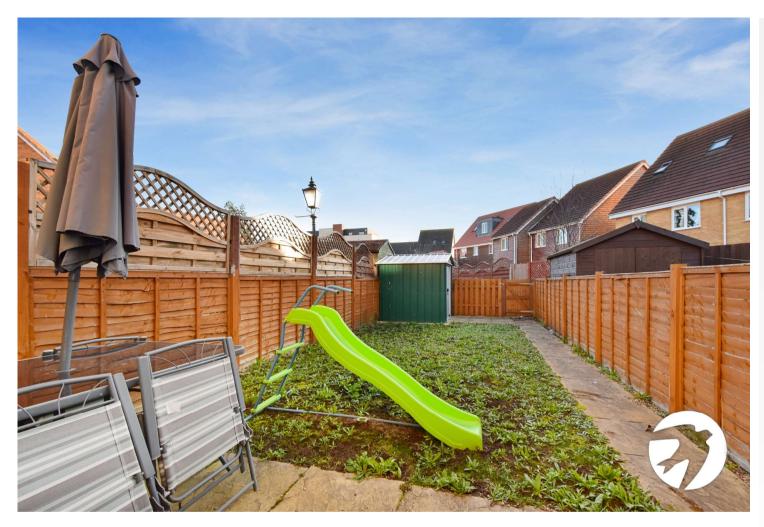

### **Exterior**

Rear Garden: Approx. 34'. Lawn. Rear access. Off street parking.

South facing.

Communal access to "Pocket" park with maintained BBQ areas.