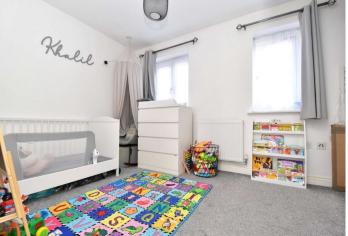

Landing Loft access. Radiator. Carpet.

**Bedroom One**  $3.23 \text{m x } 2.97 \text{m } (10^{\circ}7^{\circ} \text{ x } 9^{\circ}9^{\circ})$  Double glazed window to rear. Radiator. Carpet.

En suite Low level WC. Wash basin. Shower. Heated towel rail.

**Bedroom Two** 4.01m x 2.57m (13'2" x 8'5") Two double glazed windows to front. Storage cupboard. Radiator. Carpet.

**Bathroom** 2m x 2m (6'7" x 6'7") Low level WC. Wash basin. Bath with shower attachment. Radiator.