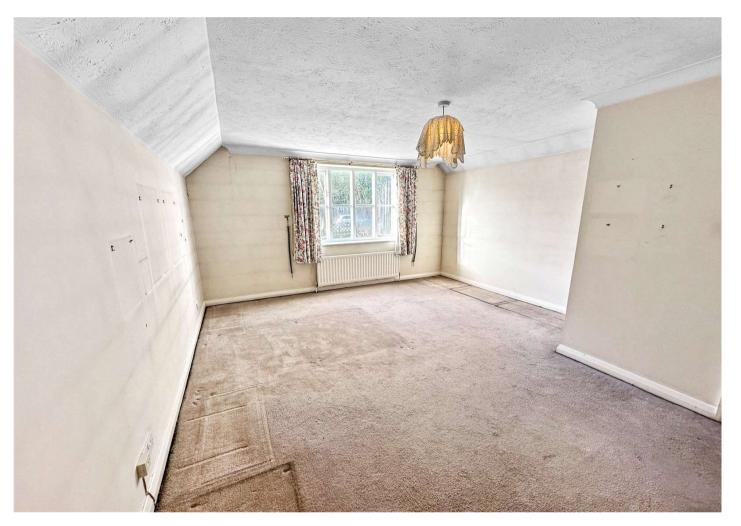

#### **First Floor**

Bedroom One 4.75m x 4.17m (15'7" x 13'8") Ensuite Bathroom 2.36m x 0.94m (7'9" x 3'1") Bedroom Two 4.37m x 2.57m (14'4" x 8'5") Bedroom Three 3.18m x 2.82m (10'5" x 9'3") Bedroom Four 3.84m x 2.3m (12'7" x 7'7") Bathroom 2.82m x 1.75m (9'3" x 5'9")