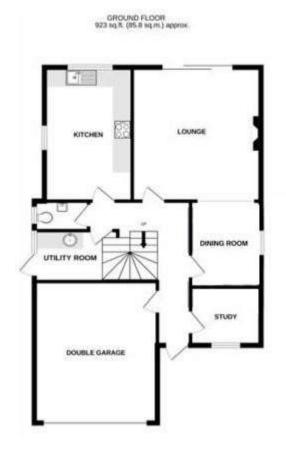

## Accommodation

Ground Floor Entrance Hall Lounge 4.65m x 4.45m (15'3" x 14'7") Dining Room 2.95m x 2.57m (9'8" x 8'5") Kitchen 4.65m x 3.05m (15'3" x 10') Utility Room 2.9m x 1.7m (9'6" x 5'7") Study 2.6m x 2.18m (8'6" x 7'2") WC Internal door to garage