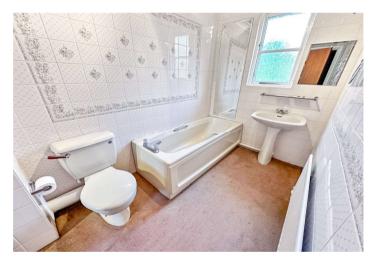

#### **First Floor**

Bedroom One 4.75m x 4.17m (15'7" x 13'8") Ensuite Bathroom 2.36m x 0.94m (7'9" x 3'1") Bedroom Two 4.37m x 2.57m (14'4" x 8'5") Bedroom Three 3.18m x 2.82m (10'5" x 9'3") Bedroom Four 3.84m x 2.3m (12'7" x 7'7") Bathroom 2.82m x 1.75m (9'3" x 5'9")