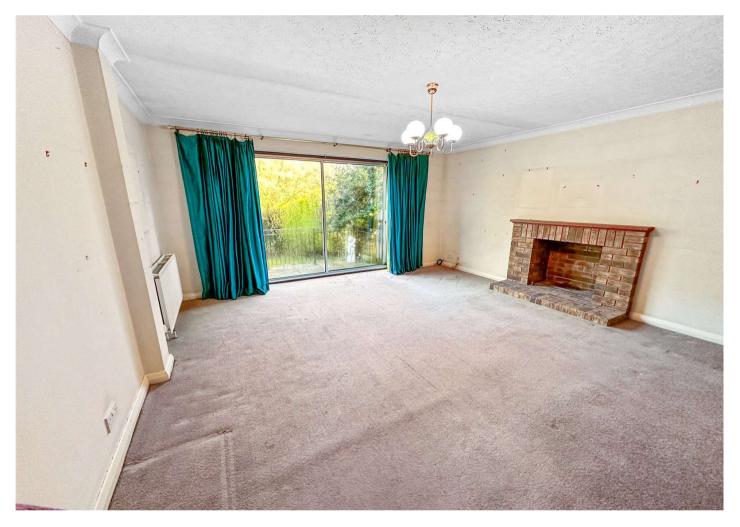

## Accommodation

Ground Floor Entrance Hall Lounge 4.65m x 4.45m (15'3" x 14'7") Dining Room 2.95m x 2.57m (9'8" x 8'5") Kitchen 4.65m x 3.05m (15'3" x 10') Utility Room 2.9m x 1.7m (9'6" x 5'7") Study 2.6m x 2.18m (8'6" x 7'2") WC Internal door to garage