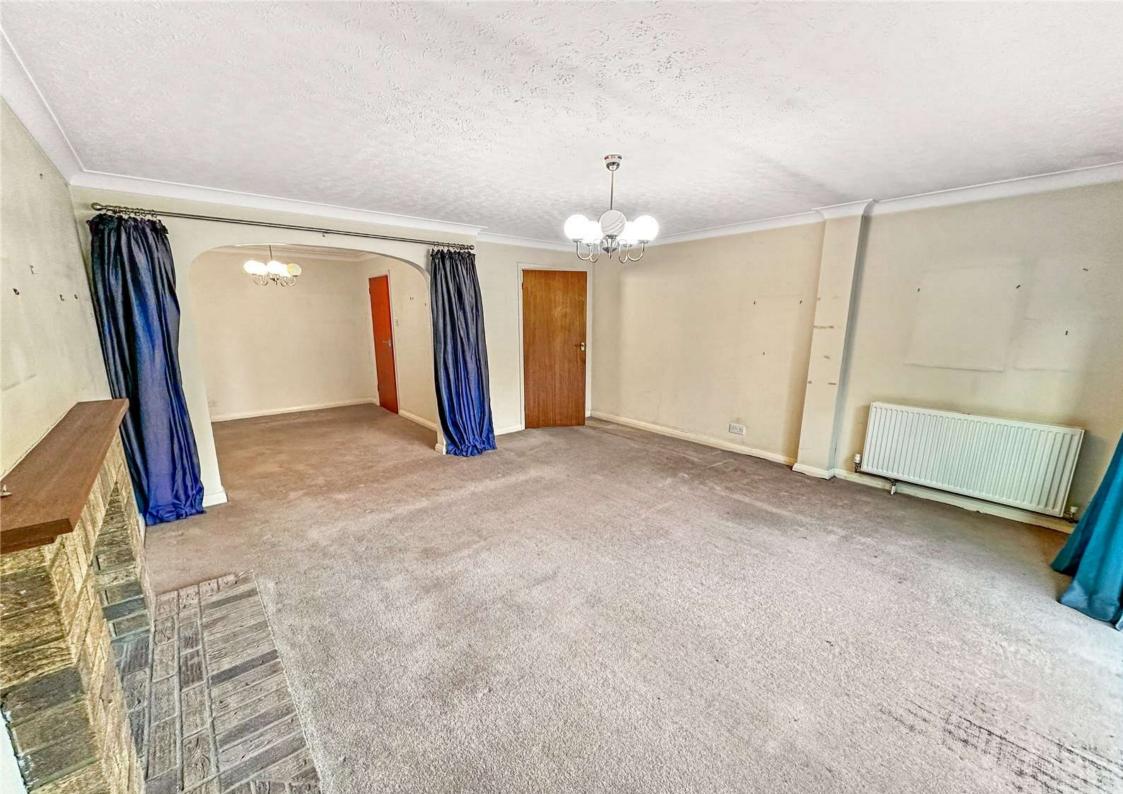

## Accommodation

Ground Floor Entrance Hall Lounge 4.65m x 4.45m (15'3" x 14'7") Dining Room 2.95m x 2.57m (9'8" x 8'5") Kitchen 4.65m x 3.05m (15'3" x 10') Utility Room 2.9m x 1.7m (9'6" x 5'7") Study 2.6m x 2.18m (8'6" x 7'2") WC Internal door to garage