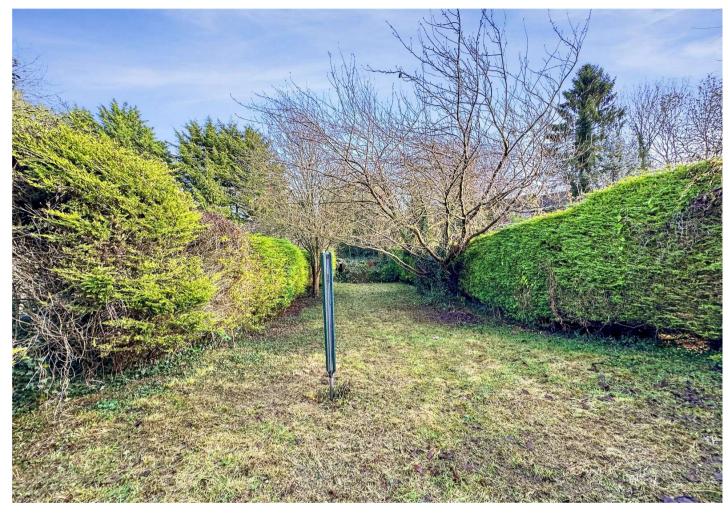

# Exterior

Garage & driveway

Enclosed rear garden - in excess of 100ft

Council Tax - E EPC Rating - E