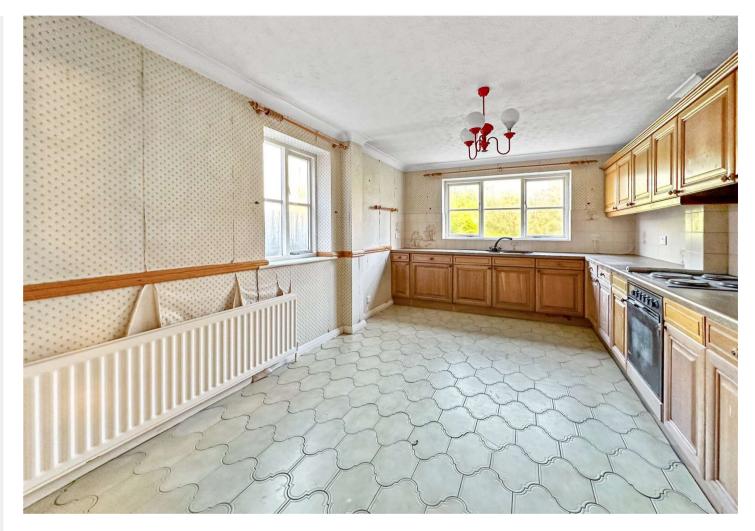

## Accommodation

Ground Floor Entrance Hall Lounge 4.65m x 4.45m (15'3" x 14'7") Dining Room 2.95m x 2.57m (9'8" x 8'5") Kitchen 4.65m x 3.05m (15'3" x 10') Utility Room 2.9m x 1.7m (9'6" x 5'7") Study 2.6m x 2.18m (8'6" x 7'2") WC Internal door to garage