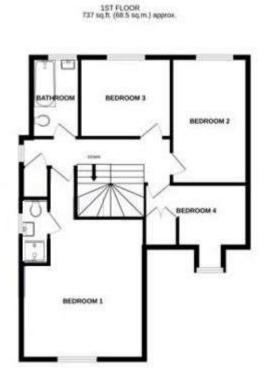

#### **First Floor**

Bedroom One 4.75m x 4.17m (15'7" x 13'8") Ensuite Bathroom 2.36m x 0.94m (7'9" x 3'1") Bedroom Two 4.37m x 2.57m (14'4" x 8'5") Bedroom Three 3.18m x 2.82m (10'5" x 9'3") Bedroom Four 3.84m x 2.3m (12'7" x 7'7") Bathroom 2.82m x 1.75m (9'3" x 5'9")