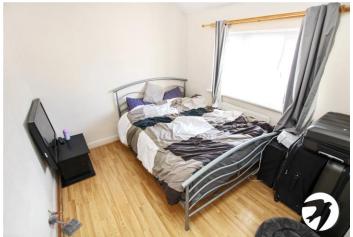

Landing Double glazed window to side, carpet

**Bedroom 1** 4.27m x 4.1m (14' x 13'5") Double glazed window to front, radiator, built in wardrobe, laminate flooring

**Bedroom 2** 3.48m x 2.51m (11'5" x 8'3") Double glazed window to rear, radiator, built in wardrobe, laminate flooring

**Bedroom 3** 3.2m x 3.28m (10'6" x 10'9") Double glazed window to front, radiator, built in wardrobe, laminate flooring

**Bathroom** Double glazed window to rear, radiator, panelled bath, pedestal wash hand basin, tiled walls