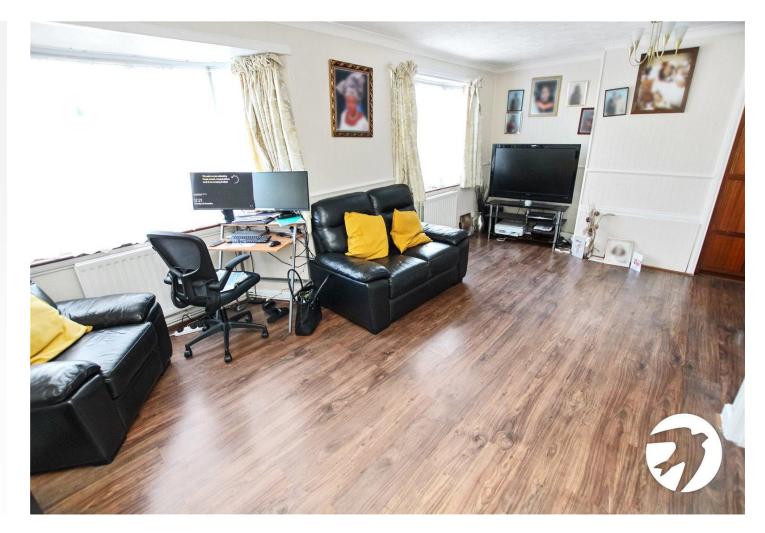

#### Interior

**Entrance Hall** Door to side, radiator, laminate flooring, stairs to first floor

**Lounge** 6.5m x 4.01m (21'4" x 13'2") Two double glazed windows to front, two radiators, wood laminate flooring, dado rail