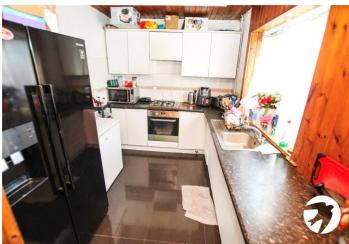

**Kitchen** 4.5m x 2.62m (14'9" x 8'7") Double glazed window to rear, door to garden, wall and base units, single stainless steel sink, integrated oven and hob, part tiled walls, radiator, larder cupboard housing wall mounted boiler, tiled floor