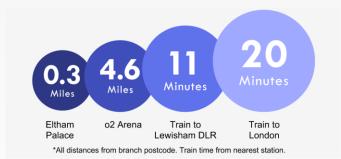

#### **Additional Information**

Eltham is a popular town in the Royal Borough of Greenwich, with £2 million recently been spent on a High Street revitalisation programme, including a new cinema and sky bar complex.

There's a mainline train station offering a direct route to London and the magnificent Art Deco Eltham Palace. The Heritage Restaurant & Bar at the Tudor Barn, a modern leisure centre, the Bob Hope Theatre and Well Hall Pleasaunce can all be found in the town.