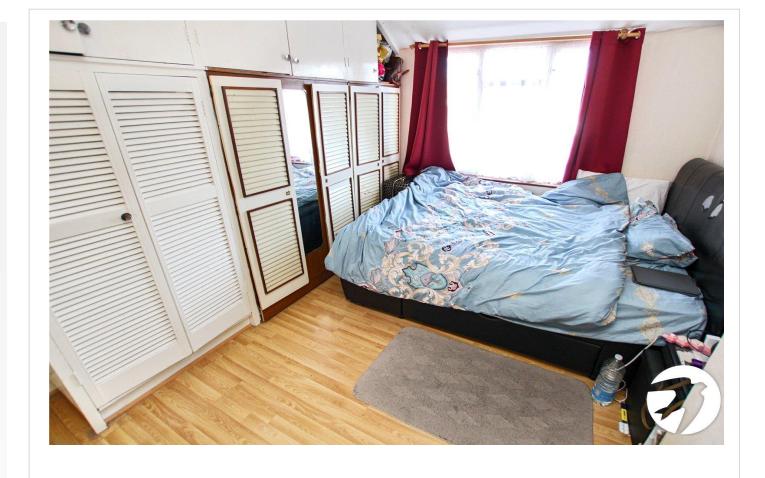

Landing Double glazed window to side, carpet

**Bedroom 1** 4.27m x 4.1m (14' x 13'5") Double glazed window to front, radiator, built in wardrobe, laminate flooring

**Bedroom 2** 3.48m x 2.51m (11'5" x 8'3") Double glazed window to rear, radiator, built in wardrobe, laminate flooring