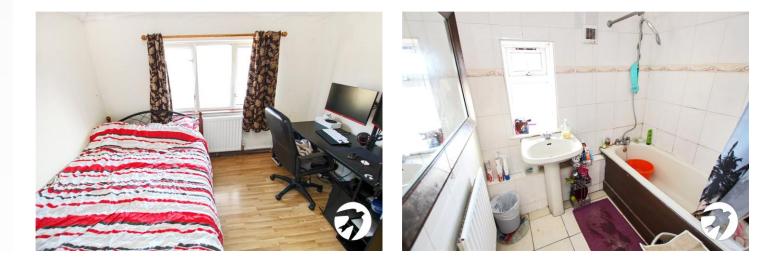

**Bedroom 3** 3.2m x 3.28m (10'6" x 10'9") Double glazed window to front, radiator, built in wardrobe, laminate flooring

**Bathroom** Double glazed window to rear, radiator, panelled bath, pedestal wash hand basin, tiled walls