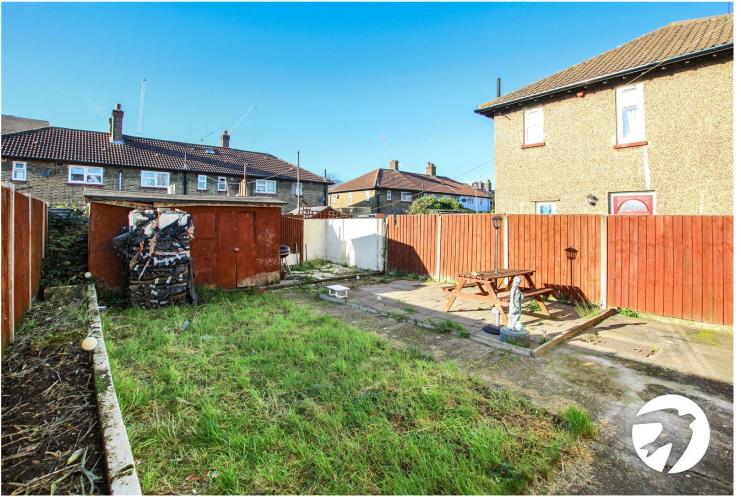

## Exterior

Garden Patio, mainly laid to lawn, shed

Parking Off street parking to front