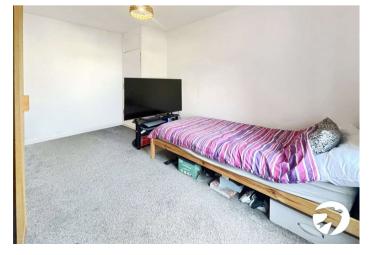

**Bedroom 1** 4.04m x 3.05m (13'3" x 10') Window to the rear, double bedroom

**Bedroom 2** 4.11m x 3.8m (13'6" x 12'6") Window to the rear, double bedroom

**Bedroom 3** 3.35m x 3.43m (11' x 11'3") Window to the front, double bedroom