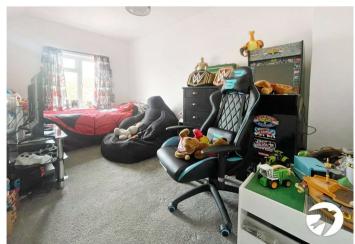

**Bedroom 1** 4.04m x 3.05m (13'3" x 10') Window to the rear, double bedroom

**Bedroom 2** 4.11m x 3.8m (13'6" x 12'6") Window to the rear, double bedroom

**Bedroom 3** 3.35m x 3.43m (11' x 11'3") Window to the front, double bedroom