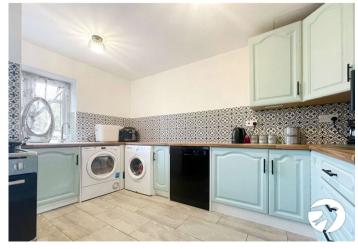

## **Interior**

**Lounge** 5.18m x 4.4m (17' x 14'5") Bay window to the front, stairs leading up, understairs storage cupboard, stairs leading up

**Kitchen** 5.16m x 3.9m (16'11" x 12'10") Window to the rear, door leading into the garden,