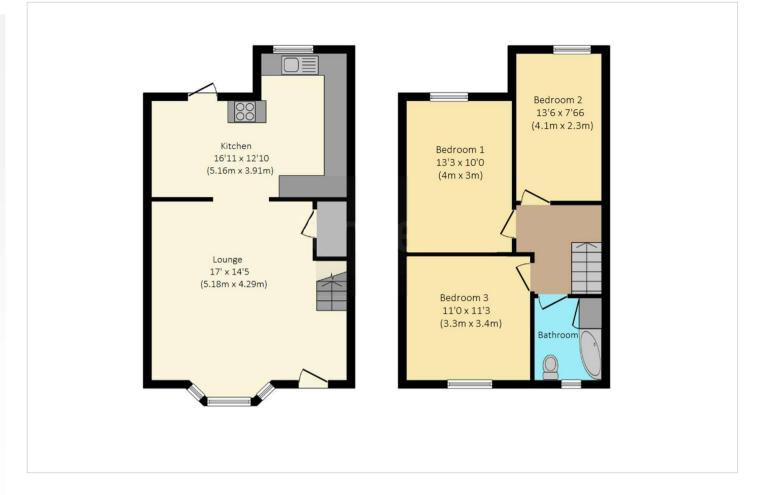

## **Interior**

**Lounge** 5.18m x 4.4m (17' x 14'5") Bay window to the front, stairs leading up, understairs storage cupboard, stairs leading up

**Kitchen** 5.16m x 3.9m (16'11" x 12'10") Window to the rear, door leading into the garden,

**Bedroom 1** 4.04m x 3.05m (13'3" x 10') Window to the rear, double bedroom

**Bedroom 2** 4.11m x 3.8m (13'6" x 12'6") Window to the rear, double bedroom

**Bedroom 3** 3.35m x 3.43m (11' x 11'3") Window to the front, double bedroom

Bathroom Walk in shower, basin & WC