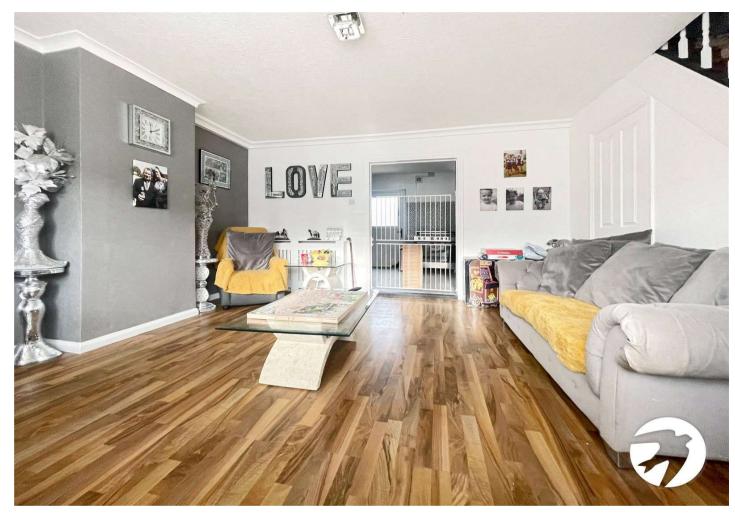

## **Interior**

**Lounge** 5.18m x 4.4m (17' x 14'5") Bay window to the front, stairs leading up, understairs storage cupboard, stairs leading up

**Kitchen** 5.16m x 3.9m (16'11" x 12'10") Window to the rear, door leading into the garden,