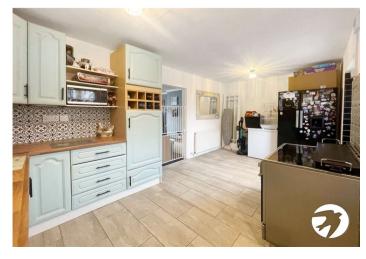

## **Interior**

**Lounge** 5.18m x 4.4m (17' x 14'5") Bay window to the front, stairs leading up, understairs storage cupboard, stairs leading up

**Kitchen** 5.16m x 3.9m (16'11" x 12'10") Window to the rear, door leading into the garden,