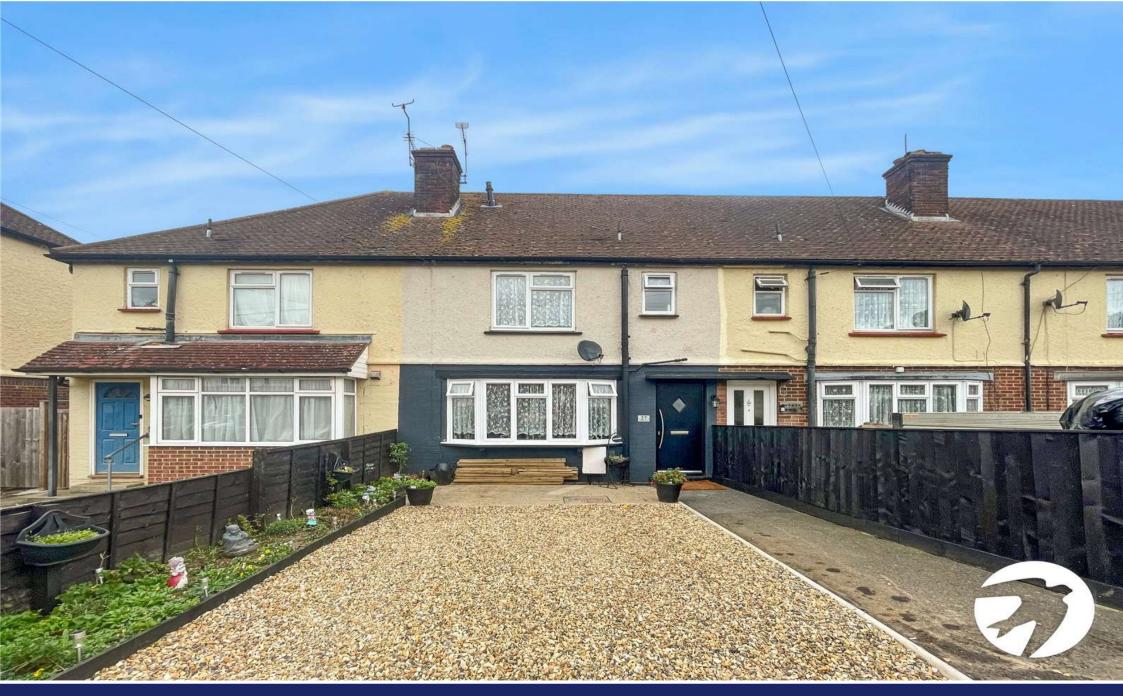

## Courtenay Road, Maidstone

Well-presented three-bedroom terrace home with a large landscaped garden and new driveway for parking.

## **Property Features**

- · Council Tax: B
- EPC Rating: D
- Three-bedroom terraced house
- Driveway for multiple vehicles
- Generous sized private rear garden
- Open planned kitchen/diner
- Close to local amenities & mainline train stations
- Chain free