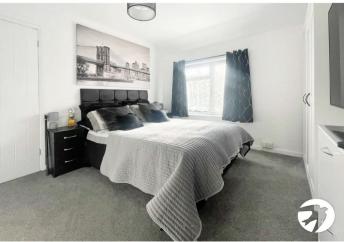

**Bedroom 1** 4.04m x 3.05m (13'3" x 10') Window to the rear, double bedroom

**Bedroom 2** 4.11m x 3.8m (13'6" x 12'6") Window to the rear, double bedroom

**Bedroom 3** 3.35m x 3.43m (11' x 11'3") Window to the front, double bedroom