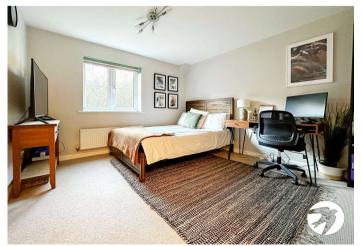

**Master Bedroom** 3.38m x 3.25m (11'1" x 10'8") Double glazed window to rear, carpet, radiator, door leading to shower room

**Ensuite Bathroom** 1.65m x 1.75m (5'5" x 5'9") Shower unit, low level w/c, sink with mixer tap.

**Bedroom Two** 3.25m x 3.18m (10'8" x 10'5") Double glazed window to rear, carpet, radiator

**Shower Room** 2.97m x 2m (9'9" x 6'7") Vinyl flooring, panelled bath with shower over, sink basin with mixer tap, low level w/c.