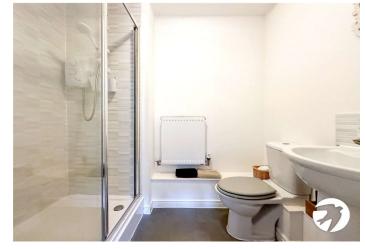

**Master Bedroom** 3.38m x 3.25m (11'1" x 10'8") Double glazed window to rear, carpet, radiator, door leading to shower room

**Ensuite Bathroom** 1.65m x 1.75m (5'5" x 5'9") Shower unit, low level w/c, sink with mixer tap.