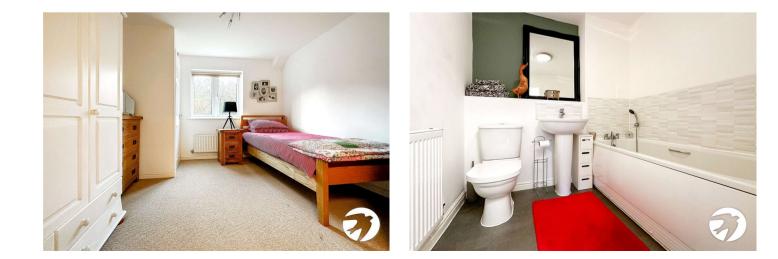

**Master Bedroom** 3.38m x 3.25m (11'1" x 10'8") Double glazed window to rear, carpet, radiator, door leading to shower room

**Ensuite Bathroom** 1.65m x 1.75m (5'5" x 5'9") Shower unit, low level w/c, sink with mixer tap.

**Bedroom Two** 3.25m x 3.18m (10'8" x 10'5") Double glazed window to rear, carpet, radiator

**Shower Room** 2.97m x 2m (9'9" x 6'7") Vinyl flooring, panelled bath with shower over, sink basin with mixer tap, low level w/c.