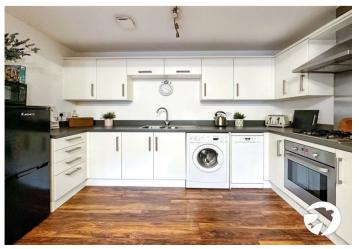

#### Interior

**Kitchen/ Dining/Living area** 6.6m x 3.86m (21'8" x 12'8") Laminate flooring, French door to patio, radiator.

Kitchen area - space for appliances, hob oven with extractor fan, sink drainer with mixer tap.