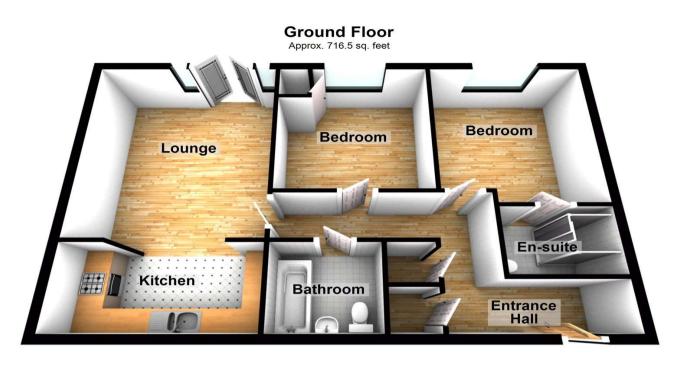

#### Interior

**Kitchen/ Dining/Living area** 6.6m x 3.86m (21'8" x 12'8") Laminate flooring, French door to patio, radiator.

Kitchen area - space for appliances, hob oven with extractor fan, sink drainer with mixer tap.

**Master Bedroom** 3.38m x 3.25m (11'1" x 10'8") Double glazed window to rear, carpet, radiator, door leading to shower room

**Ensuite Bathroom** 1.65m x 1.75m (5'5" x 5'9") Shower unit, low level w/c, sink with mixer tap.

**Bedroom Two** 3.25m x 3.18m (10'8" x 10'5") Double glazed window to rear, carpet, radiator

**Shower Room** 2.97m x 2m (9'9" x 6'7") Vinyl flooring, panelled bath with shower over, sink basin with mixer tap, low level w/c.

#### Total area: approx. 716.5 sq. feet

Please be advised this plan is offered for marketing purposes only. It can not be relied upon for exact or precise measurements, angles, window or door openings. Whilst every effort is made to ensure the accuracy the company or provider accepts no responsibility for the content. Plan produced using PlanUp.