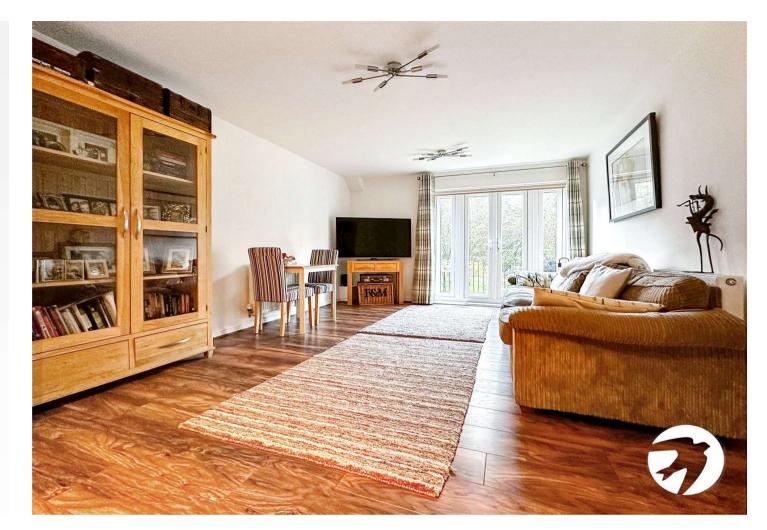

#### Interior

**Kitchen/ Dining/Living area** 6.6m x 3.86m (21'8" x 12'8") Laminate flooring, French door to patio, radiator.

Kitchen area - space for appliances, hob oven with extractor fan, sink drainer with mixer tap.