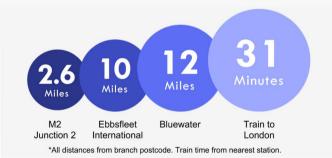

#### **Additional Information**

Strood is a town in the unitary authority of Medway in Kent, South East England. It lies on the northwest bank of the River Medway at its lowest bridging point.

Strood has a main high street which includes many large retailers including B&M, Marks and Spencer's Foodhall & Matalan. The high street is only a short drive away from the main A2/M2 motorway links.