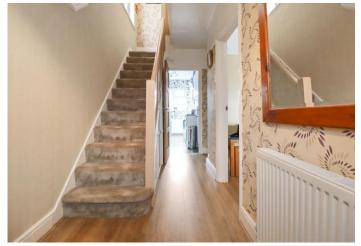

#### **Entrance Porch**

Entrance Hall Door to front, radiator, laminate flooring

**Lounge** 4.14m x 3.48m (13'7" x 11'5") Double glazed window to front, radiator, fire surround, laminate flooring

**Dining Room** 3.53m x 3.15m (11'7" x 10'4") Double glazed french doors to rear, two radiators, carpet