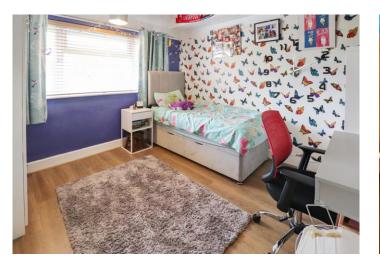

**Bedroom 3** 2.3m x 1.98m (7'7" x 6'6") Double glazed window to rear, radiator, vinyl flooring

**Bathroom** Frosted double glazed window to rear, panelled bath with shower above, pedestal wash hand basin, low level wc, heated towel rail, tiled walls, vinyl flooring