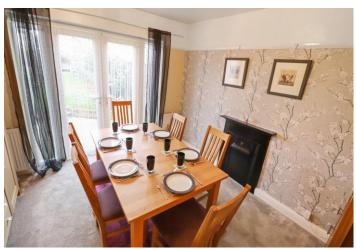

#### **Entrance Porch**

Entrance Hall Door to front, radiator, laminate flooring

**Lounge** 4.14m x 3.48m (13'7" x 11'5") Double glazed window to front, radiator, fire surround, laminate flooring

**Dining Room** 3.53m x 3.15m (11'7" x 10'4") Double glazed french doors to rear, two radiators, carpet