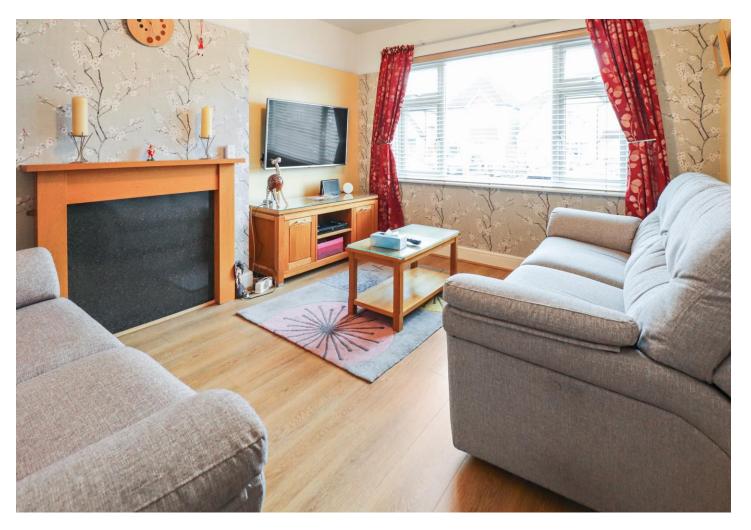

#### **Entrance Porch**

Entrance Hall Door to front, radiator, laminate flooring

**Lounge** 4.14m x 3.48m (13'7" x 11'5") Double glazed window to front, radiator, fire surround, laminate flooring

**Dining Room** 3.53m x 3.15m (11'7" x 10'4") Double glazed french doors to rear, two radiators, carpet