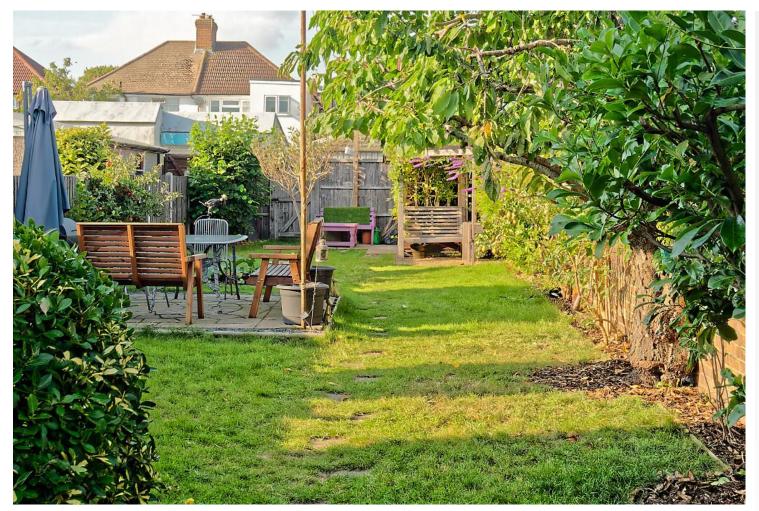

### Exterior

Garden Mainly laid to lawn, two patio area, shed, shingle area, side access, rear access

Parking Off street parking to front