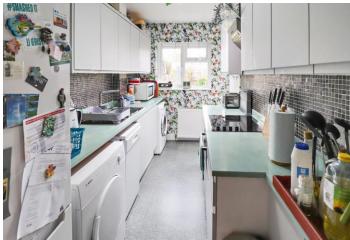

**Kitchen** 3.73m x 2.13m (12'3" x 7') Double glazed door to rear, wall and base units, stainless steel sink and drainer unit, built in oven, hob and extractor, space for washing machine and dishwasher, part tiled walls