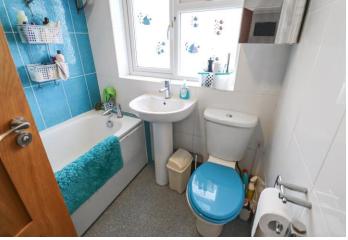

**Bedroom 3** 2.3m x 1.98m (7'7" x 6'6") Double glazed window to rear, radiator, vinyl flooring

**Bathroom** Frosted double glazed window to rear, panelled bath with shower above, pedestal wash hand basin, low level wc, heated towel rail, tiled walls, vinyl flooring