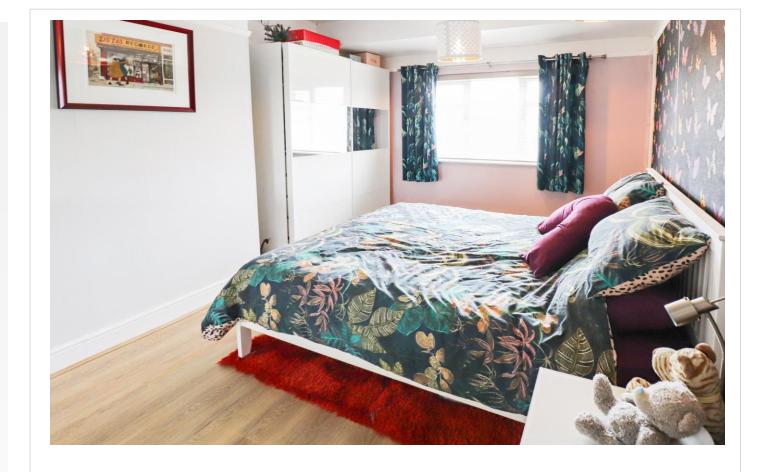

Landing Double glazed window to rear, carpet

**Bedroom 1** 4.1m x 3.18m (13'5" x 10'5") Double glazed window to front, radiator, vinyl flooring

**Bedroom 2** 3.4m x 3.3m (11'2" x 10'10") Double glazed window to rear, radiator, laminate flooring