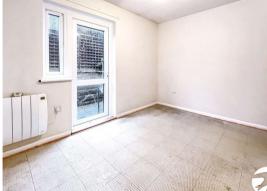

**Bedroom 1** 3.68m x 2.64m (12'1" x 8'8") Window to the side, double bedroom

**Bedroom 2** 3.2m x 2.54m (10'6" x 8'4") Window to the side, door leading outside into the garden, double bedroom

**Shower Room** 2.08m x 1.88m (6'10" x 6'2") Window to the front, walk in shower, basin & WC