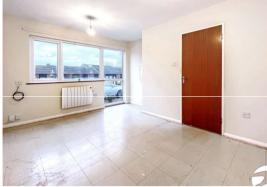

## **Interior**

**Living Room** 4.27m x 3.25m (14' x 10'8") Window to the side, spacious room, radiator

**Kitchen**  $3.12 \text{m} \times 2.3 \text{m} (10^{\circ}3^{\circ} \times 7^{\circ}7^{\circ})$  Window to the side, integrated hob and oven, space for fridge/freezer and washing machine