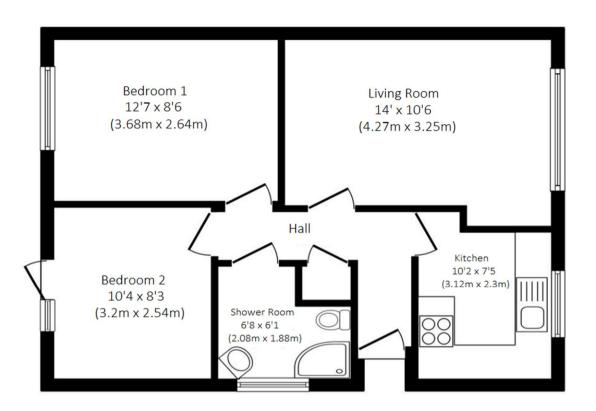

## **Interior**

**Living Room** 4.27m x 3.25m (14' x 10'8") Window to the side, spacious room, radiator

**Kitchen**  $3.12 \text{m} \times 2.3 \text{m} (10^{\circ}3^{\circ} \times 7^{\circ}7^{\circ})$  Window to the side, integrated hob and oven, space for fridge/freezer and washing machine

**Bedroom 1** 3.68m x 2.64m (12'1" x 8'8") Window to the side, double bedroom

**Bedroom 2** 3.2m x 2.54m (10'6" x 8'4") Window to the side, door leading outside into the garden, double bedroom

**Shower Room** 2.08m x 1.88m (6'10" x 6'2") Window to the front, walk in shower, basin & WC