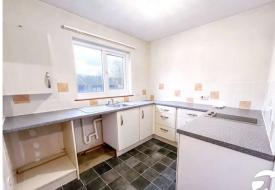

## **Interior**

**Living Room** 4.27m x 3.25m (14' x 10'8") Window to the side, spacious room, radiator

**Kitchen**  $3.12 \text{m} \times 2.3 \text{m} (10^{\circ}3^{\circ} \times 7^{\circ}7^{\circ})$  Window to the side, integrated hob and oven, space for fridge/freezer and washing machine