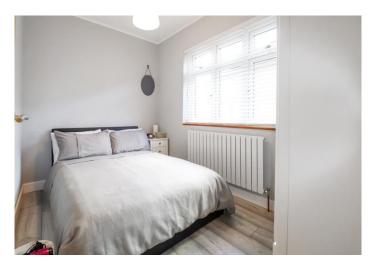

**Bedroom 1** 3.43m x 3.38m (11'3" x 11'1") Double glazed bow window to front, two vertical radiators, wood laminate flooring

**Bedroom 2** 3.35m x 2.03m (11' x 6'8") Double glazed window to side, radiator, wood laminate flooring