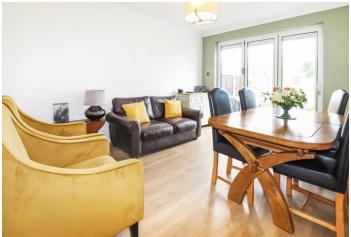

**Dining Room** 4.32 m x 3.25 m (14'2" x 10'8") Bi-fold doors with integrated blinds to rear, radiator

**Kitchen**  $5.18m \times 2.97m (17' \times 9'9")$  Two double glazed window to side, double glazed door to rear, white gloss wall and base units with Quartz work surfaces, oven, hob, extractor, integrated slimline dishwasher, stainless steel sink and drainer, space for fridge/freezer, space for washing machine, part tiled walls, tiled floor