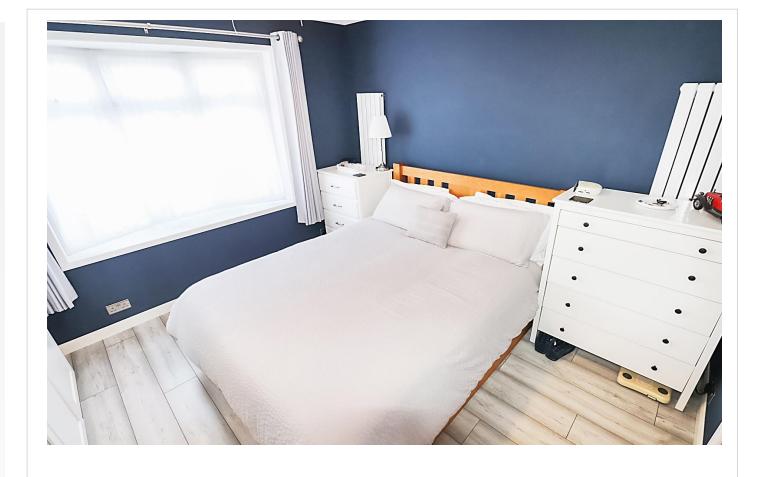

**Bedroom 1** 3.43m x 3.38m (11'3" x 11'1") Double glazed bow window to front, two vertical radiators, wood laminate flooring

**Bedroom 2** 3.35m x 2.03m (11' x 6'8") Double glazed window to side, radiator, wood laminate flooring