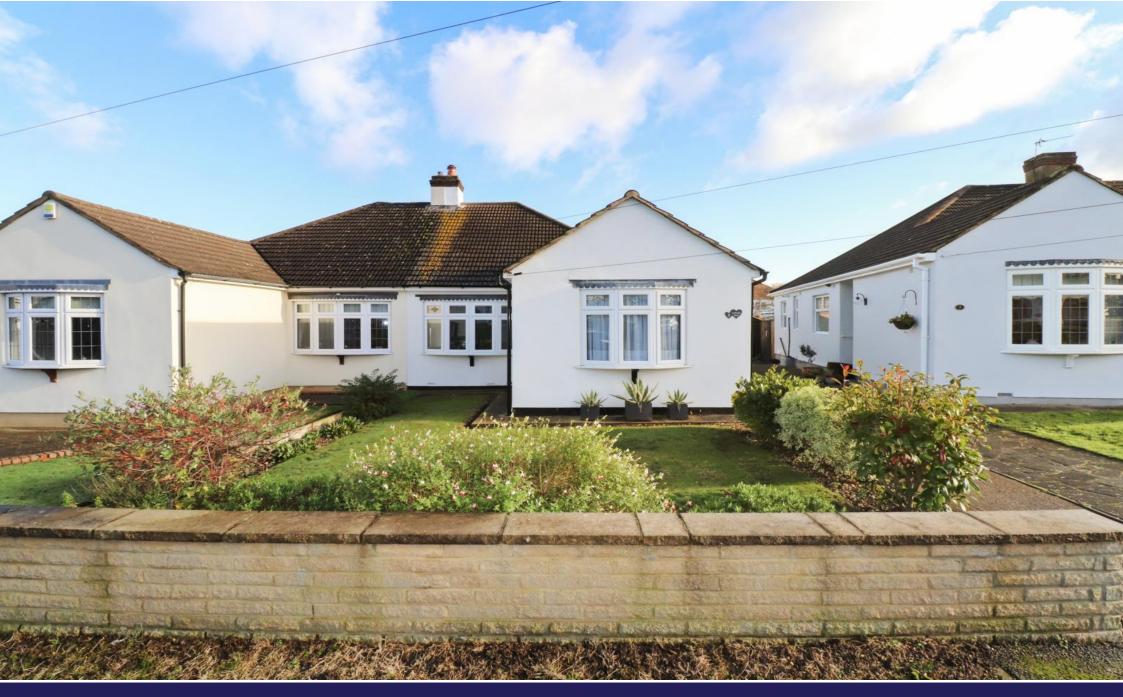

Luddesdon Road | Erith, DA8 1NQ

## Luddesdon Road, Erith

Call today to view this stunning two bedroom semi-detached bungalow which has been thoroughly improved by the current seller. The property is located within walking distance to local shops and bus routes, internal viewing is essential to really appreciate what's on offer.

#### **Exterior**

**Garden** Patio area, mainly laid to lawn, planted borders, shed **Garage** 5.08m x 2.84m (16'8" x 9'4") Roller door, UPVC door to side, window to side, power and light