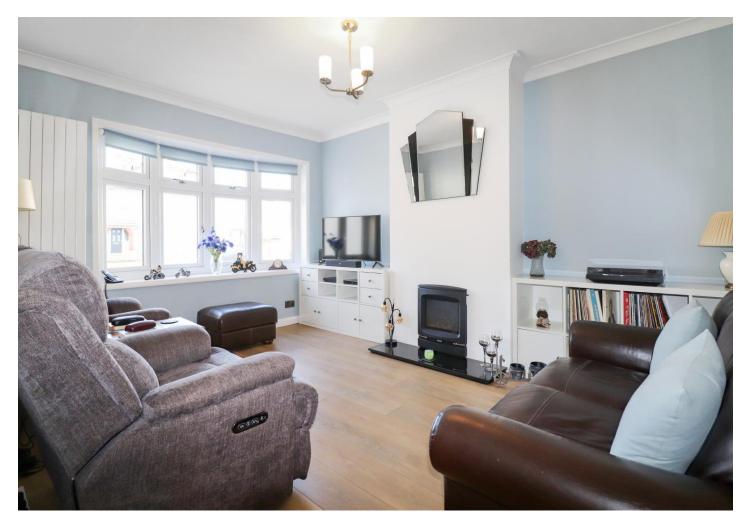

#### **Interior**

**Entrance Hall** Composite door to side, storage cupboard, radiator, access to loft, vinyl flooring

**Lounge**  $4.32 \text{m x } 3.25 \text{m } (14'2" \times 10'8")$  Double glazed bow window to front, vertical radiator, gas fire with marble hearth, wood laminate flooring