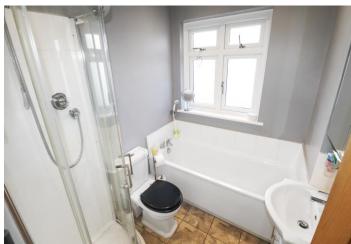

**Bathroom** Double glazed frosted window to side, panelled bath with mixer tap and shower attachment, vanity wash hand basin with mixer tap, corner shower cubicle, low level wc, vinyl tiled floor