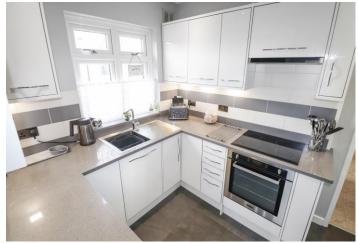

**Dining Room** 4.32 m x 3.25 m (14'2" x 10'8") Bi-fold doors with integrated blinds to rear, radiator

**Kitchen**  $5.18m \times 2.97m (17' \times 9'9")$  Two double glazed window to side, double glazed door to rear, white gloss wall and base units with Quartz work surfaces, oven, hob, extractor, integrated slimline dishwasher, stainless steel sink and drainer, space for fridge/freezer, space for washing machine, part tiled walls, tiled floor