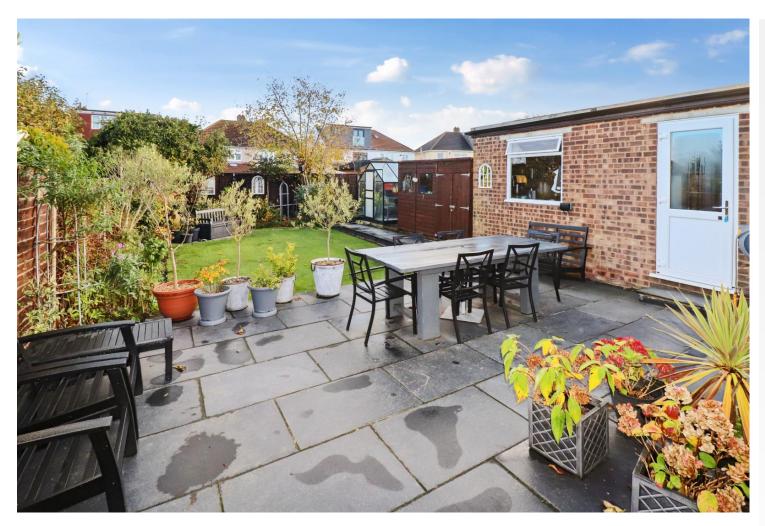

# **Property Features**

- Two bedrooms
- Two reception rooms
- Four piece bathroom suite
- Large patio area
- Extended kitchen
- Garage

#### **Exterior**

**Garden** Patio area, mainly laid to lawn, planted borders, shed **Garage** 5.08m x 2.84m (16'8" x 9'4") Roller door, UPVC door to side, window to side, power and light