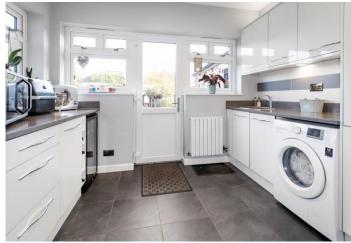

**Dining Room** 4.32 m x 3.25 m (14'2" x 10'8") Bi-fold doors with integrated blinds to rear, radiator

**Kitchen**  $5.18m \times 2.97m (17' \times 9'9")$  Two double glazed window to side, double glazed door to rear, white gloss wall and base units with Quartz work surfaces, oven, hob, extractor, integrated slimline dishwasher, stainless steel sink and drainer, space for fridge/freezer, space for washing machine, part tiled walls, tiled floor