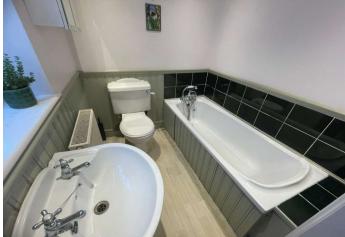

**Bathroom:** 1.83m x 1.73m (6' x 5'8") Double glazed frosted window to side. Suite comprising panelled bath with wood panelling. Wash hand basin. Low level w.c. Radiator.