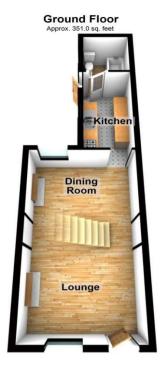

# **Property Features**

- Council Tax: B
- · EPC Rating: D
- Total Square Footage: 599.2 Sq. Ft.
- Immaculately Presented Throughout
- Period Features
- Two Double Bedrooms
- Conservation Area
- Built-In Storage
- Galley Kitchen

#### **Interior**

Entrance: Wooden entrance door into: -

**Lounge:** 6.4m x 3.5m (21' x 11'6") Wooden Sash window to front. Built-in shelving. Two radiators.

Exposed floorboards.

**Kitchen:** 3.58m x 1.7m (11'9" x 5'7") Double glazed window to side. Wall and base units with roll top work surface over. Integrated oven and hob with extractor hood over. Sink and drainer unit. Free standing fridge freezer, washing machine and dishwasher. Tiled walls. Tiled flooring.

### **Exterior**

Rear garden: Courtyard Garden with rear pedestrian access. Fully paved.

Total area: approx. 599.2 sq. feet

Please be advised this plan is offered for marketing purposes only. It can not be relied upon for exact or precise measurements, angles, window or door openings. Whilst every effort is made to ensure the accuracy the company or provider accepts no responsibility for the content. Plan produced using PlanIp.