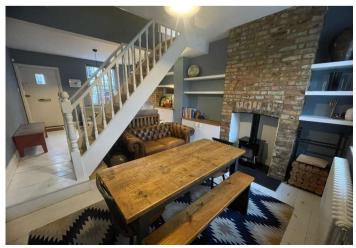

#### **Interior**

Entrance: Wooden entrance door into: -

**Lounge:** 6.4m x 3.5m (21' x 11'6") Wooden Sash window to front. Built-in shelving. Two radiators.

Exposed floorboards.

**Kitchen:** 3.58m x 1.7m (11'9" x 5'7") Double glazed window to side. Wall and base units with roll top work surface over. Integrated oven and hob with extractor hood over. Sink and drainer unit. Free standing fridge freezer, washing machine and dishwasher. Tiled walls. Tiled flooring.