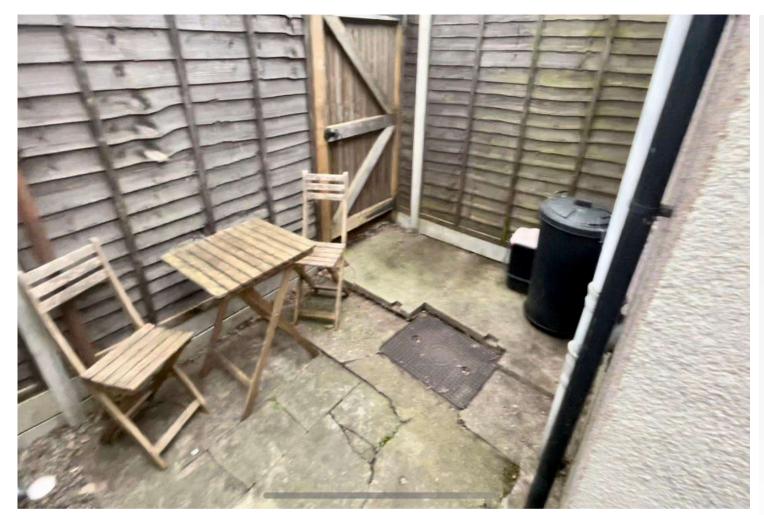

### **Exterior**

Rear garden: Courtyard Garden with rear pedestrian access. Fully paved.

Total area: approx. 599.2 sq. feet

Please be advised this plan is offered for marketing purposes only. It can not be relied upon for exact or precise measurements, angles, window or door openings. Whilst every effort is made to ensure the accuracy the company or provider accepts no responsibility for the content. Plan produced using PlanIp.