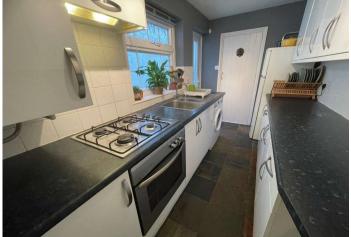

#### **Interior**

Entrance: Wooden entrance door into: -

**Lounge:** 6.4m x 3.5m (21' x 11'6") Wooden Sash window to front. Built-in shelving. Two radiators.

Exposed floorboards.

**Kitchen:** 3.58m x 1.7m (11'9" x 5'7") Double glazed window to side. Wall and base units with roll top work surface over. Integrated oven and hob with extractor hood over. Sink and drainer unit. Free standing fridge freezer, washing machine and dishwasher. Tiled walls. Tiled flooring.