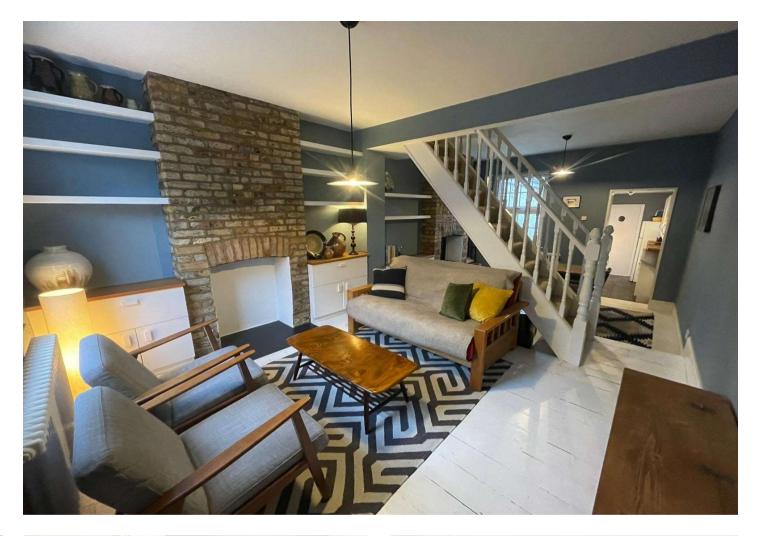

#### **Interior**

Entrance: Wooden entrance door into: -

**Lounge:** 6.4m x 3.5m (21' x 11'6") Wooden Sash window to front. Built-in shelving. Two radiators.

Exposed floorboards.

**Kitchen:** 3.58m x 1.7m (11'9" x 5'7") Double glazed window to side. Wall and base units with roll top work surface over. Integrated oven and hob with extractor hood over. Sink and drainer unit. Free standing fridge freezer, washing machine and dishwasher. Tiled walls. Tiled flooring.