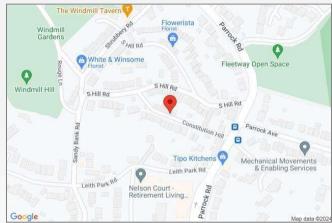

** 3.48m x 2.44m (11'5" x 8') Double glazed window to rear. Cupboard space. Radiator. Exposed floorboards.

**Bathroom:** 1.83m x 1.73m (6' x 5'8") Double glazed frosted window to side. Suite comprising panelled bath with wood panelling. Wash hand basin. Low level w.c. Radiator.

### **Exterior**

Rear garden: Courtyard Garden with rear pedestrian access. Fully paved.





Total area: approx. 599.2 sq. feet

Please be advised this plan is offered for marketing purposes only. It can not be relied upon for exact or precise measurements, angles, window or door openings. Whilst every effort is made to ensure the accuracy the company or provider accepts no responsibility for the content. Plan produced using PlanIp.







### **Property Location**

Constitution Hill, Gravesend, Kent, DA12 1JT



### **Additional Information**

Windmill Hill is a conservation area and highly sought after. This property is perfectly positioned for the professional couple who work in London and want to be within walking distance of the station and Town Centre.