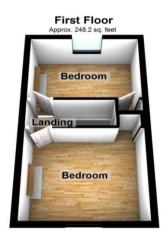

# **Property Features**

- Council Tax: B
- · EPC Rating: D
- Total Square Footage: 599.2 Sq. Ft.
- Immaculately Presented Throughout
- Period Features
- Two Double Bedrooms
- Conservation Area
- Built-In Storage
- Galley Kitchen

**Bedroom 1:** 3.48m x 3.05m (11'5" x 10') Wooden Sash window to front. Cupboard space. Radiator. Exposed floorboards.

**Bedroom 2:** 3.48m x 2.44m (11'5" x 8') Double glazed window to rear. Cupboard space. Radiator. Exposed floorboards.

### **Exterior**

Rear garden: Courtyard Garden with rear pedestrian access. Fully paved.

Total area: approx. 599.2 sq. feet

Please be advised this plan is offered for marketing purposes only. It can not be relied upon for exact or precise measurements, angles, window or door openings. Whilst every effort is made to ensure the accuracy the company or provider accepts no responsibility for the content. Plan produced using PlanIp.