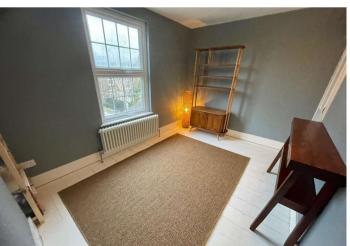

#### **Interior**

Entrance: Wooden entrance door into: -

**Lounge:** 6.4m x 3.5m (21' x 11'6") Wooden Sash window to front. Built-in shelving. Two radiators.

Exposed floorboards.

**Kitchen:** 3.58m x 1.7m (11'9" x 5'7") Double glazed window to side. Wall and base units with roll top work surface over. Integrated oven and hob with extractor hood over. Sink and drainer unit. Free standing fridge freezer, washing machine and dishwasher. Tiled walls. Tiled flooring.