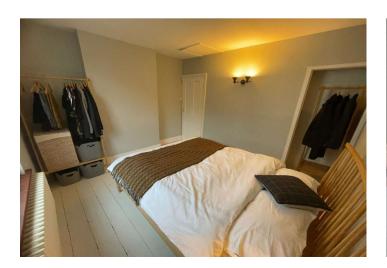

**Bedroom 1:** 3.48m x 3.05m (11'5" x 10') Wooden Sash window to front. Cupboard space. Radiator. Exposed floorboards.

**Bedroom 2:** 3.48m x 2.44m (11'5" x 8') Double glazed window to rear. Cupboard space. Radiator. Exposed floorboards.