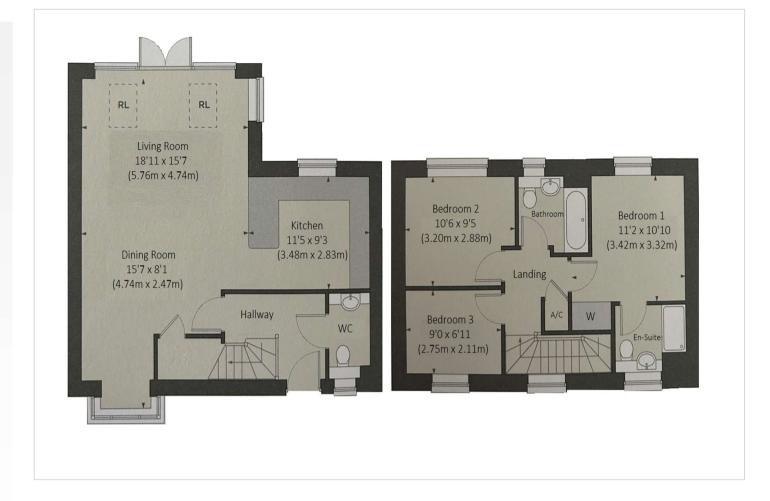

## Interior

Entrance Hall Leads through into the hallway

**Living Room** 5.77m x 4.75m (18'11" x 15'7") Open planned with the dining room, square bay window to the front

**Dining Room** 4.75m x 2.46m (15'7" x 8'1") Open planned with the living room, patio doors leading to the garden

**Kitchen** 3.48m x 2.82m (11'5" x 9'3") Window to the rear, integrated appliances, hob & oven

Downstairs WC Leads off from entrance hall, basin & WC

**Bedroom 1** 3.4m x 3.3m (11'2" x 10'10") Window to the rear, double bedroom, benefits from an en-suite, fitted wardrobes

En-Suite Walk in shower, basin & WC

**Bedroom 2** 3.2m x 2.87m (10'6" x 9'5") Window to the rear, double bedroom

**Bedroom 3** 2.74m x 2.1m (9' x 6'11") Window to the front, currently used as an office

Bathroom Window to the rear, shower over bath, basin & WC