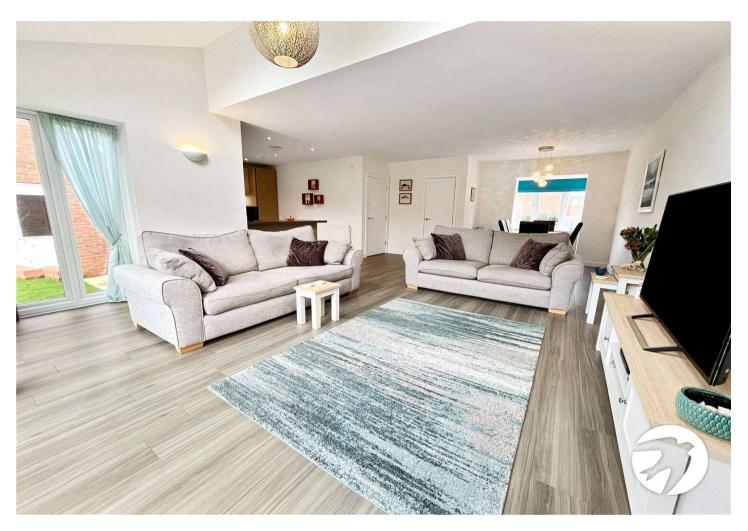

## Interior

Entrance Hall Leads through into the hallway

**Living Room** 5.77m x 4.75m (18'11" x 15'7") Open planned with the dining room, square bay window to the front

**Dining Room** 4.75m x 2.46m (15'7" x 8'1") Open planned with the living room, patio doors leading to the garden