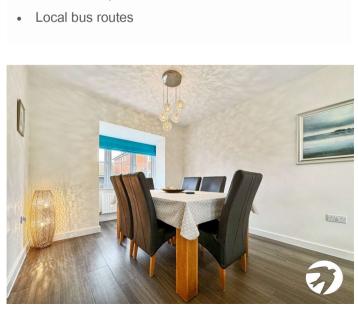

## Interior

Entrance Hall Leads through into the hallway

**Living Room** 5.77m x 4.75m (18'11" x 15'7") Open planned with the dining room, square bay window to the front

**Dining Room** 4.75m x 2.46m (15'7" x 8'1") Open planned with the living room, patio doors leading to the garden