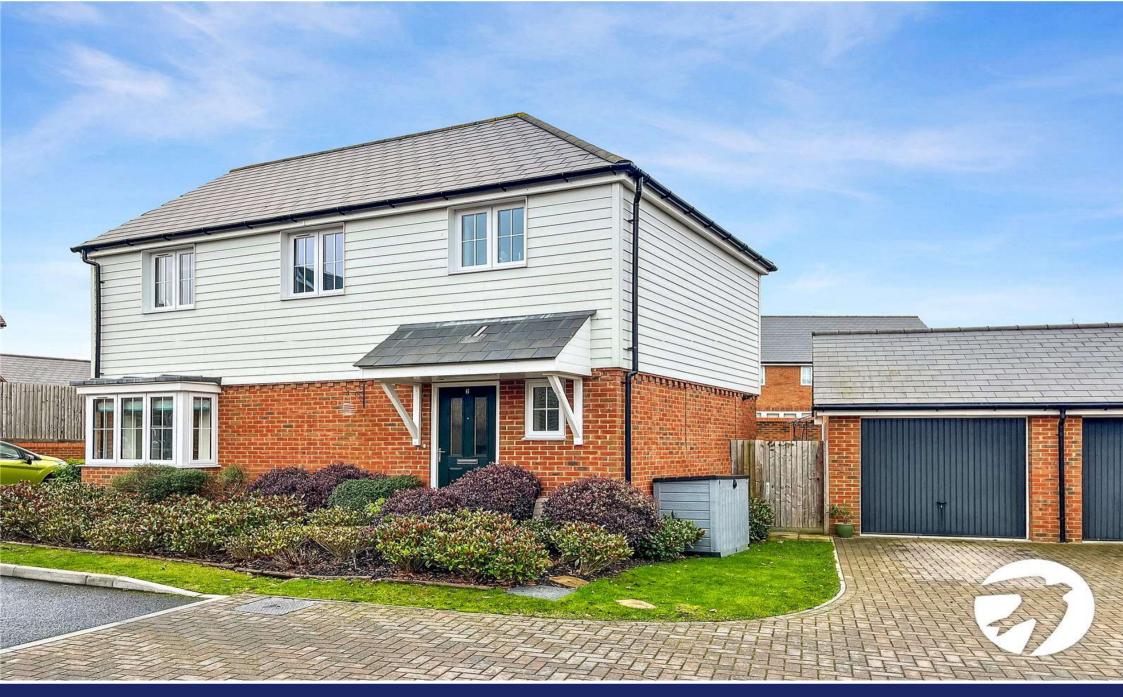

Swallow Road | Coxheath, Maidstone, ME17 4FE

## Swallow Road, Coxheath

This stunning 3-bedroom detached house is beautifully presented and finished to the highest standards throughout. It is located in a secluded position on a modern development.

## **Property Features**

- Council Tax: E
- EPC Rating: B
- Beautiful modern 3-bedroom detached house
- Spacious downstairs open-plan living space
- 5 Years NHBC Warranty Remining
- Large family bathroom & en-suite shower room
- Driveway & garage
- Private south-facing rear garden.
- Close to Staplehurst and Maidstone stations