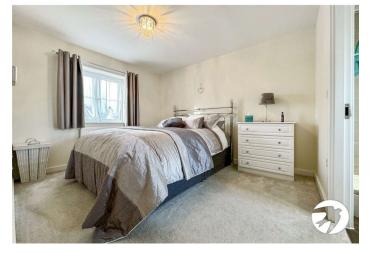

**Kitchen** 3.48m x 2.82m (11'5" x 9'3") Window to the rear, integrated appliances, hob & oven

Downstairs WC Leads off from entrance hall, basin & WC

**Bedroom 1** 3.4m x 3.3m (11'2" x 10'10") Window to the rear, double bedroom, benefits from an en-suite, fitted wardrobes