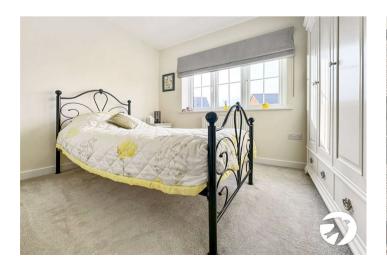

En-Suite Walk in shower, basin & WC

**Bedroom 2** 3.2m x 2.87m (10'6" x 9'5") Window to the rear, double bedroom

**Bedroom 3** 2.74m x 2.1m (9' x 6'11") Window to the front, currently used as an office

Bathroom Window to the rear, shower over bath, basin & WC