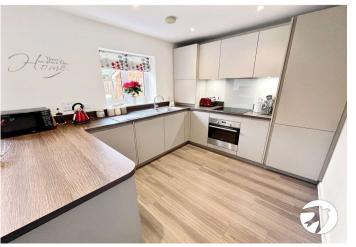

**Kitchen** 3.48m x 2.82m (11'5" x 9'3") Window to the rear, integrated appliances, hob & oven

Downstairs WC Leads off from entrance hall, basin & WC

**Bedroom 1** 3.4m x 3.3m (11'2" x 10'10") Window to the rear, double bedroom, benefits from an en-suite, fitted wardrobes