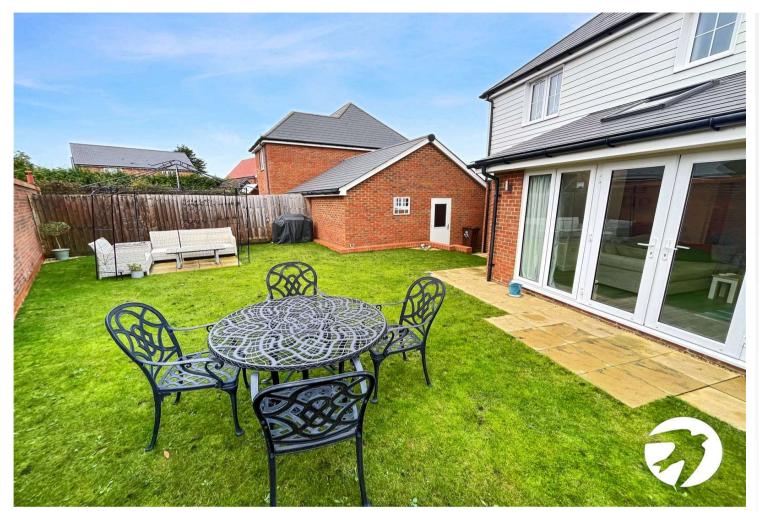

## Swallow Road, Coxheath

This stunning 3-bedroom detached house is beautifully presented and finished to the highest standards throughout. It is located in a secluded position on a modern development.

## **Property Features**

- Council Tax: E
- EPC Rating: B
- Beautiful modern 3-bedroom detached house
- Spacious downstairs open-plan living space
- 5 Years NHBC Warranty Remining
- Large family bathroom & en-suite shower room
- Driveway & garage
- Private south-facing rear garden.
- Close to Staplehurst and Maidstone stations

## Interior

Entrance Hall Leads through into the hallway

**Living Room** 5.77m x 4.75m (18'11" x 15'7") Open planned with the dining room, square bay window to the front

**Dining Room** 4.75m x 2.46m (15'7" x 8'1") Open planned with the living room, patio doors leading to the garden