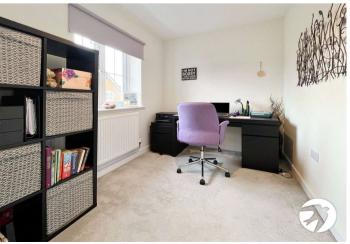

En-Suite Walk in shower, basin & WC

**Bedroom 2** 3.2m x 2.87m (10'6" x 9'5") Window to the rear, double bedroom

**Bedroom 3** 2.74m x 2.1m (9' x 6'11") Window to the front, currently used as an office

Bathroom Window to the rear, shower over bath, basin & WC