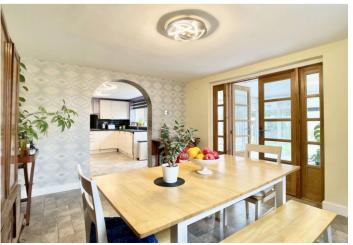

**Dining Room:** Laminate floor, triple glazed window to side, double doors to conservatory, designer radiator, open to kitchen

**Kitchen:** Laminate floor, triple glazed window to rear, door to garden, full range of modern wall and base units, integrated oven and hob, extractor, integrated dishwasher and washing machine, spotlights, open to dining room

**Conservatory:** Karndean floor, triple glazed throughout, doors to garden, solid ceiling, feature lighting

**Bedroom One:** Carpet, two triple glazed windows to side, radiator

Bedroom Two: Carpet, triple glazed window to side, radiatorBedroom Three: Carpet, triple glazed window to side, radiatorBedroom Four: Karndean floor, triple glazed window to side, radiator