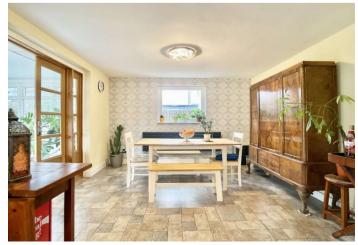

**Dining Room:** Laminate floor, triple glazed window to side, double doors to conservatory, designer radiator, open to kitchen

**Kitchen:** Laminate floor, triple glazed window to rear, door to garden, full range of modern wall and base units, integrated oven and hob, extractor, integrated dishwasher and washing machine, spotlights, open to dining room

**Conservatory:** Karndean floor, triple glazed throughout, doors to garden, solid ceiling, feature lighting

**Bedroom One:** Carpet, two triple glazed windows to side, radiator

Bedroom Two: Carpet, triple glazed window to side, radiatorBedroom Three: Carpet, triple glazed window to side, radiatorBedroom Four: Karndean floor, triple glazed window to side, radiator