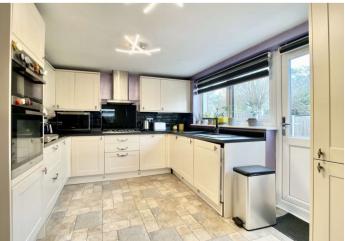

**Dining Room:** Laminate floor, triple glazed window to side, double doors to conservatory, designer radiator, open to kitchen

**Kitchen:** Laminate floor, triple glazed window to rear, door to garden, full range of modern wall and base units, integrated oven and hob, extractor, integrated dishwasher and washing machine, spotlights, open to dining room