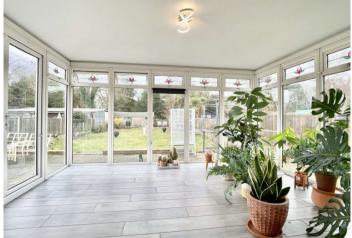

**Conservatory:** Karndean floor, triple glazed throughout, doors to garden, solid ceiling, feature lighting

**Bedroom One:** Carpet, two triple glazed windows to side, radiator

Bedroom Two: Carpet, triple glazed window to side, radiatorBedroom Three: Carpet, triple glazed window to side, radiatorBedroom Four: Karndean floor, triple glazed window to side, radiator