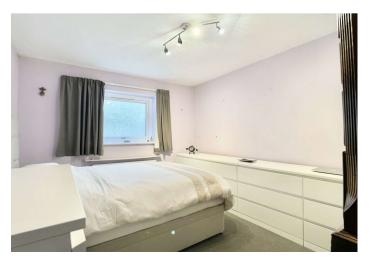

**Conservatory:** Karndean floor, triple glazed throughout, doors to garden, solid ceiling, feature lighting

**Bedroom One:** Carpet, two triple glazed windows to side, radiator

Bedroom Two: Carpet, triple glazed window to side, radiatorBedroom Three: Carpet, triple glazed window to side, radiatorBedroom Four: Karndean floor, triple glazed window to side, radiator