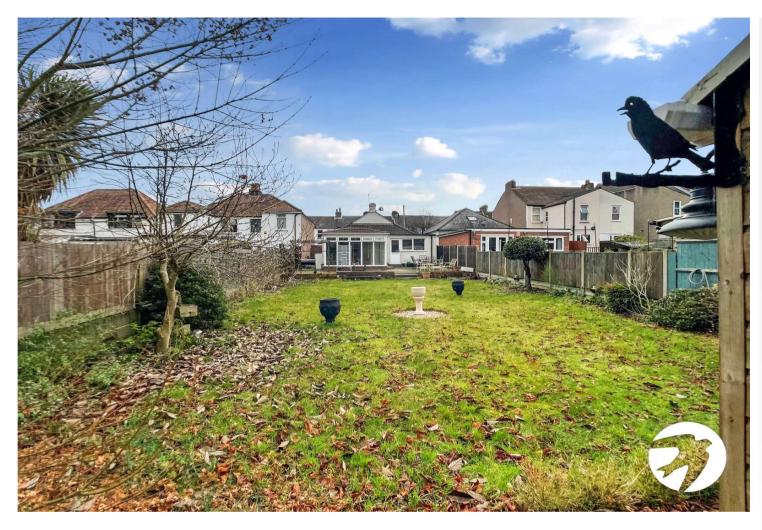

### Exterior

Front Garden: Access to garage, Small front garden. Pathway leading to the front door. Side pedestrian access. Gas meter.

Rear Garden: Approximately 80ft. West facing. Large secluded mature garden, mainly laid to lawn with patio 2 patio seating areas, power points throughout garden large shed to rear, side access