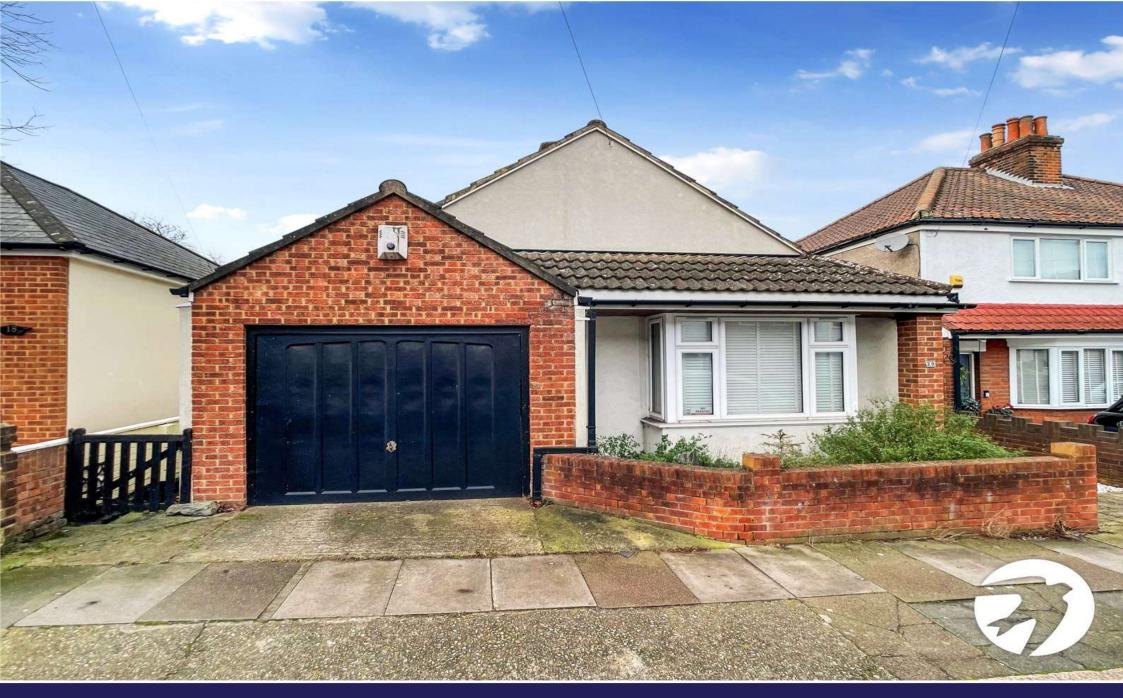

## Shenley Road, Dartford

Deceptively spacious. Robinson Jackson are delighted to market this four bedroom detached bungalow with a large West facing garden. The property is ideally located for local schools and town centre.

# **Property Features**

- Council Tax: D
- EPC Rating: D
- 0.8 Miles walk to Dartford Town Centre And Station
- Three Reception Areas
- Four Bedrooms
- Bathroom And Additional Shower Room
- Garage With Electric Charging Point
- 80ft West Facing Garden
- Viewing Comes Highly Recommended

### Exterior

Front Garden: Access to garage, Small front garden. Pathway leading to the front door. Side pedestrian access. Gas meter.

Rear Garden: Approximately 80ft. West facing. Large secluded mature garden, mainly laid to lawn with patio 2 patio seating areas, power points throughout garden large shed to rear, side access

Garage: Connected to Hallway for direct access, power and lighting, electric car charging point