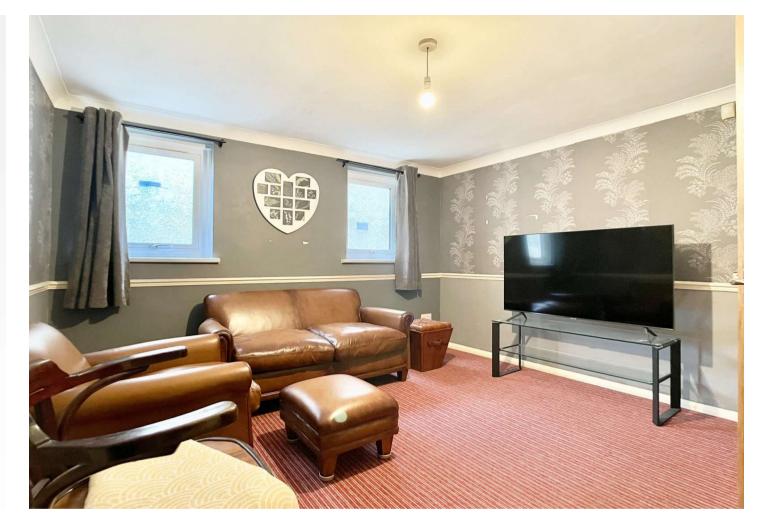

#### Interior

Porch: Tiled floor.

**Entrance Hall:** Karndean floor, feature lighting, sun tunnel from Velux window, radiator, hatch to boarded loft

**Lounge:** Carpet, triple glazed window to front, electric fire, feature lighting, radiator