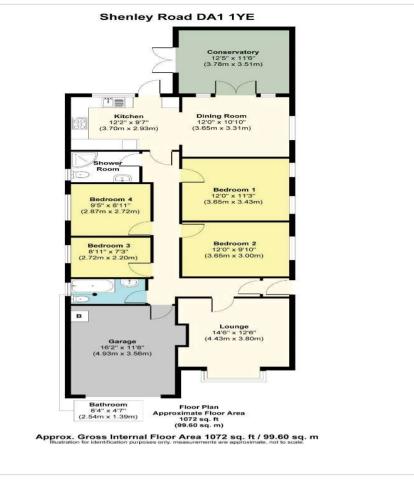

## **Additional Information**

The property measures 107 square metres.

The garden faces West.

The front door faces North.

The owner has found a property to move to.

Please note the property backs onto a graveyard.