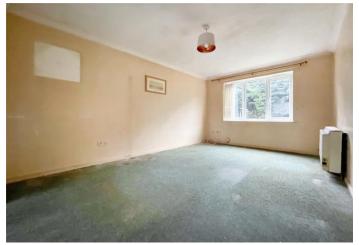

**Bathroom** 2.24m x 1.7m (7'4" x 5'7") Low level WC. Wash hand basin. Bath. Carpet.

**Bedroom One** 3.7m x 2.92m (12'2" x 9'7") Double glazed window to rear. Fitted wardrobes. Storage cupboard. Carpet. Radiator.