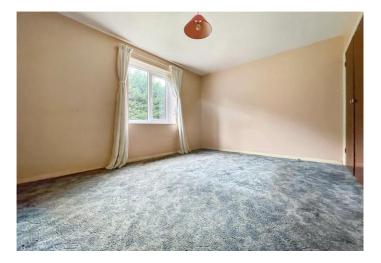

**Bathroom** 2.24m x 1.7m (7'4" x 5'7") Low level WC. Wash hand basin. Bath. Carpet.

**Bedroom One** 3.7m x 2.92m (12'2" x 9'7") Double glazed window to rear. Fitted wardrobes. Storage cupboard. Carpet. Radiator.