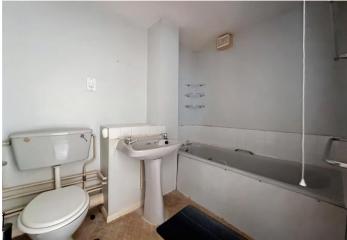

**Bathroom** 2.24m x 1.7m (7'4" x 5'7") Low level WC. Wash hand basin. Bath. Carpet.

**Bedroom One** 3.7m x 2.92m (12'2" x 9'7") Double glazed window to rear. Fitted wardrobes. Storage cupboard. Carpet. Radiator.