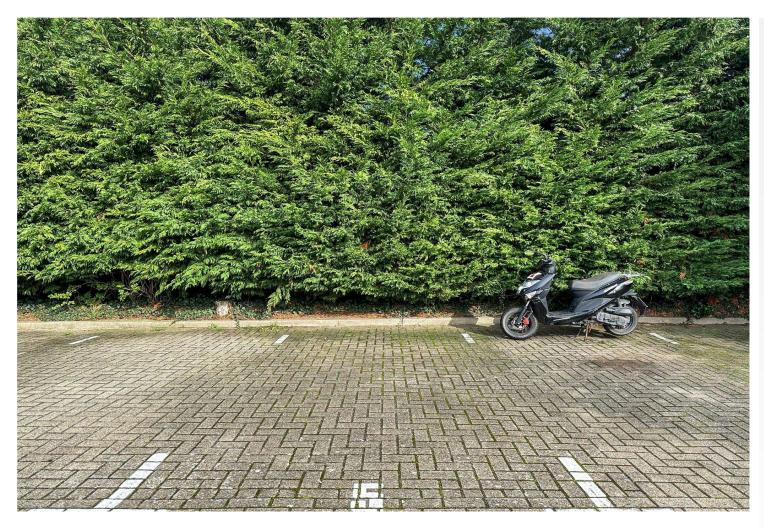

s with worksurface over. Space for appliances. Vinyl flooring.

**Bathroom** 2.24m x 1.7m (7'4" x 5'7") Low level WC. Wash hand basin. Bath. Carpet.

**Bedroom One** 3.7m x 2.92m (12'2" x 9'7") Double glazed window to rear. Fitted wardrobes. Storage cupboard. Carpet. Radiator.

### **Exterior**

Parking One allocated parking bay.

#### **Leasehold Information**

Time remaining on lease: Approx. 156 years

Service Charge: £1,112 Per Annum



#### Total area: approx. 479.5 sq. feet

Please be advised this plan is offered for marketing purposes only. It can not be relied upon for exact or precise measurements, angles, window or door openings. Whilst every effort is made to ensure the accuracy the company or provider accepts no responsibility for the content.

Plan produced using PlanUp.







### **Property Location**

River View, Gillingham, Kent, ME8 6XW





#### **Additional Information**

Rainham and Gillingham lie in the Medway, both being circled by charming semi-rural villages. There are several shopping destinations for residents, including Hempstead Valley Shopping Centre and Gillingham Business Retail Park, as well as an abundance of local pubs and restaurants. Both towns are served by well-respected schools, including Rainham Mark Grammar.

Rainham and Gillingham have oodles of open space and facilities, including Capstone Country Park, Berengrave Nature Reserve, Riverside Country Park, the Planet Ice Skating Rink, the Ski & Snowboard centre and Great Lines Heritage Park