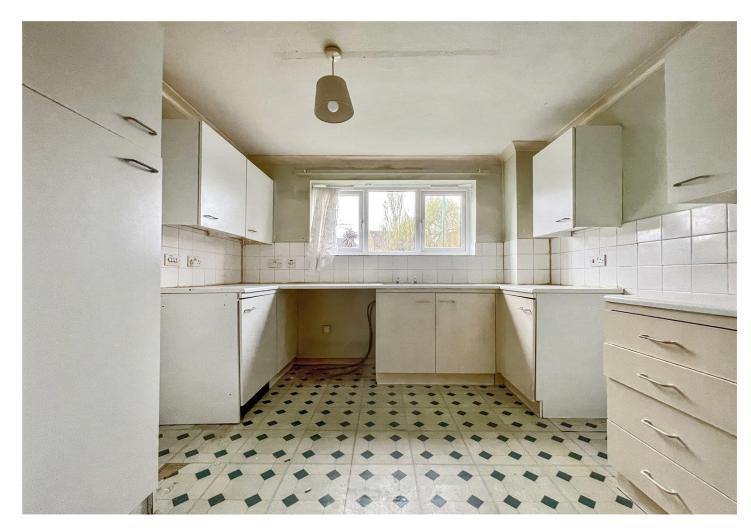

#### **Interior**

**Entrance** 4.1m x 1.12m (13'5" x 3'8") Double glazed door to front. Storage cupboard. Carpet.

**Lounge** 2.97m (9'9") Double glazed window to rear. Storage cupboard. Carpet.

**Kitchen** 2.97m x 2.34m (9'9" x 7'8") Double glazed window to front. Range of wall and base units with worksurface over. Space for appliances. Vinyl flooring.