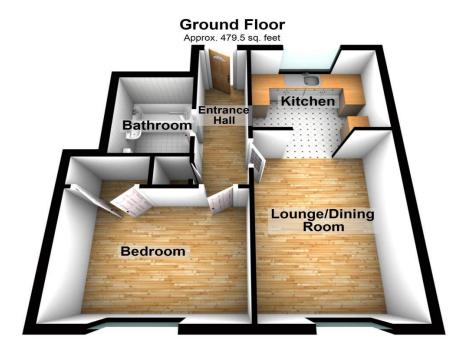

#### Total area: approx. 479.5 sq. feet

Please be advised this plan is offered for marketing purposes only. It can not be relied upon for exact or precise measurements, angles, window or door openings. Whilst every effort is made to ensure the accuracy the company or provider accepts no responsibility for the content.

Plan produced using PlanUp.