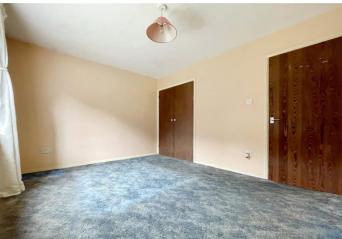

#### **Interior**

**Entrance** 4.1m x 1.12m (13'5" x 3'8") Double glazed door to front. Storage cupboard. Carpet.

**Lounge** 2.97m (9'9") Double glazed window to rear. Storage cupboard. Carpet.

**Kitchen** 2.97m x 2.34m (9'9" x 7'8") Double glazed window to front. Range of wall and base units with worksurface over. Space for appliances. Vinyl flooring.