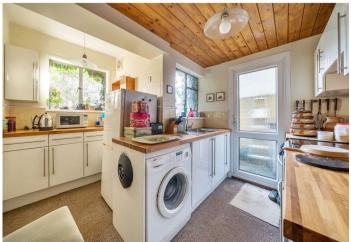

#### **Interior**

**Lounge** Single glazed window to front, parquet flooring, storage heater

Dining Room Single glazed window to rear, carpet, storage heater

**Kitchen** Single glazed window to rear, double glazed door to side, laminate work surface, stainless steel sink with drainer, space for fridge/freezer. washing machine plumbed for, dishwasher plumbed for, carpet, storage heater