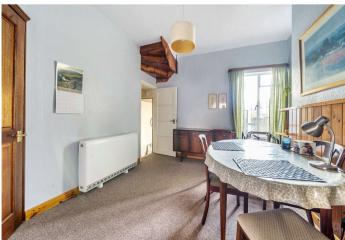

#### **Interior**

**Lounge** Single glazed window to front, parquet flooring, storage heater

Dining Room Single glazed window to rear, carpet, storage heater

**Kitchen** Single glazed window to rear, double glazed door to side, laminate work surface, stainless steel sink with drainer, space for fridge/freezer. washing machine plumbed for, dishwasher plumbed for, carpet, storage heater

**Master Bedroom** Single glazed window to front, fitted wardrobe, wood flooring, storage heater

Bedroom Two single glazed window to rear, carpet, storage heater

**Bathroom** Single glazed window to rear, panelled bath, washing hand basin, low flush WC, tiled flooring, heated towel rail, shaving/dryer power point, extractor fan