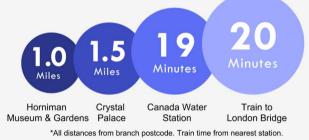

/dryer power point, extractor fan

Front Garden Bike storage

Rear Garden East facing, paved

#### **Exterior**

Direct access to front and rear garden mainly paved with bike shed

### **Additional Information**

Electric storage heating

Ample storage

Chain free

Freehold

In need of TLC

Fantastic potential

Ideal for Sydenham Station

Conveniently located for local high street shops and amenities, the award winning Mayow Park and Alexandra Recreation Ground





Approximate Area = 772 sq ft / 71.7 sq m
For identification only - Not to scale





Floor plan produced in accordance with RICS Property Measurement Standards incorporating International Property Measurement Standards (IPMS2 Residential). © ntchecom 2024.







# **Property Location**

Knighton Park Road, London, SE26 5RJ