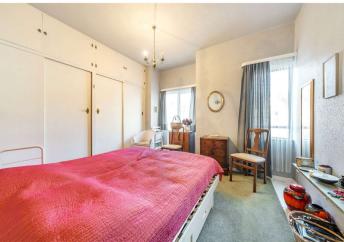

**Master Bedroom** Single glazed window to front, fitted wardrobe, wood flooring, storage heater

Bedroom Two single glazed window to rear, carpet, storage heater

**Bathroom** Single glazed window to rear, panelled bath, washing hand basin, low flush WC, tiled flooring, heated towel rail, shaving/dryer power point, extractor fan