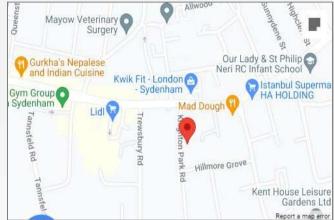

ng/dryer power point, extractor fan

Front Garden Bike storage

Rear Garden East facing, paved

#### **Exterior**

Direct access to front and rear garden mainly paved with bike shed

### **Additional Information**

Electric storage heating

Ample storage

Chain free

Freehold

In need of TLC

Fantastic potential

Ideal for Sydenham Station

Conveniently located for local high street shops and amenities, the award winning Mayow Park and Alexandra Recreation Ground





Approximate Area = 772 sq ft / 71.7 sq m
For identification only - Not to scale





Floor plan produced in accordance with RICS Property Measurement Standards incorporating International Property Measurement Standards (IPMS2 Residential). © ntchecom 2024.







# **Property Location**

Knighton Park Road, London, SE26 5RJ