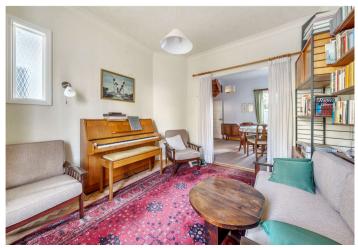

#### **Interior**

**Lounge** Single glazed window to front, parquet flooring, storage heater

Dining Room Single glazed window to rear, carpet, storage heater

**Kitchen** Single glazed window to rear, double glazed door to side, laminate work surface, stainless steel sink with drainer, space for fridge/freezer. washing machine plumbed for, dishwasher plumbed for, carpet, storage heater