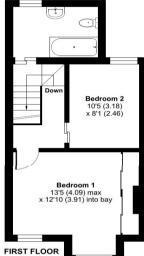

Conveniently located for local high street shops and amenities, the award winning Mayow Park and Alexandra Recreation Ground

Approximate Area = 772 sq ft / 71.7 sq m
For identification only - Not to scale

Floor plan produced in accordance with RICS Property Measurement Standards incorporating International Property Measurement Standards (IPMS2 Residential). © ntchecom 2024.