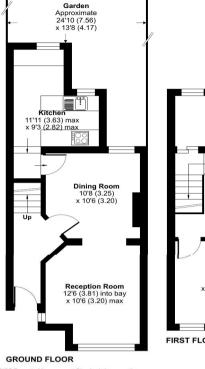

Conveniently located for local high street shops and amenities, the award winning Mayow Park and Alexandra Recreation Ground

Approximate Area = 772 sq ft / 71.7 sq m
For identification only - Not to scale

Floor plan produced in accordance with RICS Property Measurement Standards incorporating International Property Measurement Standards (IPMS2 Residential). © ntchecom 2024.