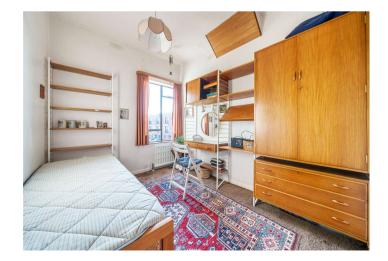

**Master Bedroom** Single glazed window to front, fitted wardrobe, wood flooring, storage heater

Bedroom Two single glazed window to rear, carpet, storage heater

**Bathroom** Single glazed window to rear, panelled bath, washing hand basin, low flush WC, tiled flooring, heated towel rail, shaving/dryer power point, extractor fan