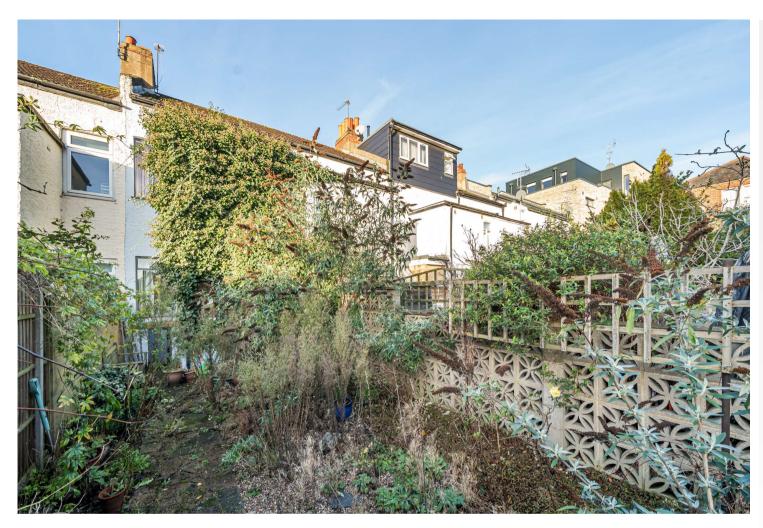

Front Garden Bike storage

Rear Garden East facing, paved

#### **Exterior**

Direct access to front and rear garden mainly paved with bike shed