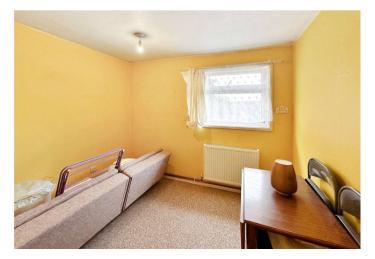

**Bedroom Two** 3.53m x 3.05m (11'7" x 10')

**Bedroom Three** 2.87m x 2.67m (9'5" x 8'9")

Bathroom