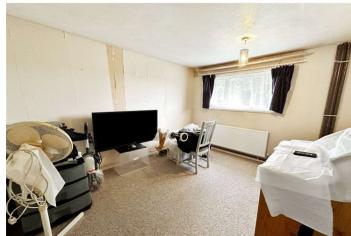

### **Interior**

**Ground Floor** 

**Lounge** 4.75m x 2.97m (15'7" x 9'9")

**Dining area** 2.87m x 2.51m (9'5" x 8'3")

**Kitchen** 3.28m x 2.54m (10'9" x 8'4")

W/C

First Floor

Bedroom One 3.84m x 3.12m (12'7" x 10'3")