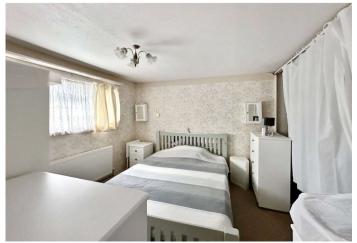

### **Interior**

**Ground Floor** 

**Lounge** 4.75m x 2.97m (15'7" x 9'9")

**Dining area** 2.87m x 2.51m (9'5" x 8'3")

**Kitchen** 3.28m x 2.54m (10'9" x 8'4")

W/C

First Floor

Bedroom One 3.84m x 3.12m (12'7" x 10'3")

**Bedroom Two** 3.53m x 3.05m (11'7" x 10')

**Bedroom Three** 2.87m x 2.67m (9'5" x 8'9")

Bathroom