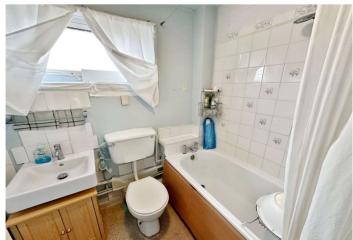

**Bedroom Two** 3.53m x 3.05m (11'7" x 10')

**Bedroom Three** 2.87m x 2.67m (9'5" x 8'9")

Bathroom