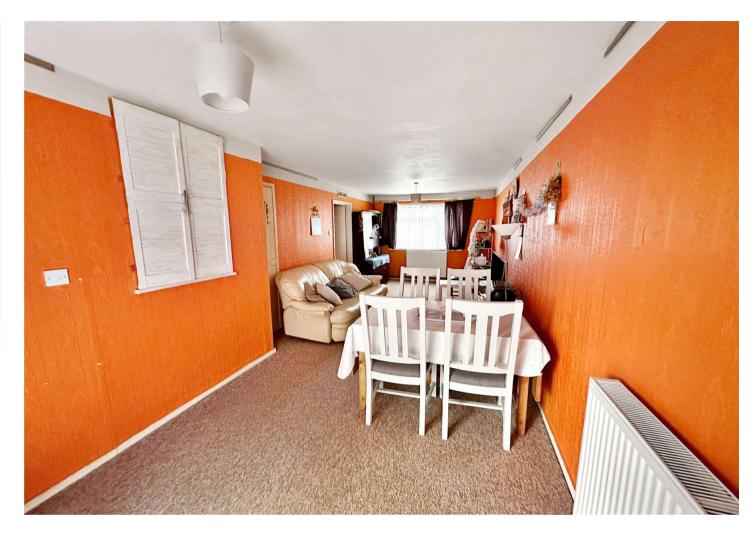

### **Interior**

**Ground Floor** 

**Lounge** 4.75m x 2.97m (15'7" x 9'9")

**Dining area** 2.87m x 2.51m (9'5" x 8'3")

**Kitchen** 3.28m x 2.54m (10'9" x 8'4")

W/C

First Floor

Bedroom One 3.84m x 3.12m (12'7" x 10'3")