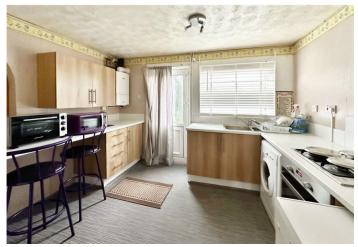

### **Interior**

**Ground Floor** 

**Lounge** 4.75m x 2.97m (15'7" x 9'9")

**Dining area** 2.87m x 2.51m (9'5" x 8'3")

**Kitchen** 3.28m x 2.54m (10'9" x 8'4")

W/C

First Floor

Bedroom One 3.84m x 3.12m (12'7" x 10'3")