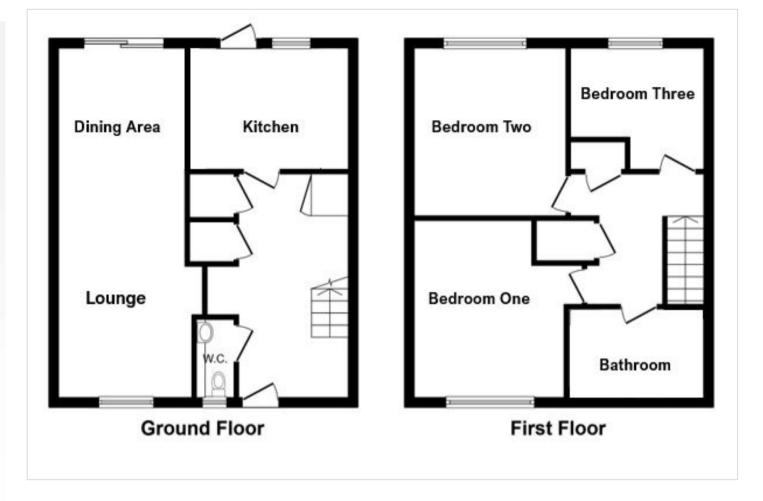

### **Interior**

**Ground Floor** 

**Lounge** 4.75m x 2.97m (15'7" x 9'9")

**Dining area** 2.87m x 2.51m (9'5" x 8'3")

**Kitchen** 3.28m x 2.54m (10'9" x 8'4")

W/C

First Floor

Bedroom One 3.84m x 3.12m (12'7" x 10'3")

**Bedroom Two** 3.53m x 3.05m (11'7" x 10')

**Bedroom Three** 2.87m x 2.67m (9'5" x 8'9")

Bathroom