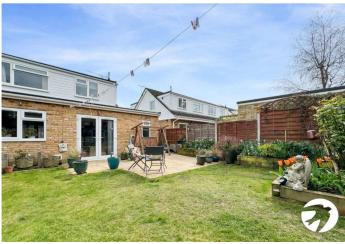

## **Property Features**

- Council Tax: D
- · EPC Rating: D
- No forward chain
- Three-bedroom semi-detached family home
- Garage offering huge potential for home office/conversion
- Driveway
- Popular village location, short walk to Coxheath
  Primary School, local shops and amenities
- Beautiful, private and secure garden, with outbuilding, ideal as a home office

## **Interior**

Entrance Hall Leads into property, stairs going up

**Lounge** 4.32m x 4.24m (14'2" x 13'11") Window to front, door, Storage cupboard, stairs, door

**Reception Room** 5.08m x 2.51m (16'8" x 8'3") Two windows to rear, double door, door

**Kitchen/Diner** 5.3m x 2.64m (17'5" x 8'8") Open plan to Reception Room, open plan, door

Shower Room Window to rear, door

Garage Up and over door, door

**Bedroom 1** 4.22m x 2.92m (13'10" x 9'7") Window to front, Storage cupboard, open plan, door

**Bedroom 2** 2.92m x 2.7m (9'7" x 8'10") Window to rear, double door, door, double bedroom

Bedroom 3 2.64m x 2.29m (8'8" x 7'6") Window to front, door

**Bathroom** Window to rear, door, shower over bath, basin & WC