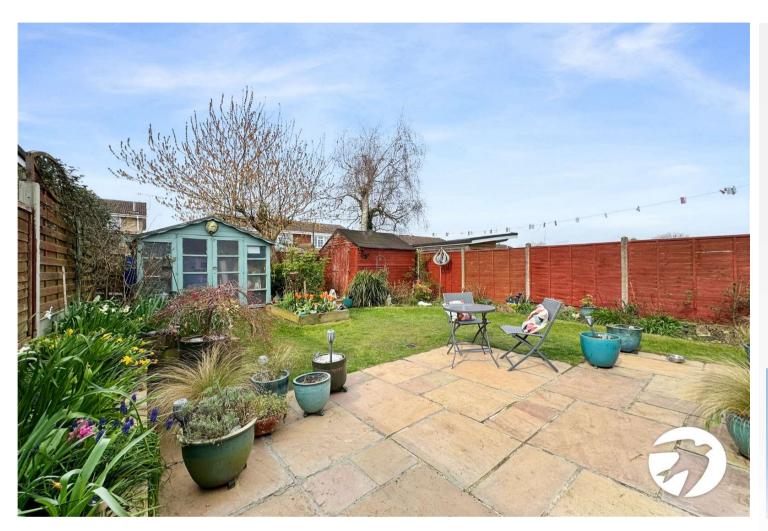

## **Property Features**

- Council Tax: D
- · EPC Rating: D
- No forward chain
- Three-bedroom semi-detached family home
- Garage offering huge potential for home office/conversion
- Driveway
- Popular village location, short walk to Coxheath
  Primary School, local shops and amenities
- Beautiful, private and secure garden, with outbuilding, ideal as a home office

## **Interior**

Entrance Hall Leads into property, stairs going up

**Lounge** 4.32m x 4.24m (14'2" x 13'11") Window to front, door, Storage cupboard, stairs, door

**Reception Room** 5.08m x 2.51m (16'8" x 8'3") Two windows to rear, double door, door

**Kitchen/Diner** 5.3m x 2.64m (17'5" x 8'8") Open plan to Reception Room, open plan, door

Shower Room Window to rear, door

Garage Up and over door, door

**Bedroom 1** 4.22m x 2.92m (13'10" x 9'7") Window to front, Storage cupboard, open plan, door

**Bedroom 2** 2.92m x 2.7m (9'7" x 8'10") Window to rear, double door, door, double bedroom

Bedroom 3 2.64m x 2.29m (8'8" x 7'6") Window to front, door

**Bathroom** Window to rear, door, shower over bath, basin & WC