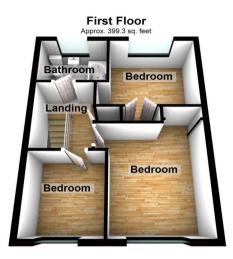

**Kitchen/Diner** 5.3m x 2.64m (17'5" x 8'8") Open plan to Reception Room, open plan, door

Shower Room Window to rear, door

Garage Up and over door, door

**Bedroom 1** 4.22m x 2.92m (13'10" x 9'7") Window to front, Storage cupboard, open plan, door

**Bedroom 2** 2.92m x 2.7m (9'7" x 8'10") Window to rear, double door, door, double bedroom

Bedroom 3 2.64m x 2.29m (8'8" x 7'6") Window to front, door

**Bathroom** Window to rear, door, shower over bath, basin & WC

Total area: approx. 1177.9 sq. feet

Please be advised this plan is offered for marketing purposes only. It can not be relied upon for exact or precise measurements, angles, window or door openings. Whilst every effort is made to ensure the accuracy the company or provider accepts no responsibility for the content.