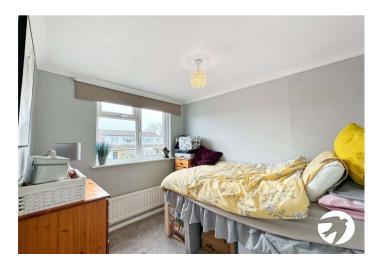

**Bedroom 2** 2.92m x 2.7m (9'7" x 8'10") Window to rear, double door, door, double bedroom

Bedroom 3 2.64m x 2.29m (8'8" x 7'6") Window to front, door

**Bathroom** Window to rear, door, shower over bath, basin & WC