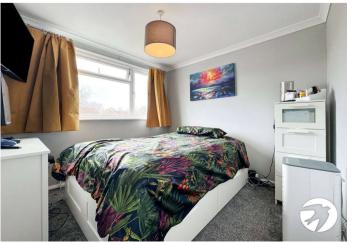

**Kitchen/Diner** 5.3m x 2.64m (17'5" x 8'8") Open plan to Reception Room, open plan, door

Shower Room Window to rear, door

Garage Up and over door, door

**Bedroom 1** 4.22m x 2.92m (13'10" x 9'7") Window to front, Storage cupboard, open plan, door

**Bedroom 2** 2.92m x 2.7m (9'7" x 8'10") Window to rear, double door, door, double bedroom

Bedroom 3 2.64m x 2.29m (8'8" x 7'6") Window to front, door

**Bathroom** Window to rear, door, shower over bath, basin & WC