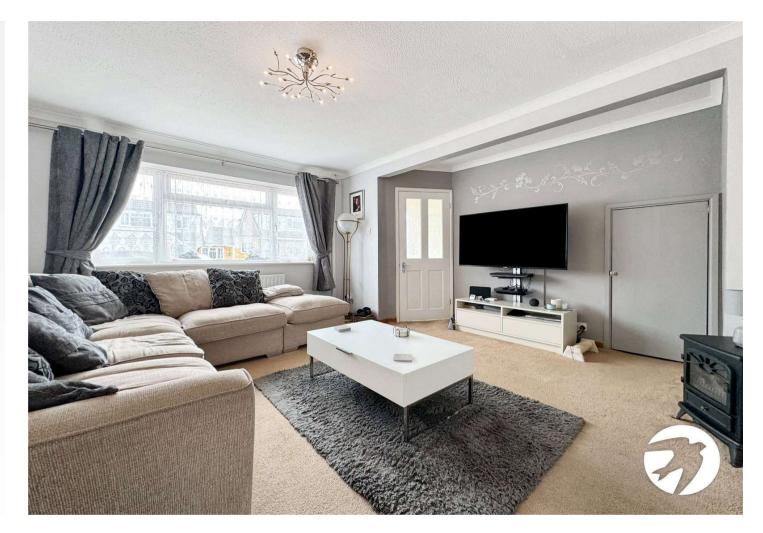

## **Interior**

Entrance Hall Leads into property, stairs going up

**Lounge** 4.32m x 4.24m (14'2" x 13'11") Window to front, door, Storage cupboard, stairs, door

**Reception Room** 5.08m x 2.51m (16'8" x 8'3") Two windows to rear, double door, door