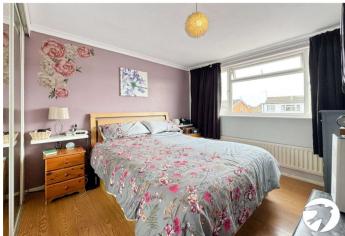

**Bedroom 2** 2.92m x 2.7m (9'7" x 8'10") Window to rear, double door, door, double bedroom

Bedroom 3 2.64m x 2.29m (8'8" x 7'6") Window to front, door

**Bathroom** Window to rear, door, shower over bath, basin & WC