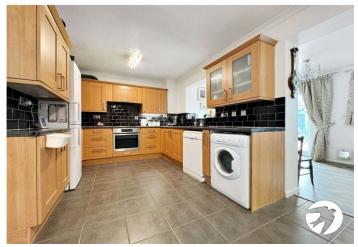

**Kitchen/Diner** 5.3m x 2.64m (17'5" x 8'8") Open plan to Reception Room, open plan, door

Shower Room Window to rear, door

Garage Up and over door, door

**Bedroom 1** 4.22m x 2.92m (13'10" x 9'7") Window to front, Storage cupboard, open plan, door