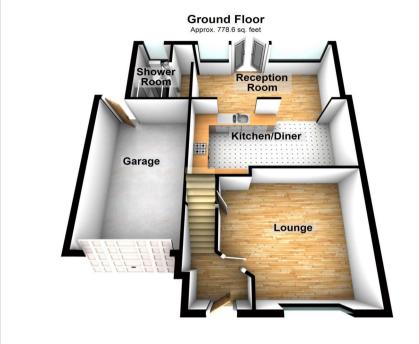

## **Interior**

Entrance Hall Leads into property, stairs going up

**Lounge** 4.32m x 4.24m (14'2" x 13'11") Window to front, door, Storage cupboard, stairs, door

**Reception Room** 5.08m x 2.51m (16'8" x 8'3") Two windows to rear, double door, door

**Kitchen/Diner** 5.3m x 2.64m (17'5" x 8'8") Open plan to Reception Room, open plan, door

Shower Room Window to rear, door

Garage Up and over door, door

**Bedroom 1** 4.22m x 2.92m (13'10" x 9'7") Window to front, Storage cupboard, open plan, door

Total area: approx. 1177.9 sq. feet

Please be advised this plan is offered for marketing purposes only. It can not be relied upon for exact or precise measurements, angles, window or door openings. Whilst every effort is made to ensure the accuracy the company or provider accepts no responsibility for the content.