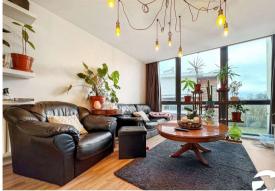

## Interior

Living Room Open planned with the kitchen, windows to the front

**Kitchen** 7.34m x 4.22m (24'1" x 13'10") Window to the rear, open planned with living room, integrated hob and oven, dishwasher, washing machine and dryer