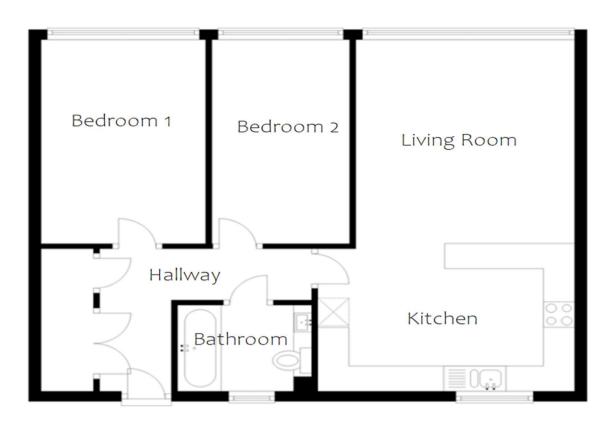

## Interior

Living Room Open planned with the kitchen, windows to the front

**Kitchen** 7.34m x 4.22m (24'1" x 13'10") Window to the rear, open planned with living room, integrated hob and oven, dishwasher, washing machine and dryer

**Bedroom 1** 4.11m x 2.64m (13'6" x 8'8") Double bedroom, window to the front

**Bedroom 2** 4.11m x 2.13m (13'6" x 7') Window to the front, double bedroom

**Bathroom** Shower over bath, window to the rear, heated towel rail, basin & WC