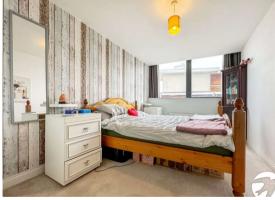

**Bedroom 1** 4.11m x 2.64m (13'6" x 8'8") Double bedroom, window to the front

**Bedroom 2** 4.11m x 2.13m (13'6" x 7') Window to the front, double bedroom

**Bathroom** Shower over bath, window to the rear, heated towel rail, basin & WC