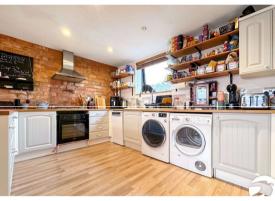

## Interior

Living Room Open planned with the kitchen, windows to the front

**Kitchen** 7.34m x 4.22m (24'1" x 13'10") Window to the rear, open planned with living room, integrated hob and oven, dishwasher, washing machine and dryer