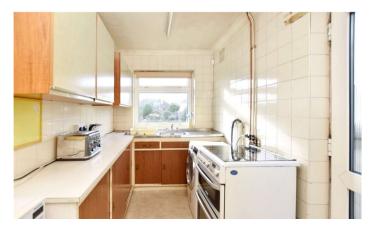

### Interior

Porch 0.58mx1.7m (1'11"x5'7") Entrance Hall 3.38mx1.75m (11'1"x5'9") Living Room 7.57mx3.38m (24'10"x11'1") Kitchen 3.53mx1.88m (11'7"x6'2") Landing 2.57mx1.88m (8'5"x6'2") Master Bedroom 4.17mx3.28m (13'8"x10'9") Bedroom 3.58mx2.95m (11'9"x9'8") Bedroom 2.7mx1.88m (8'10"x6'2") Bathroom 2.08mx1.85m (6'10"x6'1")