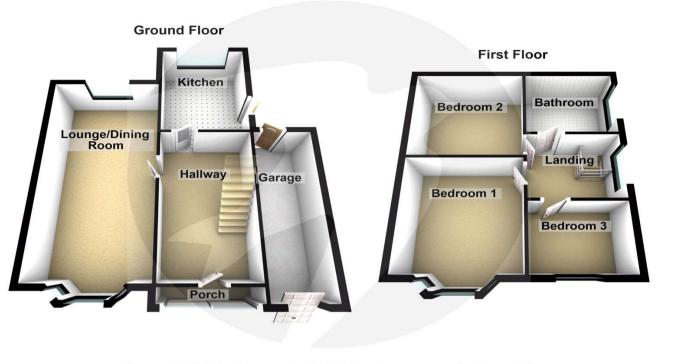

### Interior

Porch 0.58mx1.7m (1'11"x5'7") Entrance Hall 3.38mx1.75m (11'1"x5'9") Living Room 7.57mx3.38m (24'10"x11'1") Kitchen 3.53mx1.88m (11'7"x6'2") Landing 2.57mx1.88m (8'5"x6'2") Master Bedroom 4.17mx3.28m (13'8"x10'9") Bedroom 3.58mx2.95m (11'9"x9'8") Bedroom 2.7mx1.88m (8'10"x6'2") Bathroom 2.08mx1.85m (6'10"x6'1")

## Exterior

**Off Street Parking** 

Garden

Garage 5.7mx2.4m (18'8"x7'10")

Please note that this is for illustration purposes only and should not be used as an exact representation of the property. All measurements are approximate. Plan produced using PlanUp.