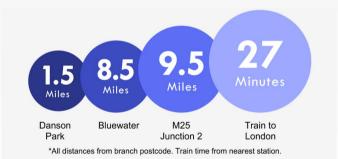

#### **Additional Information**

Bexleyheath is home to the borough's largest shopping facility, where you'll find high-street names, and supermarkets. There's a bowling alley, a cinema, Crook Log Leisure Centre, regular specialist markets and family-friendly restaurants too.

Families are also attracted to Bexleyheath for the schooling – with two of the borough's grammars and excellent primaries close by. The Red House – an Arts & Crafts property designed for the artist and socialist William Morris - is Bexleyheath's premier cultural attraction.