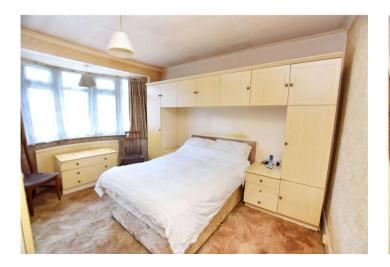

### Interior

Porch 0.58mx1.7m (1'11"x5'7") Entrance Hall 3.38mx1.75m (11'1"x5'9") Living Room 7.57mx3.38m (24'10"x11'1") Kitchen 3.53mx1.88m (11'7"x6'2") Landing 2.57mx1.88m (8'5"x6'2") Master Bedroom 4.17mx3.28m (13'8"x10'9") Bedroom 3.58mx2.95m (11'9"x9'8") Bedroom 2.7mx1.88m (8'10"x6'2") Bathroom 2.08mx1.85m (6'10"x6'1")