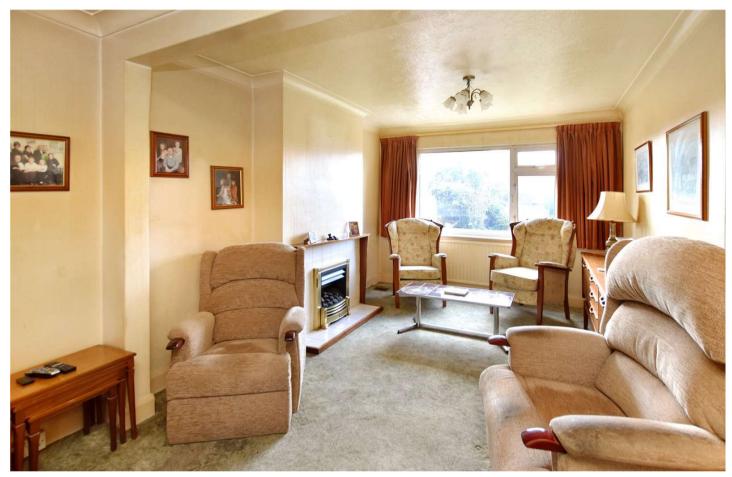

### Interior

Porch 0.58mx1.7m (1'11"x5'7") Entrance Hall 3.38mx1.75m (11'1"x5'9") Living Room 7.57mx3.38m (24'10"x11'1") Kitchen 3.53mx1.88m (11'7"x6'2") Landing 2.57mx1.88m (8'5"x6'2") Master Bedroom 4.17mx3.28m (13'8"x10'9") Bedroom 3.58mx2.95m (11'9"x9'8") Bedroom 2.7mx1.88m (8'10"x6'2") Bathroom 2.08mx1.85m (6'10"x6'1")