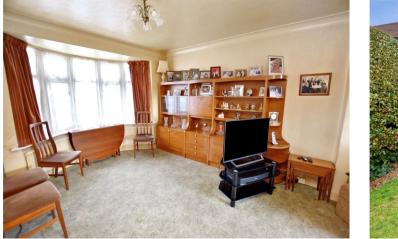

### Interior

Porch 0.58mx1.7m (1'11"x5'7") Entrance Hall 3.38mx1.75m (11'1"x5'9") Living Room 7.57mx3.38m (24'10"x11'1") Kitchen 3.53mx1.88m (11'7"x6'2") Landing 2.57mx1.88m (8'5"x6'2") Master Bedroom 4.17mx3.28m (13'8"x10'9") Bedroom 3.58mx2.95m (11'9"x9'8") Bedroom 2.7mx1.88m (8'10"x6'2") Bathroom 2.08mx1.85m (6'10"x6'1")