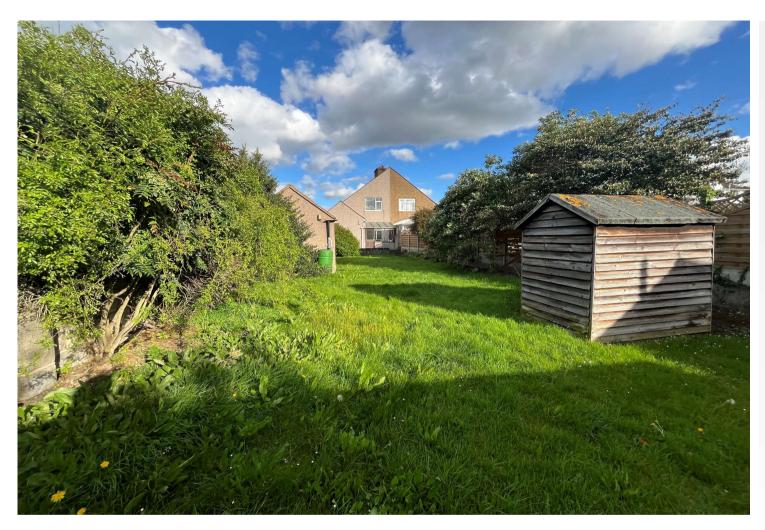

#### **Exterior**

Rear Garden

Garage: 16'1 x 16'0

Total area: approx. 1489.2 sq. fee

Please be advised this plan is offered for marketing purposes only. It can not be relied upon for exact or precise measurements, angles, window or door openings. Whilst every effort is made to ensure the accuracy the company or provider accepts no responsibility for the content.