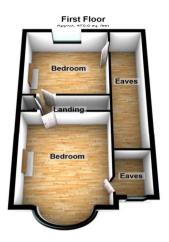

**Kitchen:** 3.18m x 2.6m (10'5" x 8'6")

**First Floor Landing:** 

**Bedroom 1**: 5.13m x 3.56m (16'10" x 11'8")

**Bedroom 2**: 3.58m x 3.63m (11'9" x 11'11")

**Bedroom 3**: 3.89m x 2.41m (12'9" x 7'11")

**Bathroom**: 2.4m x 2.26m (7'10" x 7'5")

#### **Exterior**

Rear Garden

Garage: 16'1 x 16'0

Total area: approx. 1489.2 sq. fee

Please be advised this plan is offered for marketing purposes only. It can not be relied upon for exact or precise measurements, angles, window or door openings. Whilst every effort is made to ensure the accuracy the company or provider accepts no responsibility for the content.

Plan produced using Planup.