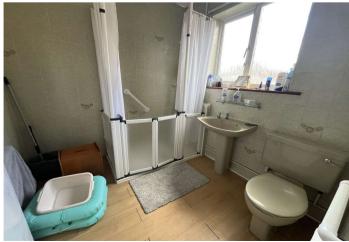

**Kitchen:** 3.18m x 2.6m (10'5" x 8'6")

**First Floor Landing:** 

**Bedroom 1**: 5.13m x 3.56m (16'10" x 11'8")

**Bedroom 2**: 3.58m x 3.63m (11'9" x 11'11")

**Bedroom 3**: 3.89m x 2.41m (12'9" x 7'11")

**Bathroom**: 2.4m x 2.26m (7'10" x 7'5")