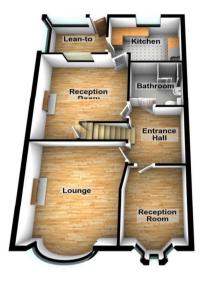

### Interior

**Porch**: 2.84m x 1.93m (9'4" x 6'4")

Entrance Hall: 2.92m x 2.34m (9'7" x 7'8")

**Lounge:** 5.1m x 3.56m (16'9" x 11'8")

**Dining Room:** 4.45m x 3.76m (14'7" x 12'4")

**Conservatory**: 2.62m x 1.98m (8'7" x 6'6")

**Kitchen:** 3.18m x 2.6m (10'5" x 8'6")

**First Floor Landing:** 

**Bedroom 1**: 5.13m x 3.56m (16'10" x 11'8")

**Bedroom 2**: 3.58m x 3.63m (11'9" x 11'11")

**Bedroom 3**: 3.89m x 2.41m (12'9" x 7'11")

**Bathroom**: 2.4m x 2.26m (7'10" x 7'5")