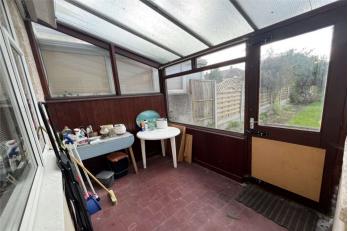

### Interior

**Porch**: 2.84m x 1.93m (9'4" x 6'4")

Entrance Hall: 2.92m x 2.34m (9'7" x 7'8")

**Lounge:** 5.1m x 3.56m (16'9" x 11'8")

**Dining Room:** 4.45m x 3.76m (14'7" x 12'4")

**Conservatory**: 2.62m x 1.98m (8'7" x 6'6")