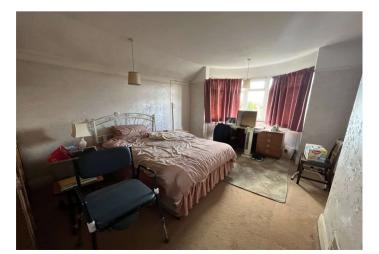

**Kitchen:** 3.18m x 2.6m (10'5" x 8'6")

**First Floor Landing:** 

**Bedroom 1**: 5.13m x 3.56m (16'10" x 11'8")

**Bedroom 2**: 3.58m x 3.63m (11'9" x 11'11")

**Bedroom 3**: 3.89m x 2.41m (12'9" x 7'11")

**Bathroom**: 2.4m x 2.26m (7'10" x 7'5")