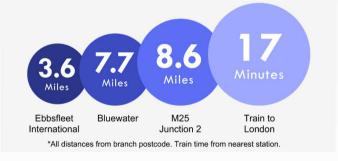

#### **Additional Information**

Gravesend is sought-after by families looking for high-calibre education. As well as a number of private schools, including Gads Hill, Bronte and Cobham Hall, there is the duo of well-respected grammar schools – Gravesend Grammar for Boys and Gravesend Grammar for Girls. The choice of primary schools is extensive and further education is provided in the shape of Northwest Kent College, The University of Greenwich and Mid. Kent College.