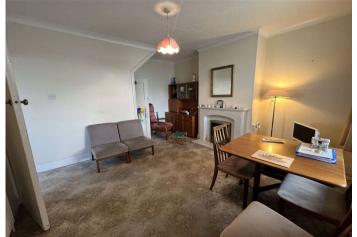

### Interior

**Porch**: 2.84m x 1.93m (9'4" x 6'4")

Entrance Hall: 2.92m x 2.34m (9'7" x 7'8")

**Lounge:** 5.1m x 3.56m (16'9" x 11'8")

**Dining Room:** 4.45m x 3.76m (14'7" x 12'4")

**Conservatory**: 2.62m x 1.98m (8'7" x 6'6")