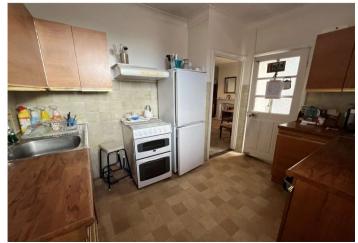

**Kitchen:** 3.18m x 2.6m (10'5" x 8'6")

**First Floor Landing:** 

**Bedroom 1**: 5.13m x 3.56m (16'10" x 11'8")

**Bedroom 2**: 3.58m x 3.63m (11'9" x 11'11")

**Bedroom 3**: 3.89m x 2.41m (12'9" x 7'11")

**Bathroom**: 2.4m x 2.26m (7'10" x 7'5")