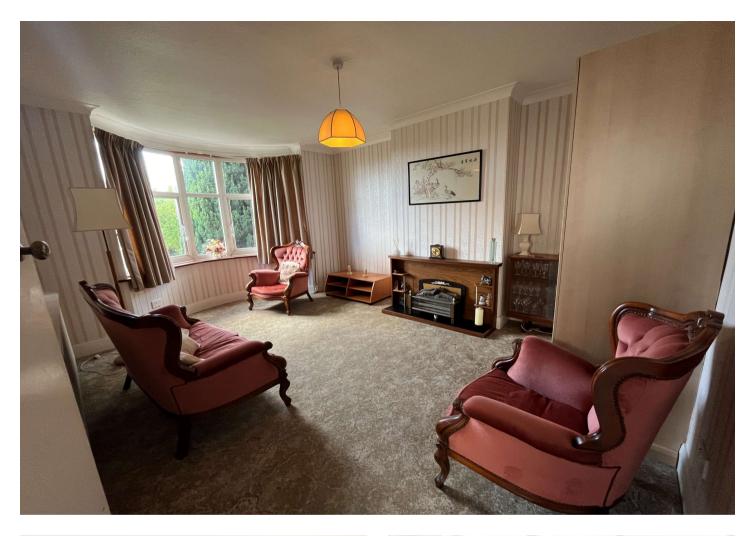

### Interior

**Porch**: 2.84m x 1.93m (9'4" x 6'4")

Entrance Hall: 2.92m x 2.34m (9'7" x 7'8")

**Lounge:** 5.1m x 3.56m (16'9" x 11'8")

**Dining Room:** 4.45m x 3.76m (14'7" x 12'4")

**Conservatory**: 2.62m x 1.98m (8'7" x 6'6")