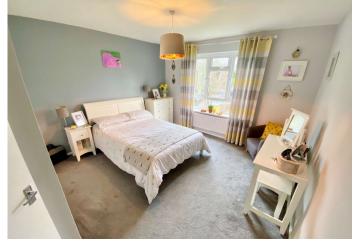

**Bedroom One** 4.06m x 3.73m (13'4" x 12'3") Double glazed window to rear, built in wardrobes, radiator, carpet.

**Bedroom Two** 4.06m x 2.87m (13'4" x 9'5") Double glazed window to rear, built in wardrobes, radiator, carpet.