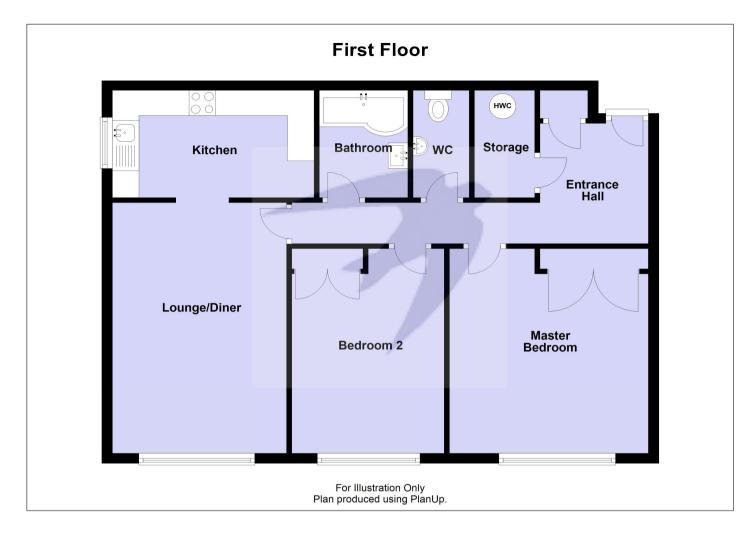

#### **Interior**

**Entrance Hall** Entrance door, storage cupboard, radiator, laminate flooring.

**Lounge**  $5m \times 3.28m (16'5" \times 10'9")$  Double glazed window to rear, radiator, laminate flooring.

**Kitchen** 3.8m x 2.13m (12'6" x 7') Double glazed window to side, range of wall and base units, stainless steel sink unit with drainer, wall mounted boiler, spaces for cooker and fridge/freezer, plumbed for washing machine, part tiled walls, radiator, vinyl flooring.

**Bedroom One** 4.06m x 3.73m (13'4" x 12'3") Double glazed window to rear, built in wardrobes, radiator, carpet.

**Bedroom Two** 4.06m x 2.87m (13'4" x 9'5") Double glazed window to rear, built in wardrobes, radiator, carpet.

**Bathroom** 2m x 1.68m (6'7" x 5'6") Panelled bath mixer tap and power shower over, extractor fan, vanity wash hand basin with mixer tap, heated towel rail, tiled walls and flooring.

**Separate WC** Low level w.c, wall mounted wash hand basin, radiator, vinyl flooring.