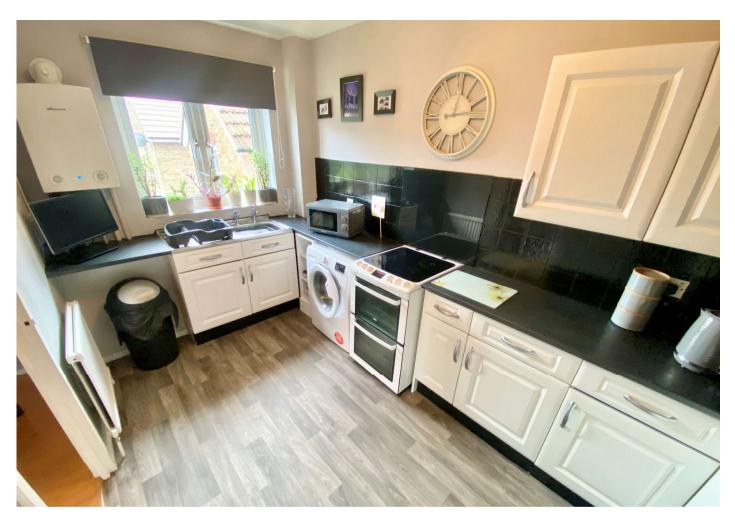

**Kitchen** 3.8m x 2.13m (12'6" x 7') Double glazed window to side, range of wall and base units, stainless steel sink unit with drainer, wall mounted boiler, spaces for cooker and fridge/freezer, plumbed for washing machine, part tiled walls, radiator, vinyl flooring.