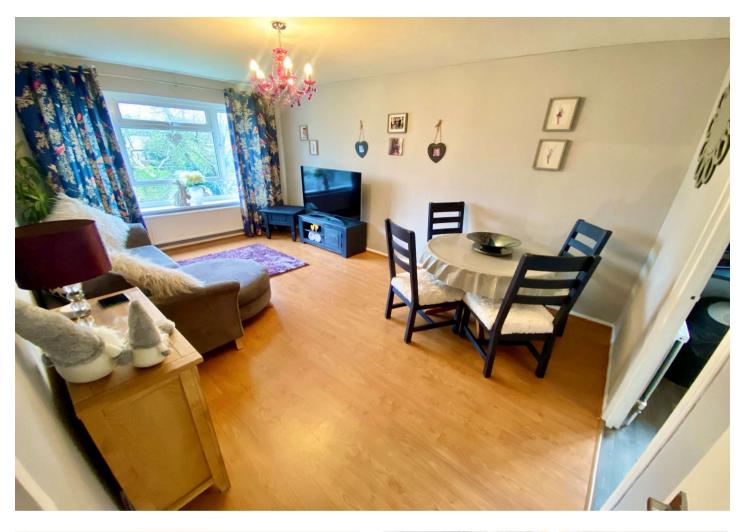

#### **Interior**

**Entrance Hall** Entrance door, storage cupboard, radiator, laminate flooring.

**Lounge**  $5m \times 3.28m (16'5" \times 10'9")$  Double glazed window to rear, radiator, laminate flooring.