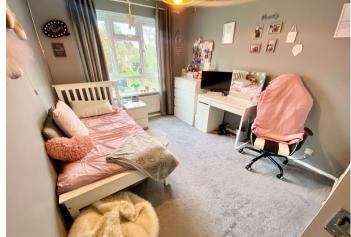

**Bedroom One** 4.06m x 3.73m (13'4" x 12'3") Double glazed window to rear, built in wardrobes, radiator, carpet.

**Bedroom Two** 4.06m x 2.87m (13'4" x 9'5") Double glazed window to rear, built in wardrobes, radiator, carpet.