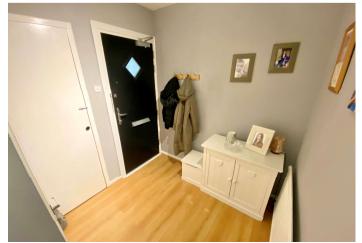

#### **Interior**

**Entrance Hall** Entrance door, storage cupboard, radiator, laminate flooring.

**Lounge**  $5m \times 3.28m (16'5" \times 10'9")$  Double glazed window to rear, radiator, laminate flooring.