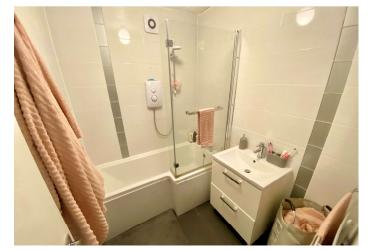

**Bathroom** 2m x 1.68m (6'7" x 5'6") Panelled bath mixer tap and power shower over, extractor fan, vanity wash hand basin with mixer tap, heated towel rail, tiled walls and flooring.

**Separate WC** Low level w.c, wall mounted wash hand basin, radiator, vinyl flooring.