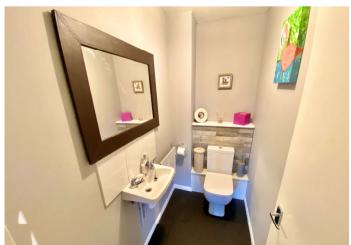

**Bathroom** 2m x 1.68m (6'7" x 5'6") Panelled bath mixer tap and power shower over, extractor fan, vanity wash hand basin with mixer tap, heated towel rail, tiled walls and flooring.

**Separate WC** Low level w.c, wall mounted wash hand basin, radiator, vinyl flooring.