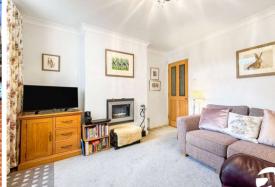

## **Interior**

Entrance Hall Leads through into property

**Lounge** 3.53m x 3.18m (11'7" x 10'5") Door leading into the garden, spacious area, fireplace

**Kitchen** 3.96m x 1.73m (13' x 5'8") Window to the side, space for washing machine, integrated hob & oven