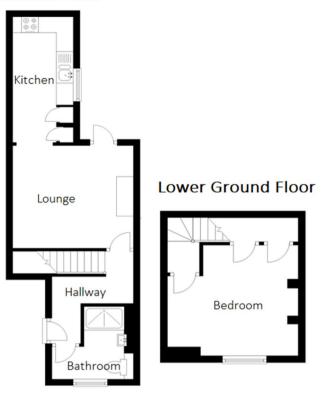

## **Ground Floor**

## **Interior**

Entrance Hall Leads through into property

**Lounge** 3.53m x 3.18m (11'7" x 10'5") Door leading into the garden, spacious area, fireplace

**Kitchen** 3.96m x 1.73m (13' x 5'8") Window to the side, space for washing machine, integrated hob & oven

**Bedroom** 3.56m x 3.15m (11'8" x 10'4") Window to the front, fitted wardrobes, double bedroom

Shower Room Window to the front, walk in shower, basin & WC