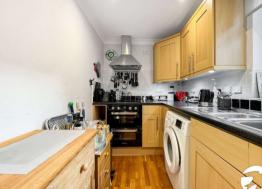

## **Interior**

Entrance Hall Leads through into property

**Lounge** 3.53m x 3.18m (11'7" x 10'5") Door leading into the garden, spacious area, fireplace

**Kitchen** 3.96m x 1.73m (13' x 5'8") Window to the side, space for washing machine, integrated hob & oven