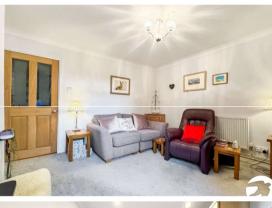

## **Interior**

Entrance Hall Leads through into property

**Lounge** 3.53m x 3.18m (11'7" x 10'5") Door leading into the garden, spacious area, fireplace

**Kitchen** 3.96m x 1.73m (13' x 5'8") Window to the side, space for washing machine, integrated hob & oven