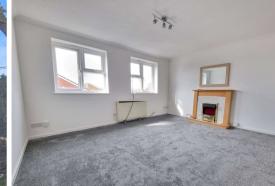

## **Interior**

Private Entrance Hall: Door to front. Stairs leading to first floor.

**Lounge:** 4.1m x 3.56m (13'5" x 11'8") Double glazed windows to front, feature fireplace, storage heater and fitted carpet.