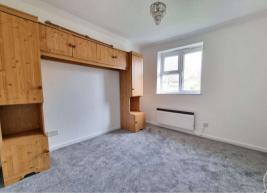

Bedroom: 3.02m x 2.95m (9'11" x 9'8") Double glazed window to front.

Storage heater and fitted carpet.

Bathroom: Comprising a panelled bath with electric shower over and

pedestal wash basin, and wc.