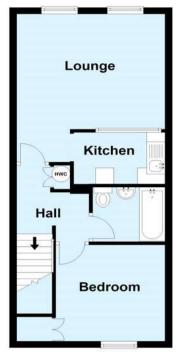

## First Floor

Approx. 41.5 sq. metres (446.5 sq. feet)

Total area: approx. 41.5 sq. metres (446.5 sq. feet)

This plan is for general layout guidance and may not be to scale. Plan produced using PlanUp.

## **Interior**

Private Entrance Hall: Door to front. Stairs leading to first floor.

**Lounge:** 4.1m x 3.56m (13'5" x 11'8") Double glazed windows to front, feature fireplace, storage heater and fitted carpet.

**Kitchen:** 2.44m x 1.6m (8' x 5'3") Fitted with a range of wall and base units with contrasting work surfaces. Electric cooker. Space for fridge freezer, washing machine. Sink unit with drainer and mixer tap.

Bedroom: 3.02m x 2.95m (9'11" x 9'8") Double glazed window to front.

Storage heater and fitted carpet.

Bathroom: Comprising a panelled bath with electric shower over and

pedestal wash basin, and wc.

### **Exterior**

Allocated Parking Space: