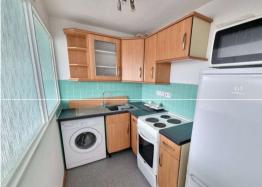

**Kitchen:** 2.44m x 1.6m (8' x 5'3") Fitted with a range of wall and base units with contrasting work surfaces. Electric cooker. Space for fridge freezer, washing machine. Sink unit with drainer and mixer tap.