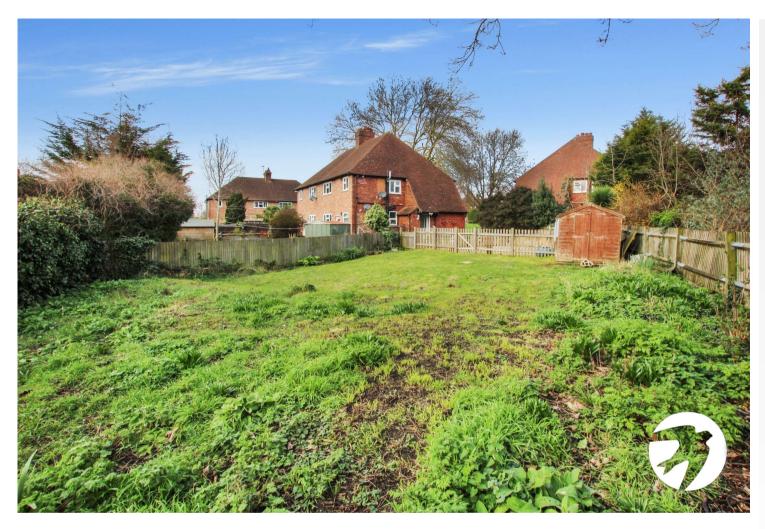

**Bathroom** Double glazed obscured window to side, panelled bath with mixer tap and shower above, wall mounted wash hand basin, low level wc, tiled walls and floor, radiator, extractor fan

Garden Paved patio, mainly laid to lawn

#### **Exterior**