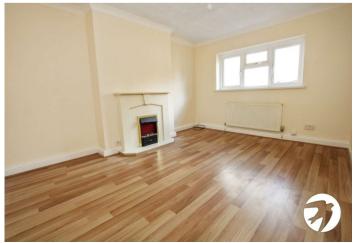

#### **Interior**

**Entrance Hall** Entrance door, storage cupboard, carpet, stairs to first floor

**Lounge** 4.17m x 3.45m (13'8" x 11'4") Double glazed window to front, radiator, feature fireplace, laminate flooring