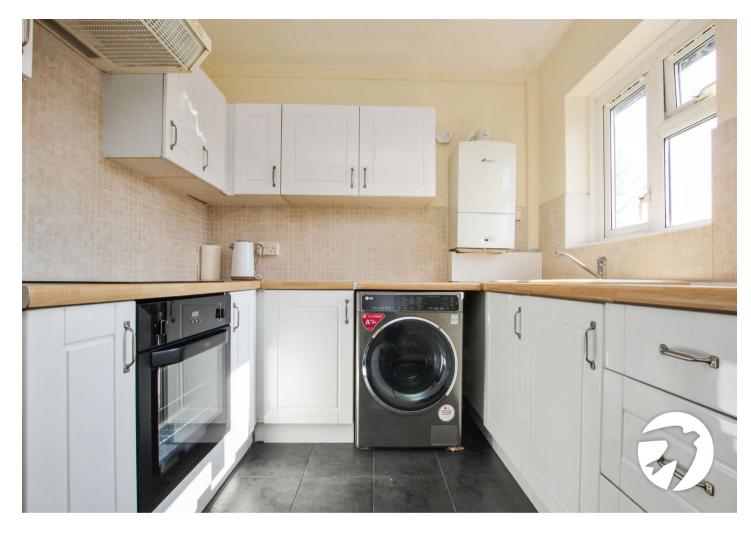

**Kitchen** 2.8m x 2.46m (9'2" x 8'1") Double glazed window to side, range of wall and base units with work surfaces, electric oven and hob, plumbing for washing machine, space for fridge/freezer, one and a half bowl sink unit, wall mounted boiler, tiled floor