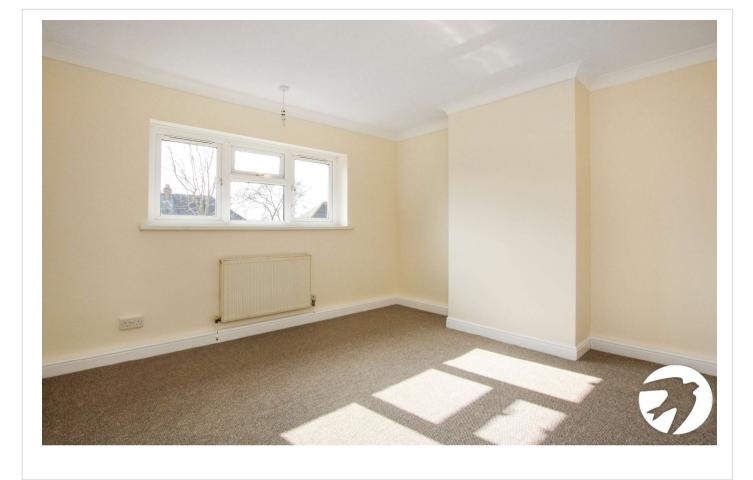

#### **Interior**

**Entrance Hall** Entrance door, storage cupboard, carpet, stairs to first floor

**Lounge** 4.17m x 3.45m (13'8" x 11'4") Double glazed window to front, radiator, feature fireplace, laminate flooring

Landing Carpet, access to loft

**Bedroom 1** 3.43m x 3.43m (11'3" x 11'3") Double glazed window to rear, radiator, carpet

**Bedroom 2** 3.25m x 2.67m (10'8" x 8'9") Double glazed window to front, radiator, built in wardrobe, carpet