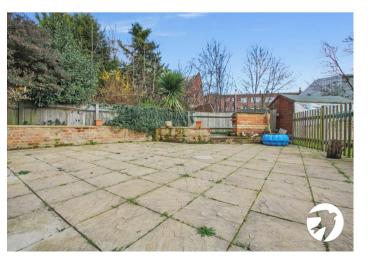

**Bathroom** Double glazed obscured window to side, panelled bath with mixer tap and shower above, wall mounted wash hand basin, low level wc, tiled walls and floor, radiator, extractor fan

Garden Paved patio, mainly laid to lawn

#### **Exterior**