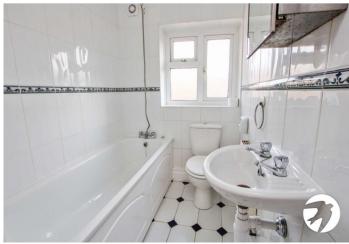

**Bathroom** Double glazed obscured window to side, panelled bath with mixer tap and shower above, wall mounted wash hand basin, low level wc, tiled walls and floor, radiator, extractor fan

Garden Paved patio, mainly laid to lawn