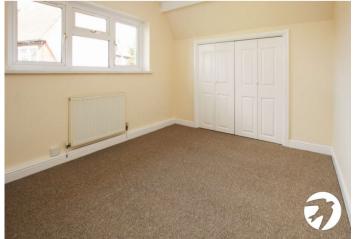

Landing Carpet, access to loft

**Bedroom 1** 3.43m x 3.43m (11'3" x 11'3") Double glazed window to rear, radiator, carpet

**Bedroom 2** 3.25m x 2.67m (10'8" x 8'9") Double glazed window to front, radiator, built in wardrobe, carpet