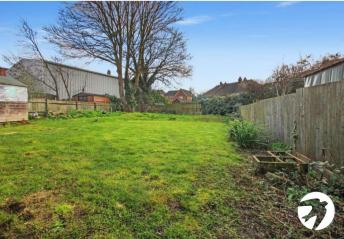

**Bathroom** Double glazed obscured window to side, panelled bath with mixer tap and shower above, wall mounted wash hand basin, low level wc, tiled walls and floor, radiator, extractor fan

Garden Paved patio, mainly laid to lawn

#### **Exterior**