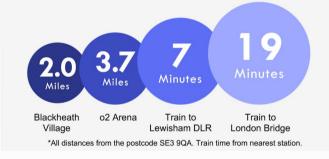

#### **Additional Information**

Eltham is a popular town in the Royal Borough of Greenwich, with £2 million recently been spent on a High Street revitalisation programme, including a new cinema and sky bar complex.

There's a mainline train station offering a direct route to London and the magnificent Art Deco Eltham Palace. The Heritage Restaurant & Bar at the Tudor Barn, a modern leisure centre, the Bob Hope Theatre and Well Hall Pleasaunce can all be found in the town.