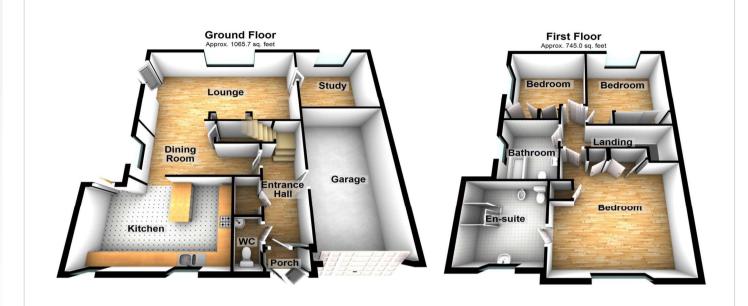

#### Total area: approx. 1810.8 sq. feet

Please be advised this plan is offered for marketing purposes only. It can not be relied upon for exact or precise measurements, angles, window or door openings.

Whilst every effort is made to ensure the accuracy the company or provider accepts no responsibility for the content.