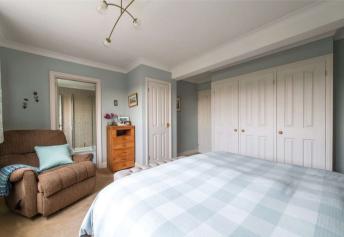

Garage Up and over door

**Bedroom 1** 4.9m x 4.67m (16'1" x 15'4") Window to front, door to en-suite, fitted wardrobe, double bedroom

**En-Suite** Window to front, door, large walk in shower, fitted cupboards, basin, WC & bidet

**Bedroom 2** 4.01m x 3.28m (13'2" x 10'9") Window to rear, door, fitted wardrobes, double bedroom

**Bedroom 3** 4.04m x 3.23m (13'3" x 10'7") Window to side, door, fitted wardrobes, double bedroom

**Bathroom** Window to side, door, shower over bath, basin & WC