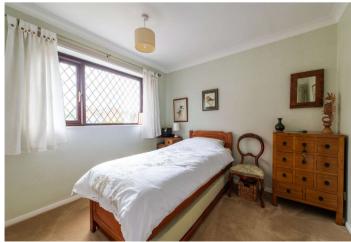

**Bedroom 2** 4.01m x 3.28m (13'2" x 10'9") Window to rear, door, fitted wardrobes, double bedroom

**Bedroom 3** 4.04m x 3.23m (13'3" x 10'7") Window to side, door, fitted wardrobes, double bedroom

**Bathroom** Window to side, door, shower over bath, basin & WC