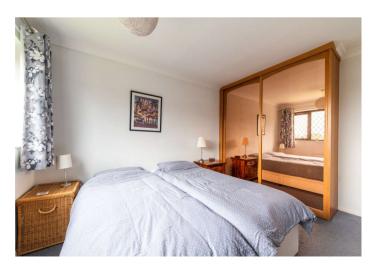

**Bedroom 2** 4.01m x 3.28m (13'2" x 10'9") Window to rear, door, fitted wardrobes, double bedroom

**Bedroom 3** 4.04m x 3.23m (13'3" x 10'7") Window to side, door, fitted wardrobes, double bedroom

**Bathroom** Window to side, door, shower over bath, basin & WC