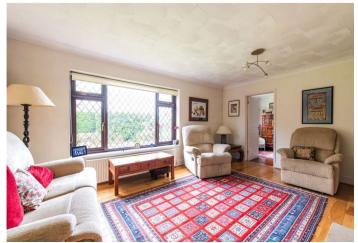

**Lounge** 6.3m x 3.86m (20'8" x 12'8") Window to rear, double door, open plan to dining area, door

**Dining Area**  $4.72 \text{m} \times 2.44 \text{m} (15'6" \times 8')$  Window to side, open plan

Study 3.2m x 3.18m (10'6" x 10'5") Window to rear