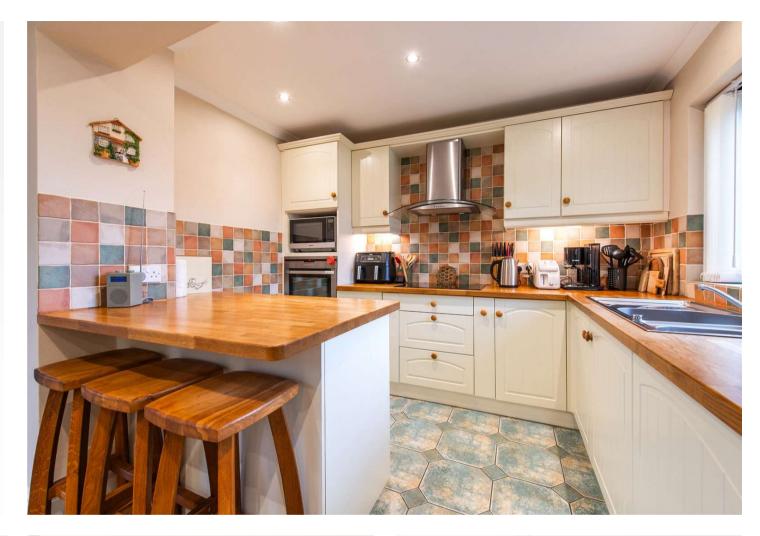

### **Interior**

Porch Window to rear, double door, door

Entrance Hall Stairs, door

Downstairs WC Window to side, basin & WC

Kitchen  $5.16m \times 3.43m (16'11" \times 11'3")$  Two windows to front, door