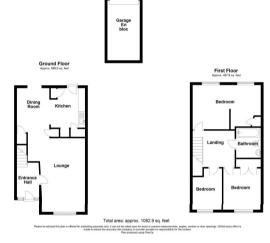

# Accommodation

Ground Floor Porch 2.44m x 1.83m (8' x 6') Living Room 5.18m x 3.68m (17' x 12'1") Kitchen Dining Room 4.98m x 2.13m (16'4" x 7') First Floor Bedroom 4.88m x 3.05m (16' x 10') Bedroom 2.74m x 3.05m (9' x 10') Bedroom 3.05m x 2.13m (10' x 7') Bathroom 1.85m x 1.55m (6'1" x 5'1")

22b Military Road,

Kent, ME4 4JA

**ROBINSON MICHAEL & JACKSOI** 

Ground Floor Approx. 585.0 sq. feet

Total area: approx. 1082.9 sq. feet

Please be advised this plan is offered for marketing purposes only. It can not be relied upon for exact or precise measurements, angles, window or door openings. Whilst every effort is made to ensure the accuracy the company or provider accepts no responsibility for the content. Plan produced using PlanUp.