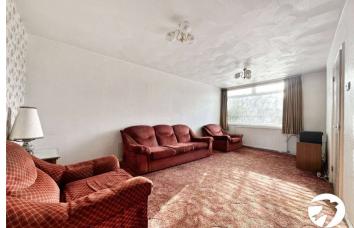

As you step inside, you'll be greeted by a generously sized living room, providing ample space for family gatherings or entertaining guests. The open layout ensures a warm and inviting atmosphere, making it the heart of the home.

# Accommodation

Ground Floor Porch 2.44m x 1.83m (8' x 6') Living Room 5.18m x 3.68m (17' x 12'1") Kitchen Dining Room 4.98m x 2.13m (16'4" x 7') First Floor Bedroom 4.88m x 3.05m (16' x 10') Bedroom 2.74m x 3.05m (9' x 10') Bedroom 3.05m x 2.13m (10' x 7') Bathroom 1.85m x 1.55m (6'1" x 5'1")