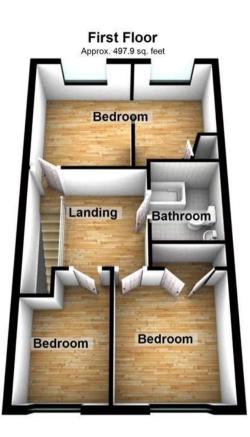

# Accommodation

Ground Floor Porch 2.44m x 1.83m (8' x 6') Living Room 5.18m x 3.68m (17' x 12'1") Kitchen Dining Room 4.98m x 2.13m (16'4" x 7') First Floor Bedroom 4.88m x 3.05m (16' x 10') Bedroom 2.74m x 3.05m (9' x 10') Bedroom 3.05m x 2.13m (10' x 7') Bathroom 1.85m x 1.55m (6'1" x 5'1")

22b Military Road,

Kent, ME4 4JA

**ROBINSON MICHAEL & JACKSOI** 

Ground Floor Approx. 585.0 sq. feet

Total area: approx. 1082.9 sq. feet

Please be advised this plan is offered for marketing purposes only. It can not be relied upon for exact or precise measurements, angles, window or door openings. Whilst every effort is made to ensure the accuracy the company or provider accepts no responsibility for the content. Plan produced using PlanUp.