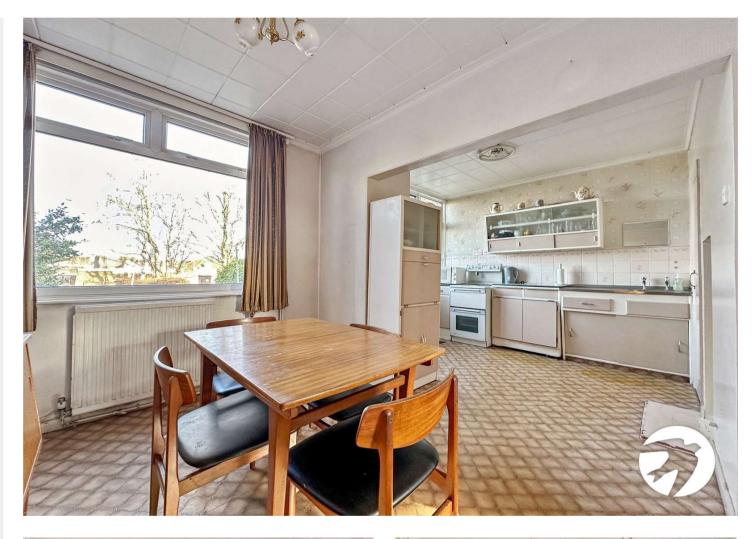

Although the house is already a gem, it presents an exciting opportunity for customisation with slight modernisation. Unleash your creativity and personalise the space to match your unique style and preferences.

# Accommodation

Ground Floor Porch 2.44m x 1.83m (8' x 6') Living Room 5.18m x 3.68m (17' x 12'1") Kitchen Dining Room 4.98m x 2.13m (16'4" x 7') First Floor Bedroom 4.88m x 3.05m (16' x 10') Bedroom 2.74m x 3.05m (9' x 10') Bedroom 3.05m x 2.13m (10' x 7') Bathroom 1.85m x 1.55m (6'1" x 5'1")