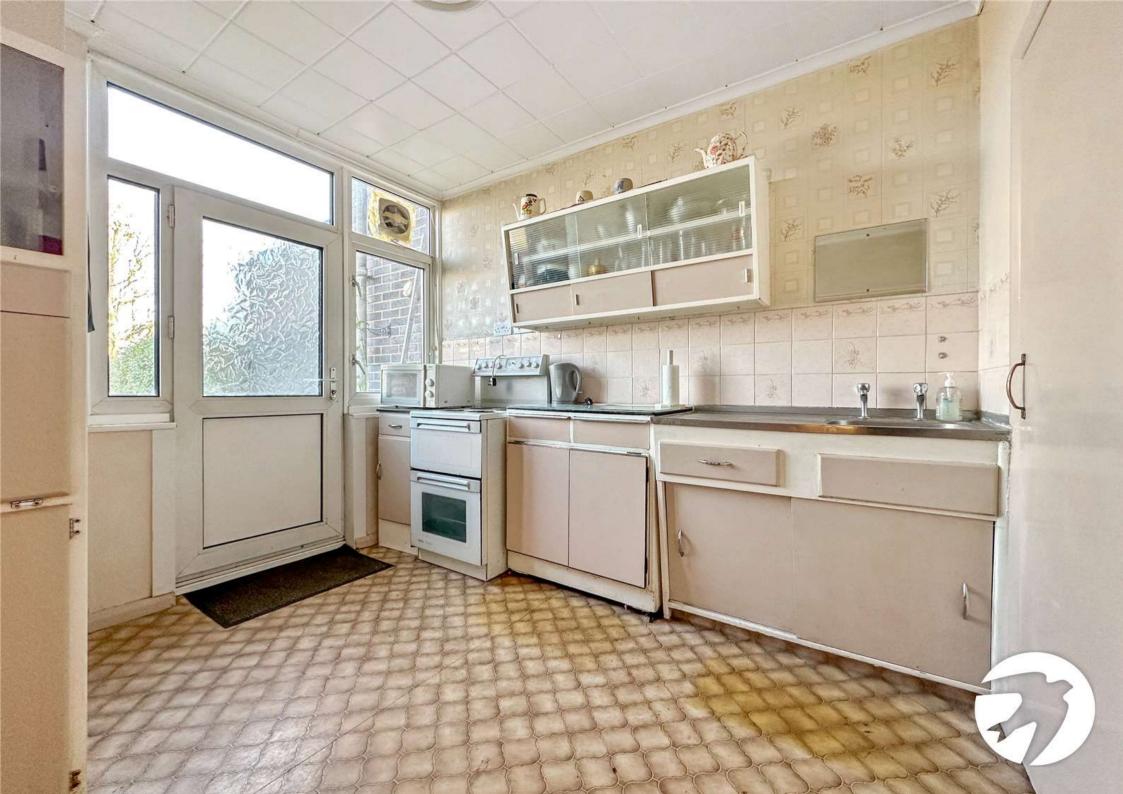

Although the house is already a gem, it presents an exciting opportunity for customisation with slight modernisation. Unleash your creativity and personalise the space to match your unique style and preferences.

# Accommodation

Ground Floor Porch 2.44m x 1.83m (8' x 6') Living Room 5.18m x 3.68m (17' x 12'1") Kitchen Dining Room 4.98m x 2.13m (16'4" x 7') First Floor Bedroom 4.88m x 3.05m (16' x 10') Bedroom 2.74m x 3.05m (9' x 10') Bedroom 3.05m x 2.13m (10' x 7') Bathroom 1.85m x 1.55m (6'1" x 5'1")