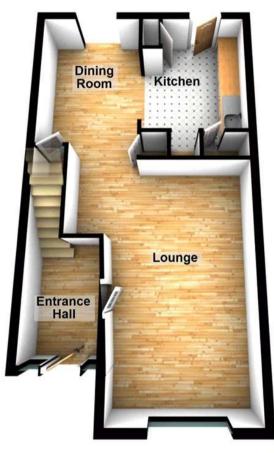

# Accommodation

Ground Floor Porch 2.44m x 1.83m (8' x 6') Living Room 5.18m x 3.68m (17' x 12'1") Kitchen Dining Room 4.98m x 2.13m (16'4" x 7') First Floor Bedroom 4.88m x 3.05m (16' x 10') Bedroom 2.74m x 3.05m (9' x 10') Bedroom 3.05m x 2.13m (10' x 7') Bathroom 1.85m x 1.55m (6'1" x 5'1")

22b Military Road,

Kent, ME4 4JA

**ROBINSON MICHAEL & JACKSOI** 

Ground Floor Approx. 585.0 sq. feet

Total area: approx. 1082.9 sq. feet

Please be advised this plan is offered for marketing purposes only. It can not be relied upon for exact or precise measurements, angles, window or door openings. Whilst every effort is made to ensure the accuracy the company or provider accepts no responsibility for the content. Plan produced using PlanUp.