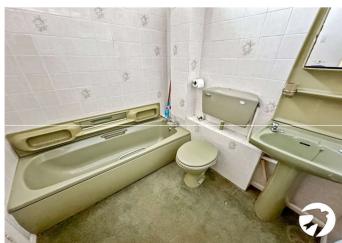

# Accommodation

Ground Floor Porch 2.44m x 1.83m (8' x 6') Living Room 5.18m x 3.68m (17' x 12'1") Kitchen Dining Room 4.98m x 2.13m (16'4" x 7') First Floor Bedroom 4.88m x 3.05m (16' x 10') Bedroom 2.74m x 3.05m (9' x 10') Bedroom 3.05m x 2.13m (10' x 7') Bathroom 1.85m x 1.55m (6'1" x 5'1")