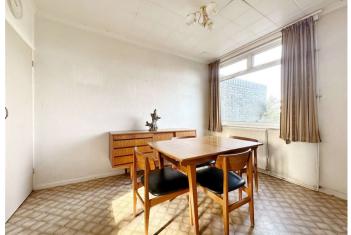

As you step inside, you'll be greeted by a generously sized living room, providing ample space for family gatherings or entertaining guests. The open layout ensures a warm and inviting atmosphere, making it the heart of the home.

# Accommodation

Ground Floor Porch 2.44m x 1.83m (8' x 6') Living Room 5.18m x 3.68m (17' x 12'1") Kitchen Dining Room 4.98m x 2.13m (16'4" x 7') First Floor Bedroom 4.88m x 3.05m (16' x 10') Bedroom 2.74m x 3.05m (9' x 10') Bedroom 3.05m x 2.13m (10' x 7') Bathroom 1.85m x 1.55m (6'1" x 5'1")