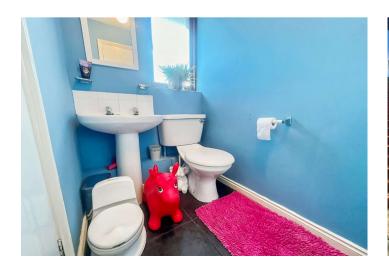

**Bedroom 1:** 3.56m x 3.45m (11'8" x 11'4") Double glazed window to front. Electric heater to side. Built-in wardrobe with mirrored front. Carpet.

**En-suite:** 1.7m x 1.17m (5'7" x 3'10") Double glazed frosted window to front. Low level w.c. Pedestal wash hand basin. Door to storage cupboard/ wardrobe. Tiled flooring.