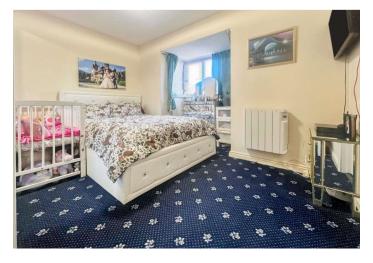

**Bedroom 1:** 3.56m x 3.45m (11'8" x 11'4") Double glazed window to front. Electric heater to side. Built-in wardrobe with mirrored front. Carpet.

**En-suite:** 1.7m x 1.17m (5'7" x 3'10") Double glazed frosted window to front. Low level w.c. Pedestal wash hand basin. Door to storage cupboard/ wardrobe. Tiled flooring.