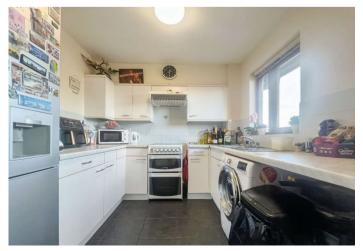

**Kitchen:** 2.41m x 2.4m (7'11" x 7'10") Double glazed window to front. Wall and base units with work surface over. Stainless steel sink and drainer unit with mixer tap over. Tiled back splash. Extractor fan. Space for appliances.