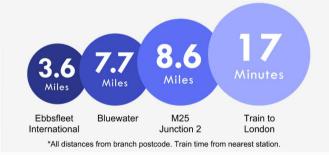

### **Additional Information**

Gravesend is sought-after by families looking for high-calibre education. As well as a number of private schools, including Gads Hill, Bronte and Cobham Hall, there is the duo of well-respected grammar schools – Gravesend Grammar for Boys and Gravesend Grammar for Girls. The choice of primary schools is extensive and further education is provided in the shape of Northwest Kent College, The University of Greenwich and Mid. Kent College.