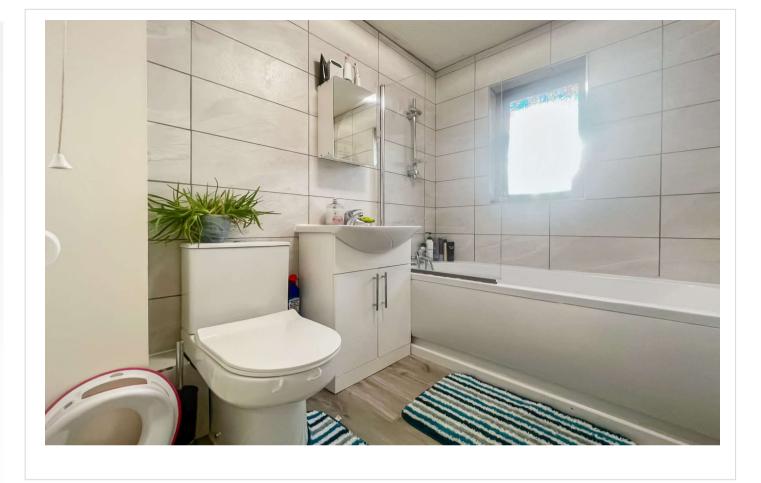

**Bedroom 2:** 3.58m x 2.74m (11'9" x 9') Double glazed window to rear. Economy heater to front. Carpet.

**Bathroom:** 2.06m x 1.73m (6'9" x 5'8") Double glazed frosted window to rear. Suite comprising panelled bath with shower over. Sink unit with storage under. Low level w.c. Built-in cupboard housing water tank. Partly tiled walls. Laminate flooring.