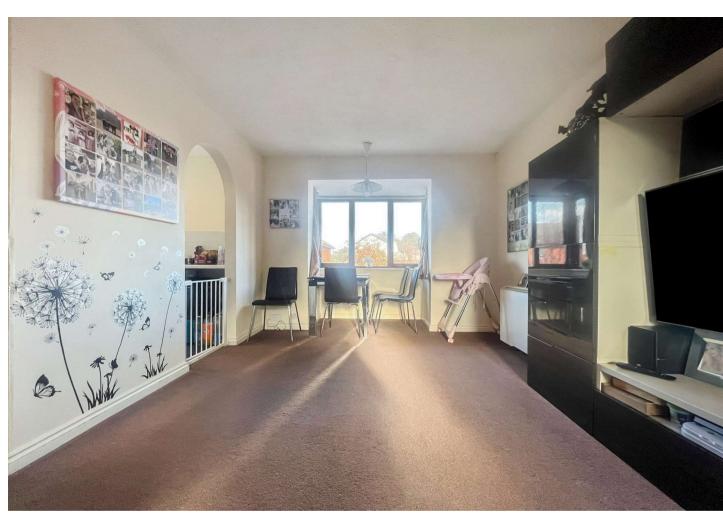

#### **Interior**

**Entrance Hall:** 3.1m x 1.32m (10'2" x 4'4") Double glazed door into entrance hall. Electric heater to side. Loft hatch. Built-in storage cupboard. Carpet. Doors to: -

**Lounge:** 6.58m x 2.95m (21'7" x 9'8") Double glazed box window to front. Double glazed window to rear. Economy heater to side. Carpet. Opening into kitchen.