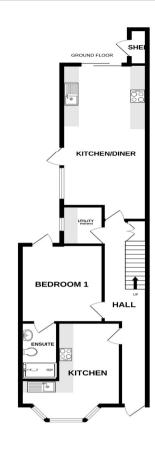

## **Property Features**

- Council Tax: C
- EPC Rating: C
- Six Bed HMO
- Recently Refurbished
- Quality Furnishings
- Fitted Showers
- Large Kitchen Communal Area
- Ground Floor Utility Room

Whilst every attempt has been made to ensure the accuracy of the floorplan contained here, measurements of doors, windows, rooms and any other items are approximate and no responsibility is taken for any errors, omission or mis-statement. This plan is for illustrative purposes only and should be used as such by any prospective purchaser. The services, systems a appliances shown have not been tested and no guarantee as to their operability or efficiency can given. Made with Metropix.

N.B – These plans have been redrawn from the local authorities website proposed plans. It is crucial that you make your own inspection to confirm the accuracy and these should not be relied upon.