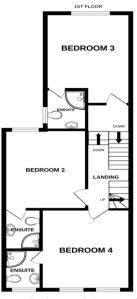

## **Property Features**

- Council Tax: C
- EPC Rating: C
- Six Bed HMO
- Recently Refurbished
- Quality Furnishings
- Fitted Showers
- Large Kitchen Communal Area
- Ground Floor Utility Room

Whilst every attempt has been made to ensure the accuracy of the floorplan contained here, measurements of doors, windows, rooms and any other items are approximate and no responsibility is taken for any errors, omission or mis-statement. This plan is for illustrative purposes only and should be used as such by any prospective purchaser. The services, systems a appliances shown have not been tested and no guarantee as to their operability or efficiency can given. Made with Metropix.

N.B – These plans have been redrawn from the local authorities website proposed plans. It is crucial that you make your own inspection to confirm the accuracy and these should not be relied upon.